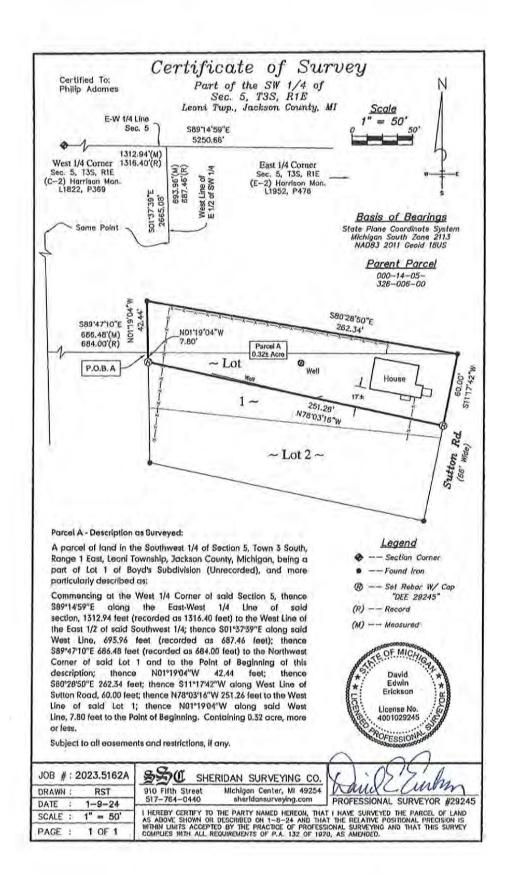

#### **COORDINATED ZONING REPORT | #24-09**

**To:** County Planning Commissioners

From: Zack Smith, R2PC Planner

Date: March 6, 2024

Proposal: Rezoning 1 parcel of .797 acres 916 S. Sutton Rd, Leoni Township from Business

**Commercial (B2) to Residential (R1)** 

#### **Request**

The subject property is proposed for rezoning to Residential (R1) from Business Commercial (B2).

#### **Purpose**

The Rezoning Worksheet Form states that the purpose of the proposed change is to allow for the property to align with "use and neighborhood."

#### **Location and Size of the Property**

The parcel (000-14-05-326-006-00) proposed for rezoning is located in the north-east quarter of Section 5 on the west side of S. Sutton Rd. The subject parcel is .797 acres and is currently zoned Business Commercial (B2).

#### **Land Use and Zoning**

**Current Land Use** – The property is currently vacant. The parcels to the north, south, east, and west are residential.

**Future Land Use Plan –** The suggested future land use of the subject parcel, as depicted on the Township's Land Use Map, is residential.

**Current Zoning** – The subject parcel is currently zoned Residential (B2). Properties to the north, south, east, and west are currently zoned Residential (R-1).

#### **Public Facilities and Environmental Constraints**

Water and Sewer Availability - Municipal water and sewer are available to the subject parcel.

Public Road/Street Access - S. Sutton Rd. provides direct access to the subject parcel.

**Environmental Constraints -** There are no known environmental constraints.

CZC | #24-09 Page 2

#### **Analysis and Recommendation**

**Township Planning Commission Recommendation** – The Leoni Township Planning Commission unanimously approved the rezoning at their February 7, 2024 meeting.

**JCPC Staff Analysis and Advisement** – The proposed rezoning is compatible with other zones and uses in the surrounding area. Based upon this analysis, staff advises the Planning Commission to recommend **APPROVAL** to the Leoni Township Board of the proposed rezoning to 'Residential (R1)'.