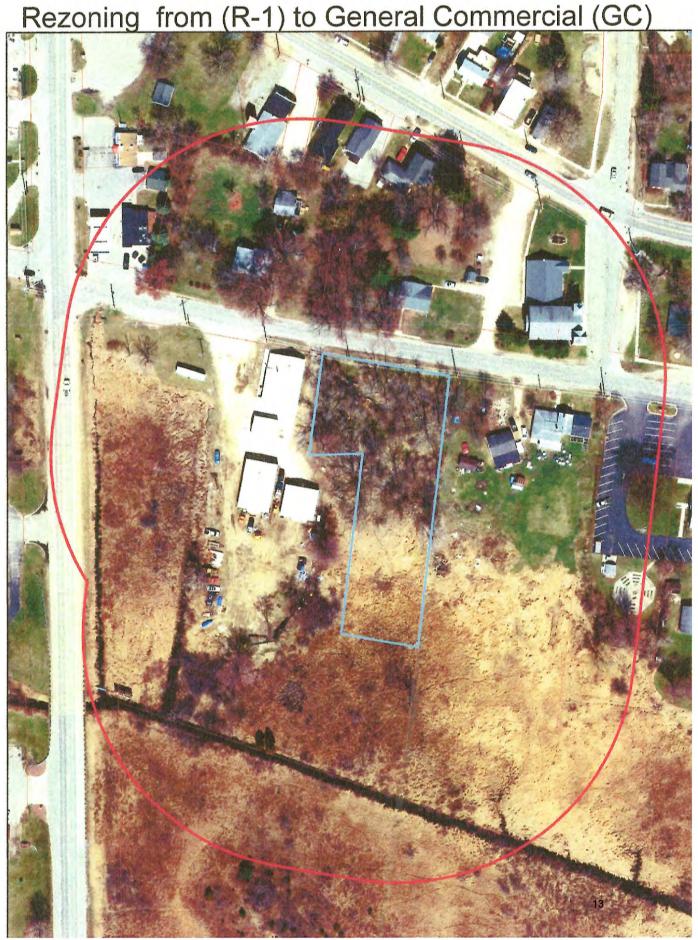

#### **Location and Size of the Property**

The parcel (000-15-31-353-002-00) proposed for rezoning is located in the south west quarter of Section 31 on the south side of Nottawa Seppee St. The subject parcel is 1.35 acres and is currently zoned Residential (R-1).

#### **Land Use and Zoning**

**Current Land Use** – The property is currently vacant. The parcels to the north and east are residential, the parcel west is industrial. The parcel south is vacant.

**Future Land Use Plan –** The suggested future land use of the subject parcel, as depicted on the Township's Land Use Map, is light industrial.

**Current Zoning** – The subject parcel is currently zoned Residential (R-1). Properties to the north, and east are currently zoned Residential (R-1). The properties to the south and west are currently zoned Limited Industrial (L1).

**Public Road/Street Access** – Nottawa Seppee St. provides direct access to the subject parcel.

**Environmental Constraints** – The northern part is woody wetlands with lots of trees and the southern part of the parcel is considered wetlands and overlays with hydric soils.