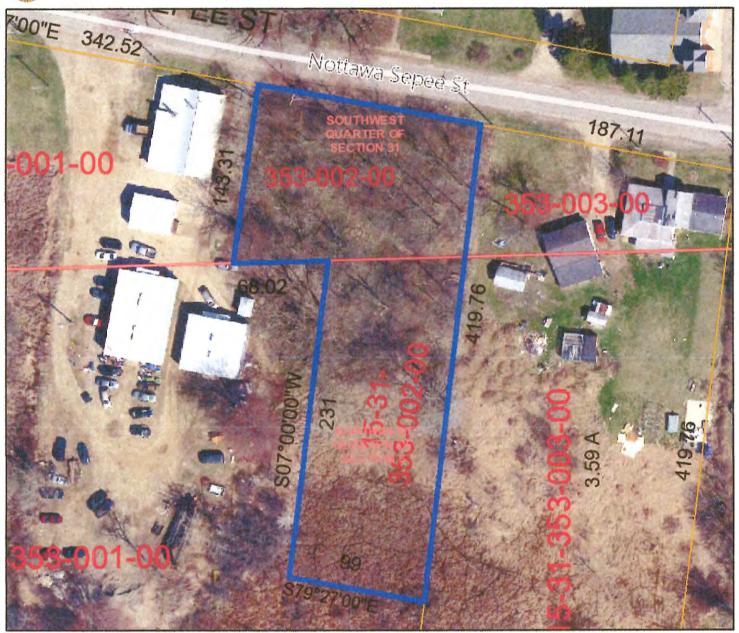

#### **Location and Size of the Property**

The parcel (000-15-31-353-002-00) proposed for rezoning is located in the south west quarter of Section 31 on the south side of Nottawa Seppee St. The subject parcel is 1.35 acres and is currently zoned Residential (R-1).

#### Tax Description:

BEG AT SW COR OF SEC 31 T3S R2E TH N ALG W LN OF SD SEC 227.04 FT TO THE CEN LN OF NOTTAWASEPEE ST TH S 79° 27'E 342.52 FT ALG CEN OF SD ST TO A PT WH IS THE POB TH S 8° W 143.31 FT TO S SEC LN TH E ALG S SEC LN 68.02 FT TH SLY PAR WITH CEN OF CHICAGO ST 231 FT TH ELY PAR WITH CEN OF NOTTAWASEPEE ST 99 FT TH NLY PAR WITH CEN OF CHICAGO ST 361.5 FT TO CEN OF NOTTAWASEPEE ST TH N 79° 27'W ALG CEN OF LAST MENTIONED ST TO BEG. SEC 31 T3S R2E AND SEC 6 T4S R2E