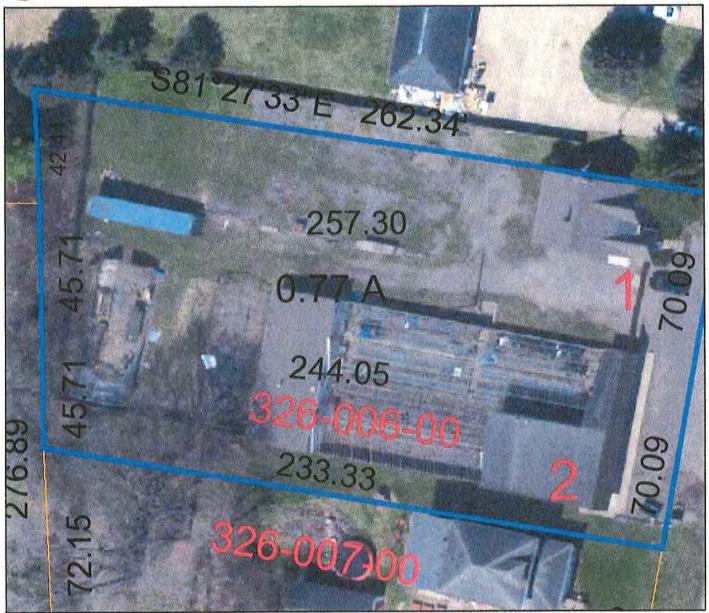

#### **Location and Size of the Property**

The parcel (000-14-05-326-006-00) proposed for rezoning is located in the north-east quarter of Section 5 on the west side of S. Sutton Rd. The subject parcel is .797 acres and is currently zoned Business Commercial (B2).

#### **Land Use and Zoning**

**Current Land Use** – The property is currently vacant. The parcels to the north, south, east, and west are residential.

**Future Land Use Plan –** The suggested future land use of the subject parcel, as depicted on the Township's Land Use Map, is residential.

**Current Zoning** – The subject parcel is currently zoned Residential (B2). Properties to the north, south, east, and west are currently zoned Residential (R-1).