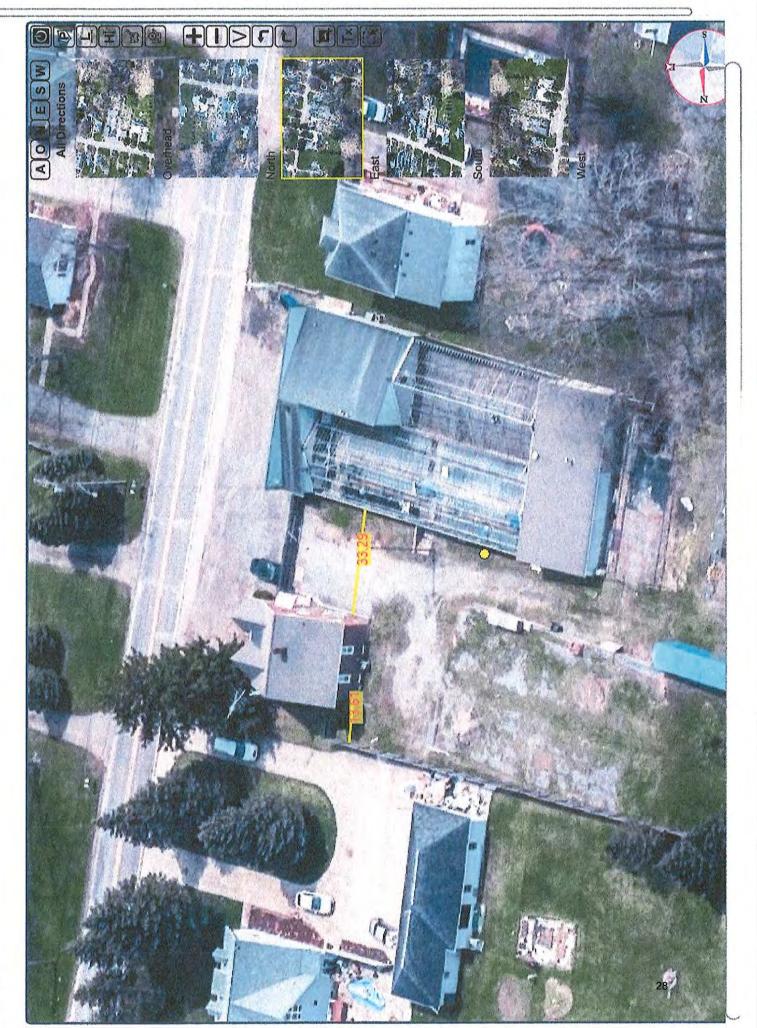

#### **Location and Size of the Property**

The parcel (000-14-05-326-006-00) proposed for rezoning is located in the north-east quarter of Section 5 on the west side of S. Sutton Rd. The subject parcel is .797 acres and is currently zoned Business Commercial (B2).

#### **Land Use and Zoning**

**Current Land Use** – The property is currently vacant. The parcels to the north, south, east, and west are residential.

**Future Land Use Plan –** The suggested future land use of the subject parcel, as depicted on the Township's Land Use Map, is residential.

**Current Zoning** – The subject parcel is currently zoned Residential (B2). Properties to the north, south, east, and west are currently zoned Residential (R-1).