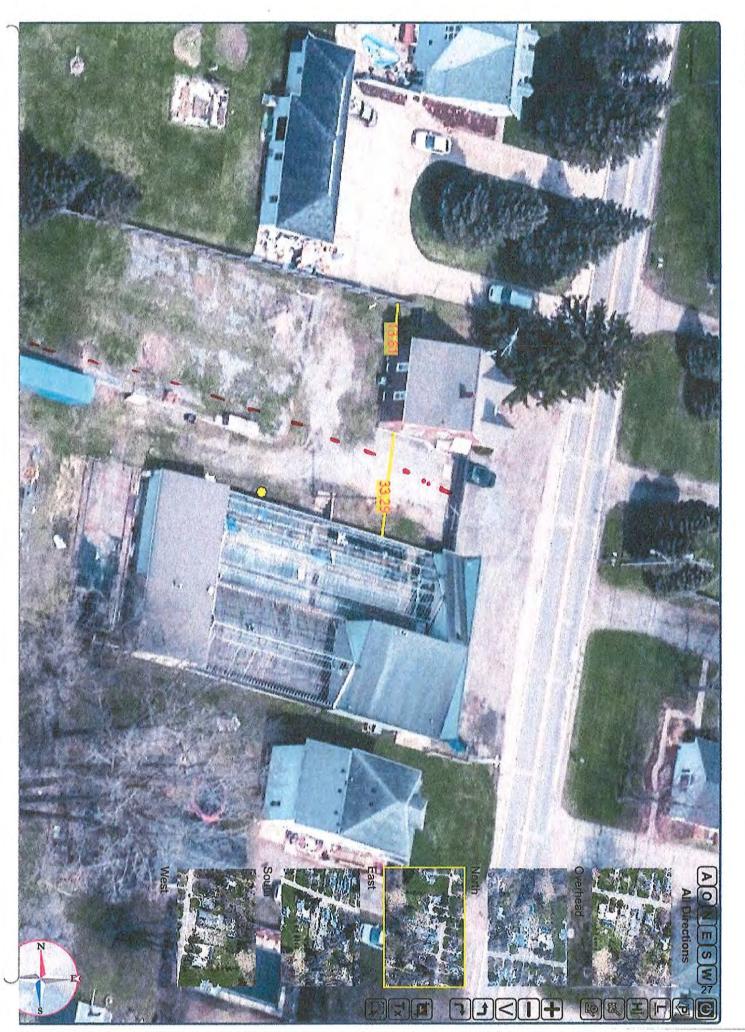

#### **Location and Size of the Property**

The parcel (000-14-05-326-006-00) proposed for rezoning is located in the north-east quarter of Section 5 on the west side of S. Sutton Rd. The subject parcel is .797 acres and is currently zoned Business Commercial (B2).

#### **Land Use and Zoning**

**Current Land Use** – The property is currently vacant. The parcels to the north, south, east, and west are residential.

**Future Land Use Plan –** The suggested future land use of the subject parcel, as depicted on the Township's Land Use Map, is residential.

**Current Zoning** – The subject parcel is currently zoned Residential (B2). Properties to the north, south, east, and west are currently zoned Residential (R-1).