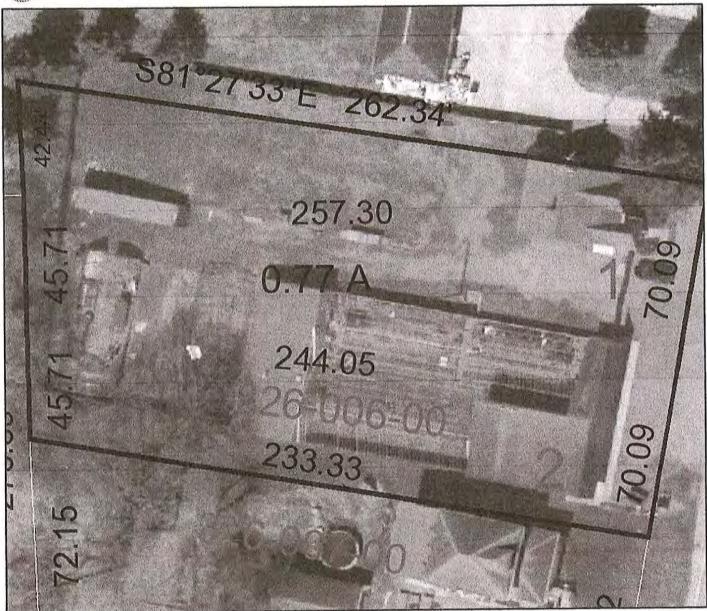

#### **Location and Size of the Property**

The parcel (000-14-05-326-006-00) proposed for rezoning is located in the north-east quarter of Section 5 on the west side of S. Sutton Rd. The subject parcel is .797 acres and is currently zoned Business Commercial (B2).

#### **Land Use and Zoning**

**Current Land Use** – The property is currently vacant. The parcels to the north, south, east, and west are residential.

**Future Land Use Plan –** The suggested future land use of the subject parcel, as depicted on the Township's Land Use Map, is residential.

**Current Zoning** – The subject parcel is currently zoned Residential (B2). Properties to the north, south, east, and west are currently zoned Residential (R-1).