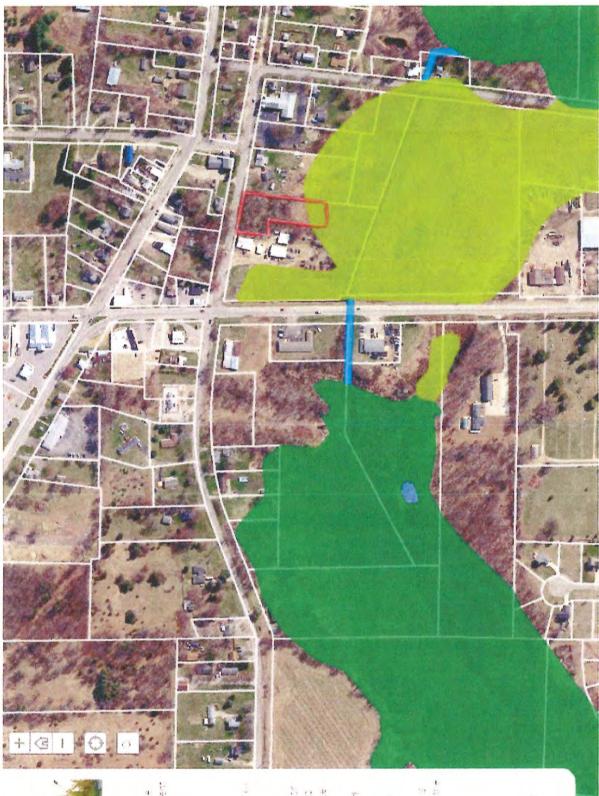

**Motion:** A motion was made by Kennedy for approval of the petition for rezoning, which was seconded by Wolcott

Vote: The motion passed without dissent.

(2) **#CZ24-06** | Grass Lake Township. Chairperson Hawley introduced the agenda item, a petition for rezoning of a parcel, approximately 126.24 acres, located at Sarossy Lake Road and East Michigan Avenue in Grass Lake Charter Township from Agricultural (AG) to General Commercial (GC).

Staff provided an overview of the case, emphasizing the current land use of the parcel as a vacant, undeveloped site. The surroundings consist of residential parcels to the south, commercial establishments including a fire department and a restaurant to the southwest, residential parcels to the west, an agricultural parcel to the east, and another agricultural parcel to the north. The suggested future land use, according to the Township's Land Use Map, is medium density residential. Currently zoned as Agricultural (AG), the subject parcel shares this designation with the adjacent property to the north. Zoning to the south varies between Residential and General Commercial (GC), with western adjacent parcels being zoned residential, and public facilities nearby. For these reasons, staff recommended approval of the rezoning application.

However, significant ecological resources including tree canopy, wetlands, and groundwater recharge underground were noted as per Jackson County mapping. Considering the substantial ecological resources on site and the absence of sufficient information addressing conservation or remediation plans, including a wetland delineation report which the applicant mentioned having paid for but failed to provide or submit with application documents has to be taken into account.