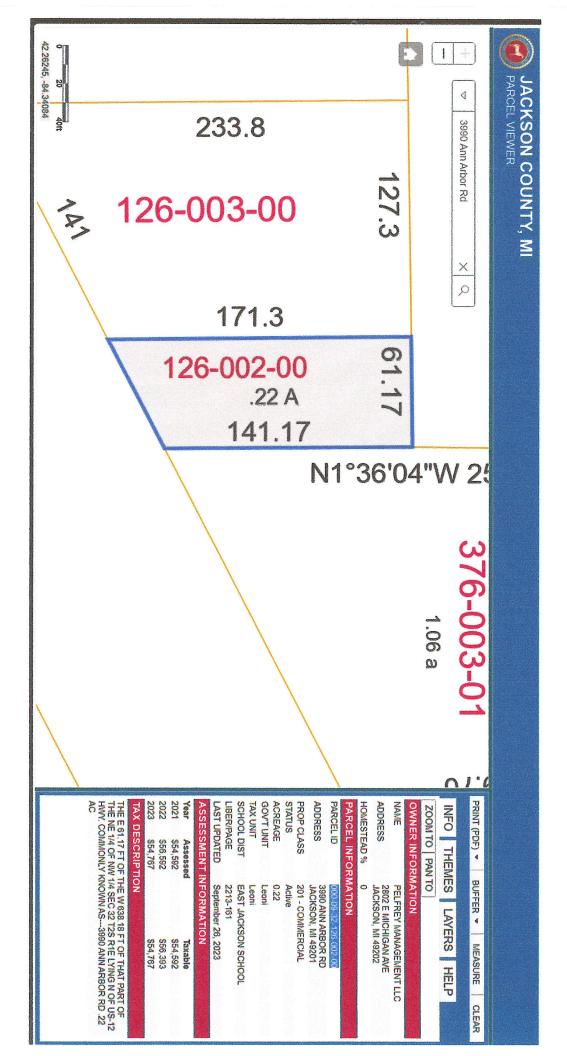

leads to our shipping & receiving area, and our manufacturing floor.
- On the East side next to the roll up door is an employee entrance that leads into the break room and bathroom. With an entrance into our manufacturing floor.
- On the northside of our building is an emergency exit from the manufacturing floor.
- The premise has been designed and constructed in accordance with Michigan state and local laws for a cannabis processor facility.
- The Land use will be for a licensed Cannabis Processor facility, which will be low-hazard and will employ non-volatile water extraction methodologies where no chemicals will be used in our processes, like volatile solvents. Our non-volatile and eco-conscious methodologies will make us a quality neighbor in our industrious business district.









| TOWN       | <b>ISHIP OF LEONI</b>      | Receipt:                 | 223906               | 10/10/23 |        |
|------------|----------------------------|--------------------------|----------------------|----------|--------|
| (517) 764- | 375<br>AN CENTER, MI 49254 | Cashier:<br>Received Of: | TPOTTER<br>KEVIN CRO | OMLEY    |        |
|            |                            | The sum of:              | :                    | 550.00   |        |
| ZON        | K CROMLEY ZONING CHANG     |                          |                      |          | 550.00 |
|            |                            |                          |                      | Total    | 550.00 |
|            |                            | CASH                     |                      |          | 550.00 |