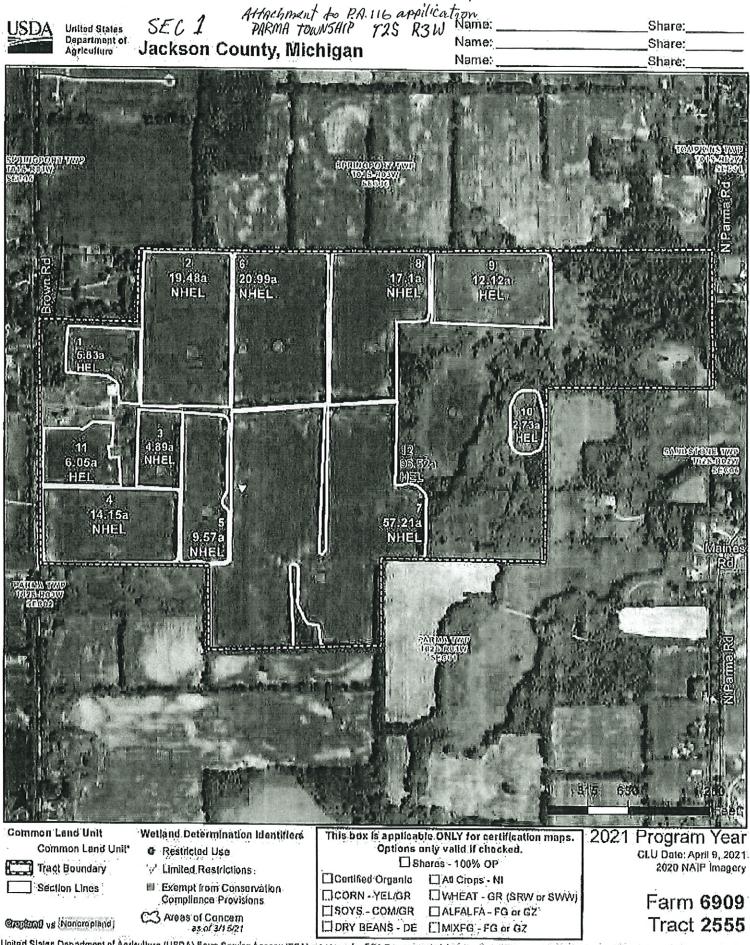

Township Clerk

Parma Township Planning Commission

September 6, 2023 @ 6:00pm

- 1. Call to Order 6pm
- 2. Roll Call Present: Dan Merritt, Doug Harris, Bobbie Norman Absent: Tammy Bates (family emergency)
- 3. Pledge of Allegiance
- 4. Approval of Minutes Tabled August Minutes until October Meeting Motioned by Harris and Seconded by Norman. Passed - All in Favor
- 5. New Business
  - i) Master Plan review chapter 3 Review completed. Appendix D & E to be reviewed at October meeting.
  - Solar public hearing discussion/adoption Norman made motion to recommend that the Township Board adopt the revised Solar Ordinance and Overlay map with corrections. Roll Call: Harris, Yes, Merritt, Yes, Norman, Yes. Passed All in Favor
  - iii) Chairman Merritt on the six VSC's to the Board All member of planning commission were provided a copy of Chairman Merritt's letter to board.
  - iv) Report of a meeting with Albion EDC (V. Ammerman) Chairman Merrit and Supervisor Chamberlain met with Vergie Ammerman of Albion EDC to discuss a possible service road along I-94 and Michigan Ave. to reroute the industrial traffic.
- 6. Public Comment None
- 7. Adjournment 7:33pm