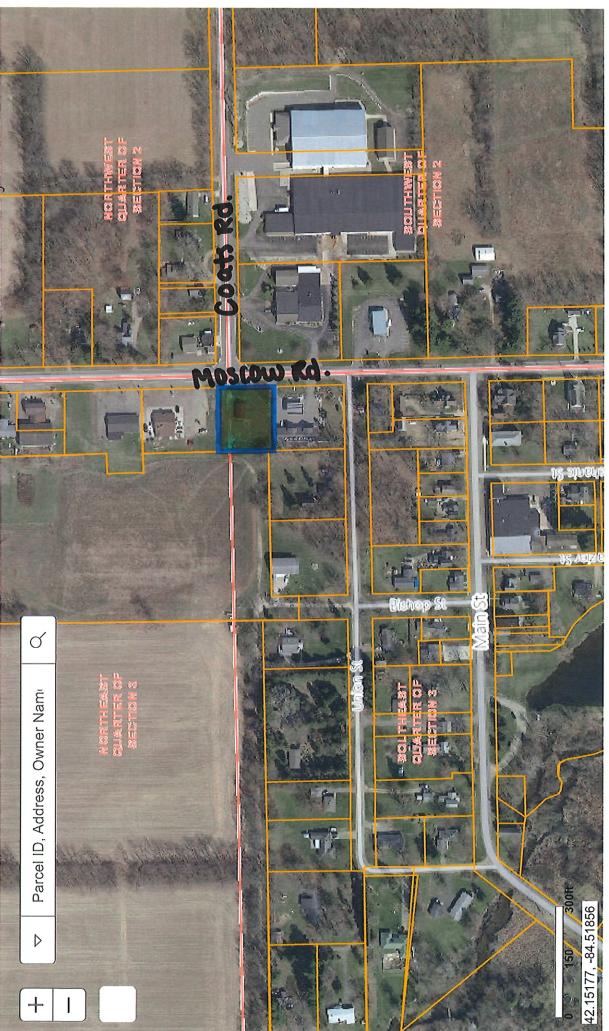

#### (1) CZ | #23-16 | Summit Township

Staff referred to a report regarding a rezoning request for 800 E. McDevitt, the former Vandercook Lake School. Staff recommended approval of the rezoning application.