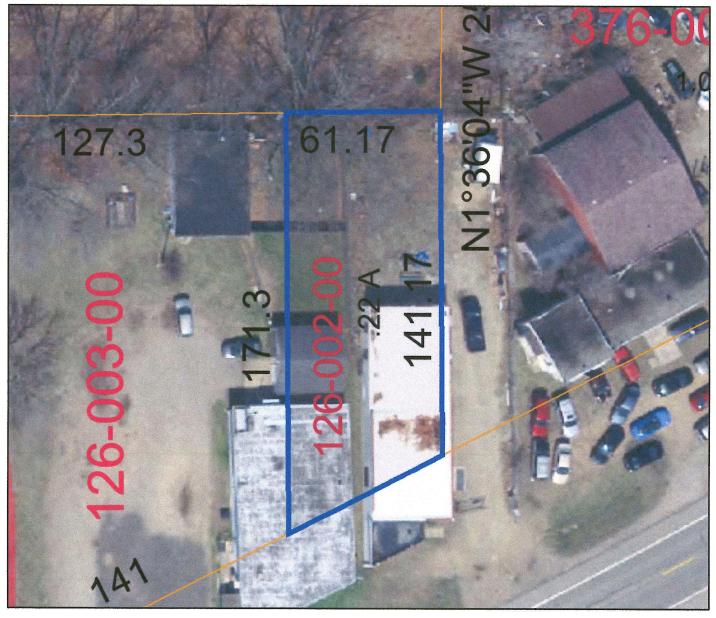

|          | 550.00 |

# RECEIVED

OCT 1 0 2023

Leoni Township Clerks Office

LEONI TOWNSHIP OFFICE 913 FIFTH ST MICHIGAN CENTER MI 49254 517-764-4694 PHONE 517-764-1106 FAX

# NOT I CE

The Leoni Township Planning Commission will hold an In Person and ZOOM Public Hearing, Wednesday, November 1 at 6:00 P.M. in the Leoni Township Meeting Hall, 913 Fifth St., Michigan Center, Michigan, 49254.

000-09-32-126-002-00 3990 Ann Arbor Rd. Kevin Cromley

Purpose of hearing: Rezone from General Business (B-4) to Light Industrial (ML)

Legal Description: THE E 61.17 FT OF THE W 638.18 FT OF THAT PART OF THE NE 1/4 OF NW 1/4 SEC 32 T2S R1E LYING N OF US-12 HWY. COMMONLY KNOWN AS---3990 ANN ARBOR RD .22 AC

Cindy Norris, Clerk



## Parcel Report - Parcel ID: 000-09-32-126-002-00

10/11/2023



| Owner Name      | PELFREY   |
|-----------------|-----------|
| Owner Address   | 2802 E MI |
|                 | JACKSON   |
| Homestead       | 0         |
| Parcel Address  | 3990 ANN  |
|                 | JACKSON   |
| Property Class  | 201 - COM |
| Status          | Active    |
| Acreage         | 0.22      |
| Gov't Unit      | Leoni     |
| Tax Unit        | Leoni     |
| School District | EAST JAC  |
| Liber/Page      | 2213-161  |
|                 |           |

PELFREY MANAGEMENT LLC 2802 E MICHIGAN AVE JACKSON, MI 49202 0 3990 ANN ARBOR RD JACKSON, MI 49201 201 - COMMERCIAL Active 0.22 Leoni Leoni EAST JACKSON SCHOOL

|                | 2021     | 2022     | 2023     |
|----------------|----------|----------|----------|
| Taxable Value  | \$54,592 | \$56,393 | \$54,767 |