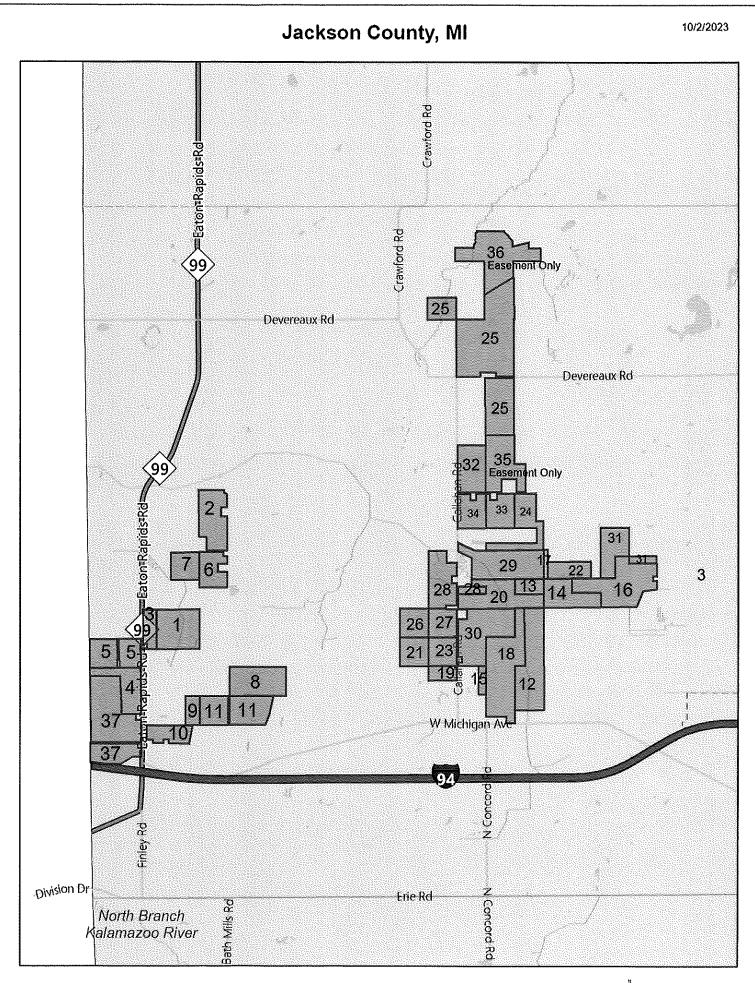

- 21. A solar glare study such as a glint and glare assessment that is prepared by a professional engineering firm or other qualified third-party expert that analyzes whether glare will be directed by the Large Solar Energy System onto any nearby properties or roadways.
- 22. A visual impact analysis prepared by a third-party qualified professional that analyzes the visual impacts of the proposed project, including a description of the project, the existing visual landscape, and important scenic resources, plus visual simulations that show what the project will look like (including proposed landscape and other screening measures) after construction.
- 23. Additional detail(s) and information as required by the Conditional Land Use requirements of the Zoning Ordinance, or as required by the Planning Commission.
- Application Escrow Deposit: An escrow deposit shall be paid to the Township by the applicant C. when the applicant applies for a Conditional Land Use Permit for a Large Solar Energy System. The monetary amount deposited by the applicant in escrow with the Township shall be the amount estimated by the Township to cover all reasonable costs and expenses associated with the Conditional Land Use Permit review and approval process, which costs shall include, but are not limited to, reasonable fees of the Township Attorney, Township Planner, and Township Engineer, as well as costs for any reports or studies that are reasonably related to the zoning review process for the application. Such escrow amount shall be in addition to any filing or application fees established by resolution. At any point during the Conditional Land Use Permit review process, the Township may require that the applicant place additional funds into escrow with the Township if the existing escrow amount deposited by the applicant is deemed insufficient by the Township. If the escrow account needs replenishing and the applicant refuses to do so promptly, the Conditional Land Use Permit process shall cease unless and until the applicant makes the required additional escrow deposit. Any applicable zoning escrow resolutions or other ordinances adopted by the Township must also be complied with by the applicant.
- D. <u>Location Requirements Utility Solar Overlay Zoning District:</u> Large Solar Energy Systems may only be located within the following lands within the Township's Utility Solar Overlay Zoning District as depicted on the map below:

#### See Attachments

- E. <u>Compliance with the State Building Code and the National Electric Safety Code</u>: Construction of a Large Solar Energy System shall comply with the National Electric Safety Code and the state construction codes as administered and enforced by the Township (as shown by approval by the Township) as a condition of any Conditional Land Use Permit under this section.
- F. <u>Certified Solar Array Components</u>: Components of a Solar Array shall be approved by the Institute of Electrical and Electronics Engineers ("IEEE"), Solar Rating and Certification