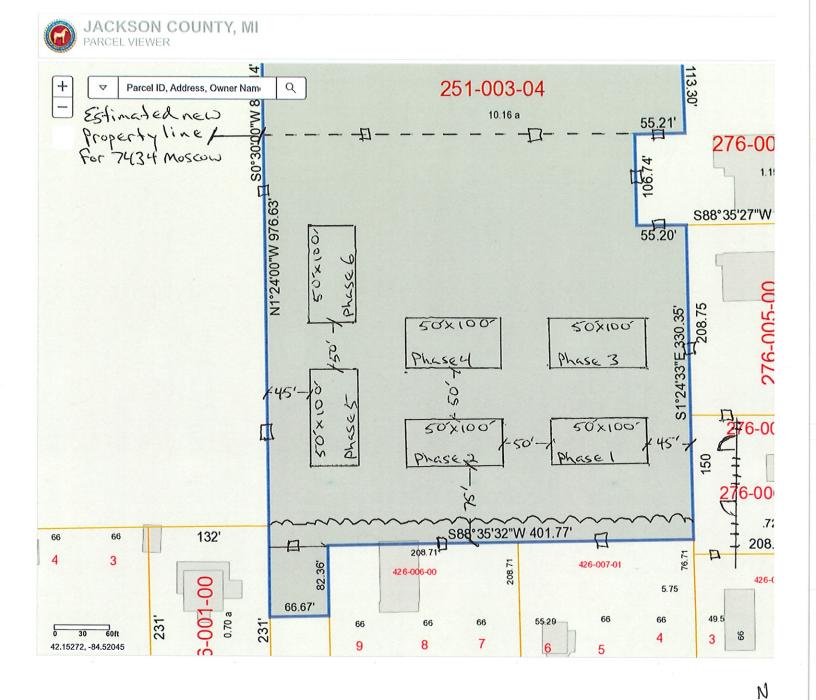

#### A. DISTRICT BOUNDARY CHANGE (REZONING):

(Provide the legal and popular property descriptions, the Parcel ID Number(s), the number of acres, and the section(s) in which the property is located. Attach additional sheets if more space is needed. Attach a map showing all changes and additions.)