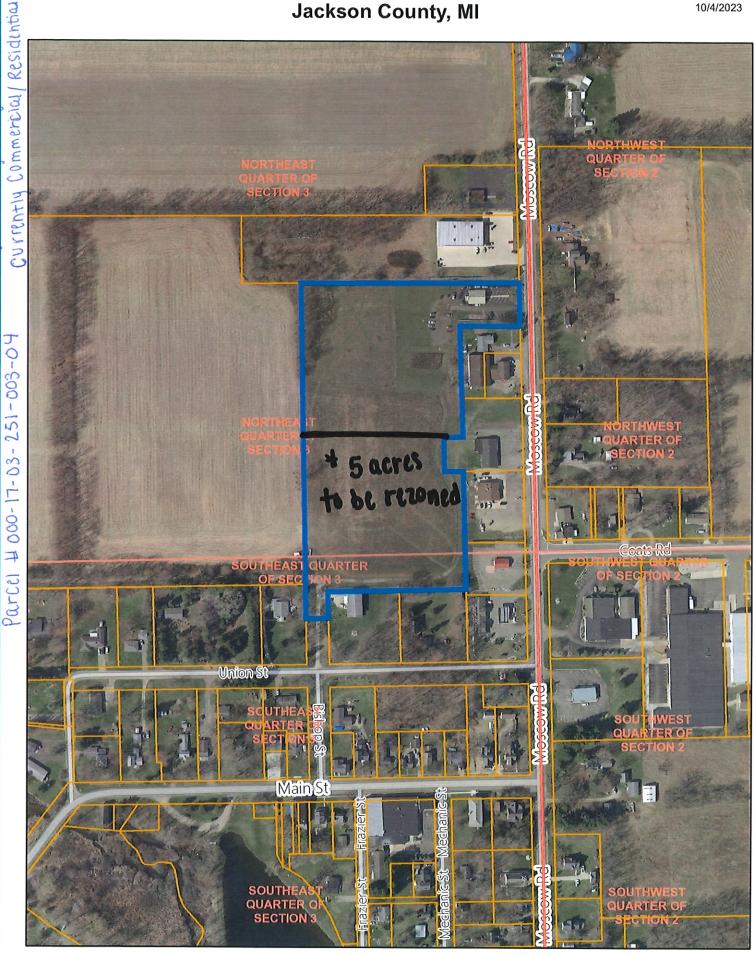

#### (1) CZ | #23-16 | Summit Township

Staff referred to a report regarding a rezoning request for 800 E. McDevitt, the former Vandercook Lake School. Staff recommended approval of the rezoning application.