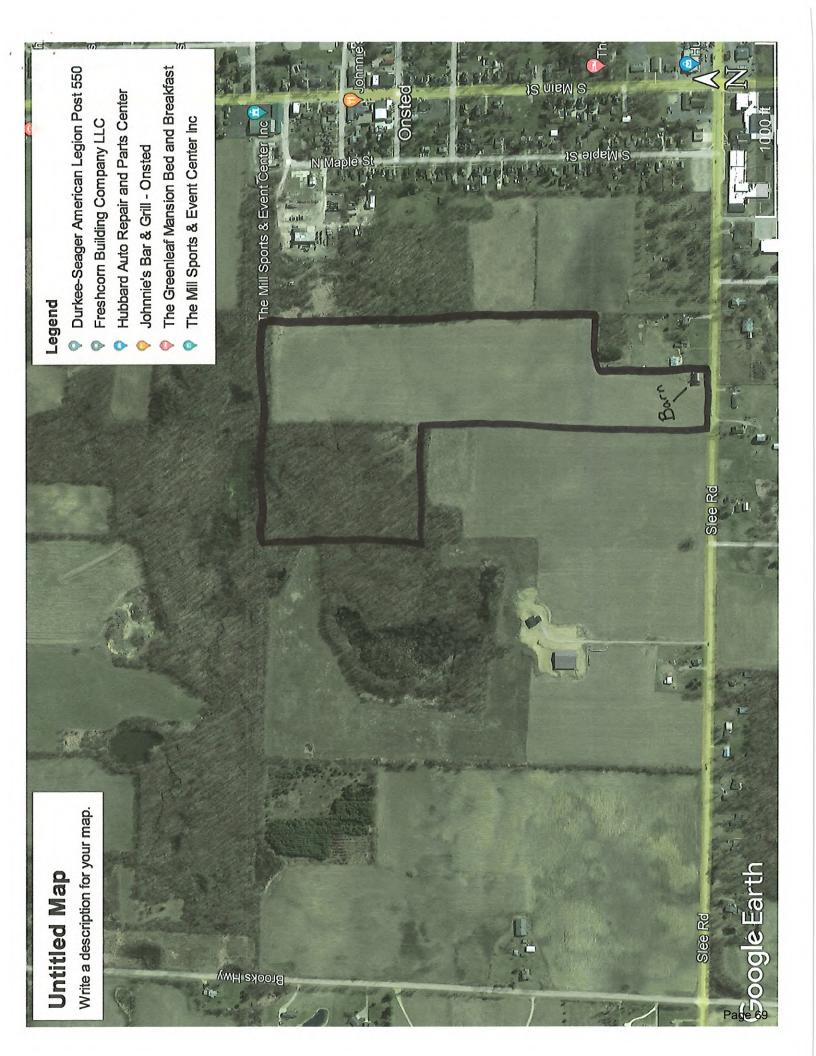

#### Location and Size of the Property

The subject property (RA0-116-4100-00) is located in Section 16 of Raisin Charter Township in the 4000 block of Green Highway, on the west side of Raisin Center Highway and on the east side of Green Highway. The subject parcel has an area of approximately 32 acres.

| (SEE ATTACHED) RAD-116-4100-00  | Agreax. | 32 ACROS | SECTION | 16    |
|---------------------------------|---------|----------|---------|-------|
| OF THE TOWNSHIP, 4000 GREEN HWY | BLK.    | PARCER 2 | BETWEND | GREEN |
| Huy AND RAISIN CONTOR Huy)      |         | <u>,</u> |         |       |
|                                 |         |          |         |       |

| Township of: Township Case #:                                                                                                        |
|--------------------------------------------------------------------------------------------------------------------------------------|
| Township official we may contact: DALS WITT Phone #: (517) 260 - 887.3                                                               |
| Applicant: CASAVILLA BUILDERS - DOMENIC SURVA Phone #: (584) 783 - 3200                                                              |
| Rezoning Request: From: AGRICULTURAL (A-1) To: 255100NT ()                                                                           |
| Property Location: Section(s): Quarter Section(s): NW NE SW 🔀 SE                                                                     |
| Legal Description and/or Survey Map/Tax Map (please attach) 🛛 🔀 Yes 🗌 No (Please do not use <u>only</u> the Parcel ID Number)        |
| Parcel Size (if more than one parcel, label "A" - "Z"): APPROX 32 ACRES                                                              |
| Please attach location map Yes No<br>What is the existing use of the site? <u>VACANT (propumity CAPD CLASS - RESIDUNTAL VACANT</u> ) |
| What is the proposed use of the site? SINGLE FAMILY CONDOMINIUMS (40 SITES)                                                          |
| What are the surrounding uses (e.g.: agriculture, single-family residential, highway commercial, etc.)?                              |
| North: RESIDENTIAL South: RESIDENTIAL                                                                                                |
| East: AG- VACANT (NATURE CONSERVANCY) West: RESIDENTIAL                                                                              |
| What are the surrounding Zoning Districts?                                                                                           |
| North: AGRICULTURAL (AG-1) South: AGRICULTURAL (AG-1)                                                                                |
| East: AGRICULTURAL (AG-1) West: REBIDINTIAL (R-1)                                                                                    |
| What is the suggested use of the site on the Township's Land Use Plan map?                                                           |
| Is municipal water currently available? 🗌 Yes 💢 No 🦳 Will it be made available? 🗌 Yes 🔀 No If yes, when?                             |
| Is municipal sewer currently available? 🗌 Yes 🙀 No 🦳 Will it be made available? 🗌 Yes 🔀 No If yes, when?                             |
| Does the site have access to a public street or road? Xes No If yes, name GREEN Huy & RAISIN CONTR                                   |
| Are there any known environmental constraints on the site?  Yes X No                                                                 |
| Wetland(s) Floodplain(s) Brownfield(s) Soil(s) Other (please specify)                                                                |
| Please attach the minutes of the Planning Commission.                                                                                |
| Yes, the minutes are attached.                                                                                                       |
| Please attach copies of any reports, exhibits or other documented provided to the Planning Commission.                               |
| X Yes, copies of documentation are attached.                                                                                         |
| Please attach any public comments, letters, or petitions.                                                                            |
| Yes, public comments are attached.                                                                                                   |