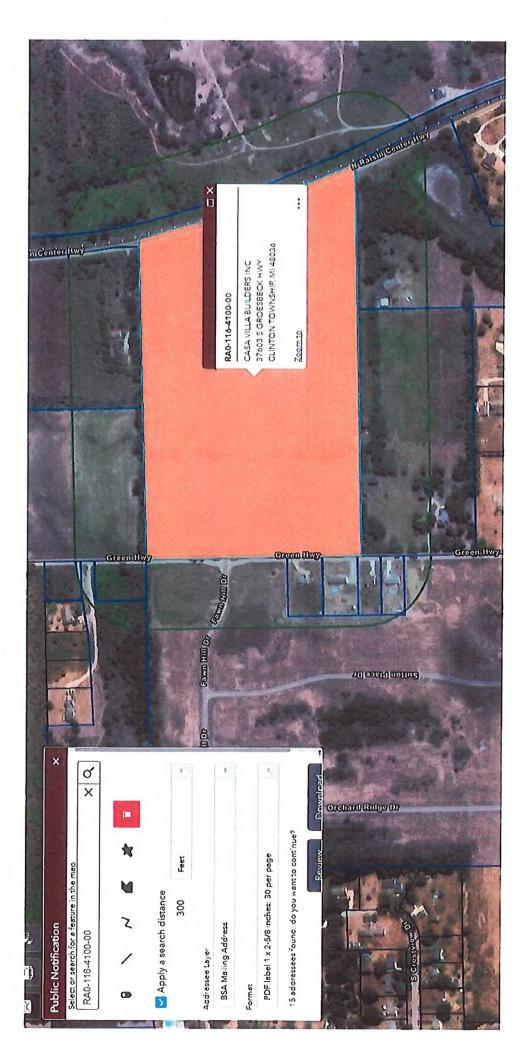

#### Location and Size of the Property

The subject property (RA0-116-4100-00) is located in Section 16 of Raisin Charter Township in the 4000 block of Green Highway, on the west side of Raisin Center Highway and on the east side of Green Highway. The subject parcel has an area of approximately 32 acres.

| Township of: Township Case #:                                                                                                        |
|--------------------------------------------------------------------------------------------------------------------------------------|
| Township official we may contact: DALS WITT Phone #: (517) 260 - 887.3                                                               |
| Applicant: CASAVILLA BUILDERS - DOMENIC SURVA Phone #: (584) 783 - 3200                                                              |
| Rezoning Request: From: AGRICULTURAL (A-1) To: 255100NT ()                                                                           |
| Property Location: Section(s): Quarter Section(s): NW NE SW 🔀 SE                                                                     |
| Legal Description and/or Survey Map/Tax Map (please attach) 🛛 🔀 Yes 🗌 No (Please do not use <u>only</u> the Parcel ID Number)        |
| Parcel Size (if more than one parcel, label "A" - "Z"): APPROX 32 ACRES                                                              |
| Please attach location map Yes No<br>What is the existing use of the site? <u>VACANT (propumity CAPD CLASS - RESIDUNTAL VACANT</u> ) |
| What is the proposed use of the site? SINGLE FAMILY CONDOMINIUMS (40 SITES)                                                          |
| What are the surrounding uses (e.g.: agriculture, single-family residential, highway commercial, etc.)?                              |
| North: RESIDENTIAL South: RESIDENTIAL                                                                                                |
| East: AG- VACANT (NATURE CONSERVANCY) West: RESIDENTIAL                                                                              |
| What are the surrounding Zoning Districts?                                                                                           |
| North: AGRICULTURAL (AG-1) South: AGRICULTURAL (AG-1)                                                                                |
| East: AGRICULTURAL (AG-1) West: REBIDINTIAL (R-1)                                                                                    |
| What is the suggested use of the site on the Township's Land Use Plan map?                                                           |
| Is municipal water currently available? 🗌 Yes 💢 No 🦳 Will it be made available? 🗌 Yes 🔀 No If yes, when?                             |
| Is municipal sewer currently available? 🗌 Yes 🙀 No 🦳 Will it be made available? 🗌 Yes 🔀 No If yes, when?                             |
| Does the site have access to a public street or road? Xes No If yes, name GREEN Huy & RAISIN CONTR                                   |
| Are there any known environmental constraints on the site?  Yes X No                                                                 |
| Wetland(s) Floodplain(s) Brownfield(s) Soil(s) Other (please specify)                                                                |
| Please attach the minutes of the Planning Commission.                                                                                |
| Yes, the minutes are attached.                                                                                                       |
| Please attach copies of any reports, exhibits or other documented provided to the Planning Commission.                               |
| X Yes, copies of documentation are attached.                                                                                         |
| Please attach any public comments, letters, or petitions.                                                                            |
| Yes, public comments are attached.                                                                                                   |

McNamara shared a letter that was received by residents of 4606 N. Raisin Center Hwy.

Witt, Public Notices were published in the Daily Telegram on August 24, 2023 and sent notices to residents within 300 feet.