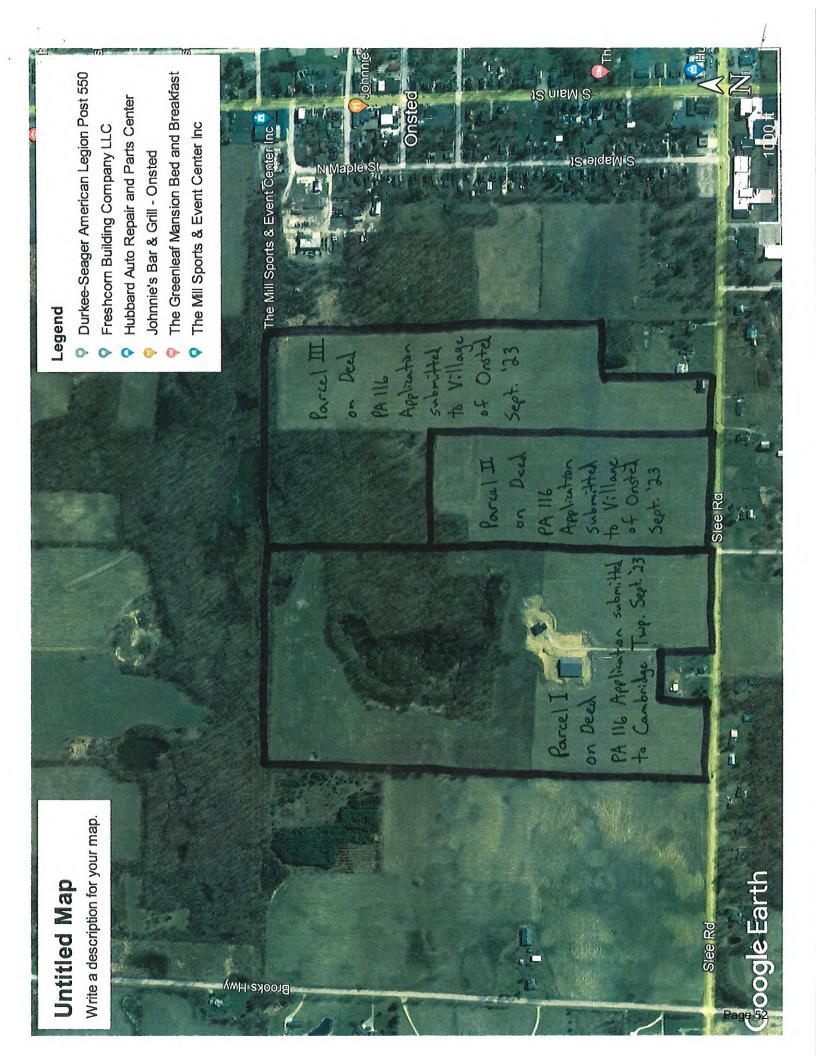

|                                                   |                                  |



845.9

29.5 NB

Cynthia

KAP G

State of Michigan

17.8 VIA

8.3

William Tilden Trust

GAD B

PH ISI

Water land Trucking Service Inc

149

36.5

C. ent

Scott A Shar or Gibbs

59.8

Paul Cox

58.3 SMCII

Car galir En 31.3

Julia S&B

Skithleen

E L

30

CP 10

James Aber sold 77.3

70.1

Part Part

127.8

12155-6

10

ricia born

19

09.5

Conid

1

DNR

DNR

]₩

Dires. Cl

PAD D

GLE I

3777

2 5 47

MARTIN

36.2

p2

21.6

166.5

95.7

Karen 7

Calender Rev Tr



MAN B C H D

203.4

Murray Hes Family LLC



27

105 Brown Suces, Suite 100, Tecumich, MI 19280 517-423-5401

3

16 34

Teachoul Rd

143.3

116.7

Har

chout Ro

5/1

T.5S. - R.2E 1 inch = 4,300 feet





| Grantor Grantee                                                                               |                                  | Sale<br>Price