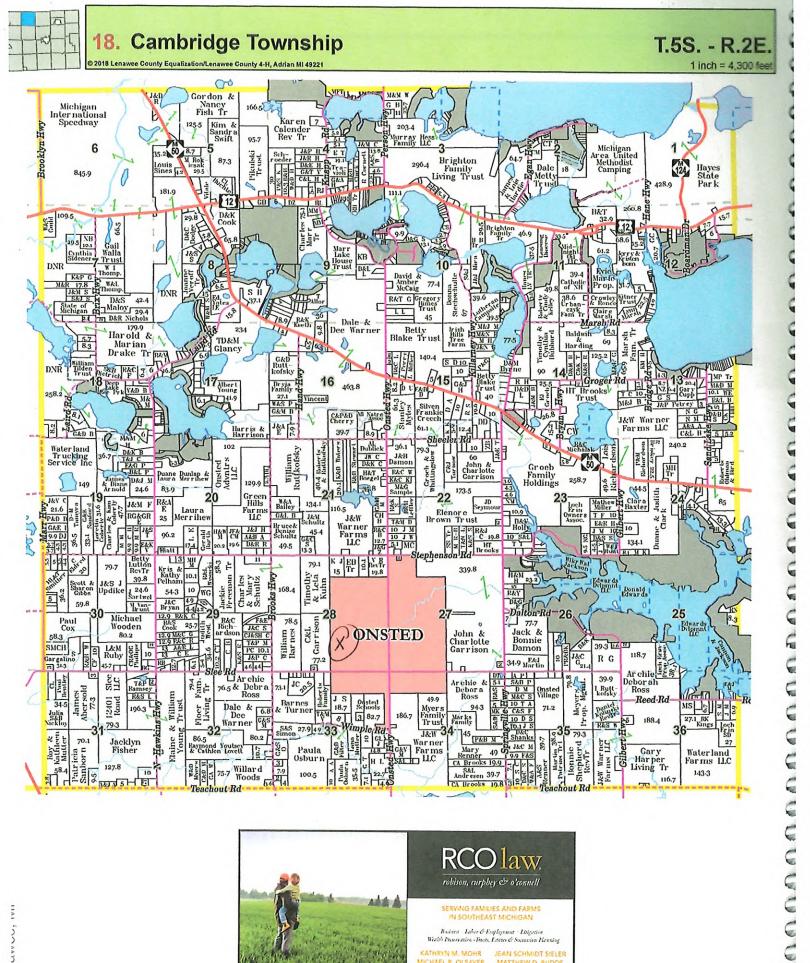

#### Location and Size of the Property

The subject property (RA0-116-4100-00) is located in Section 16 of Raisin Charter Township in the 4000 block of Green Highway, on the west side of Raisin Center Highway and on the east side of Green Highway. The subject parcel has an area of approximately 32 acres.

| (SEE ATTACHED) RAD-116-4100-00  | Agreax. | 32 ACROS | SECTION | 16    |
|---------------------------------|---------|----------|---------|-------|
| OF THE TOWNSHIP, 4000 GREEN HWY | BLK.    | PARCER 2 | BETWEND | GREEN |
| Huy AND RAISIN CONTOR Huy)      |         | <u>,</u> |         |       |
|                                 |         |          |         |       |

| Township of: Township Case #:                                                                                                        |
|--------------------------------------------------------------------------------------------------------------------------------------|
| Township official we may contact: DALS WITT Phone #: (517) 260 - 887.3                                                               |
| Applicant: CASAVILLA BUILDERS - DOMENIC SURVA Phone #: (584) 783 - 3200                                                              |
| Rezoning Request: From: AGRICULTURAL (A-1) To: 255100NT ()                                                                           |
| Property Location: Section(s): Quarter Section(s): NW NE SW 🔀 SE                                                                     |
| Legal Description and/or Survey Map/Tax Map (please attach) 🛛 🔀 Yes 🗌 No (Please do not use <u>only</u> the Parcel ID Number)        |
| Parcel Size (if more than one parcel, label "A" - "Z"): APPROX 32 ACRES                                                              |
| Please attach location map Yes No<br>What is the existing use of the site? <u>VACANT (propumity CAPD CLASS - RESIDUNTAL VACANT</u> ) |
| What is the proposed use of the site? SINGLE FAMILY CONDOMINIUMS (40 SITES)                                                          |
| What are the surrounding uses (e.g.: agriculture, single-family residential, highway commercial, etc.)?                              |
| North: RESIDENTIAL South: RESIDENTIAL                                                                                                |
| East: AG- VACANT (NATURE CONSERVANCY) West: RESIDENTIAL                                                                              |
| What are the surrounding Zoning Districts?                                                                                           |
| North: AGRICULTURAL (AG-1) South: AGRICULTURAL (AG-1)                                                                                |
| East: AGRICULTURAL (AG-1) West: REBIDINTIAL (R-1)                                                                                    |
| What is the suggested use of the site on the Township's Land Use Plan map?                                                           |
| Is municipal water currently available? 🗌 Yes 💢 No 🦳 Will it be made available? 🗌 Yes 🔀 No If yes, when?                             |
| Is municipal sewer currently available? 🗌 Yes 🙀 No 🦳 Will it be made available? 🗌 Yes 🔀 No If yes, when?                             |
| Does the site have access to a public street or road? Xes No If yes, name GREEN Huy & RAISIN CONTR                                   |
| Are there any known environmental constraints on the site?  Yes X No                                                                 |
| Wetland(s) Floodplain(s) Brownfield(s) Soil(s) Other (please specify)                                                                |
| Please attach the minutes of the Planning Commission.                                                                                |
| Yes, the minutes are attached.                                                                                                       |
| Please attach copies of any reports, exhibits or other documented provided to the Planning Commission.                               |
| X Yes, copies of documentation are attached.                                                                                         |
| Please attach any public comments, letters, or petitions.                                                                            |
| Yes, public comments are attached.                                                                                                   |

PRADDCOMB 3000 SUTTON RD BLK 4000 GREEN HWY BLK 4000 GREEN HWY BLK 4322 N RAISIN CENTER HWY 4000 GREEN HWY BLK 4545 GREEN HWY **RR PROP** 4606 N RAISIN CENTER HWY 4304 GREEN HWY 4380 GREEN HWY 4000 GREEN HWY BLK 4324 GREEN HWY 4615 GREEN HWY 4344 GREEN HWY 4000 N RAISIN CTR HWY BLK