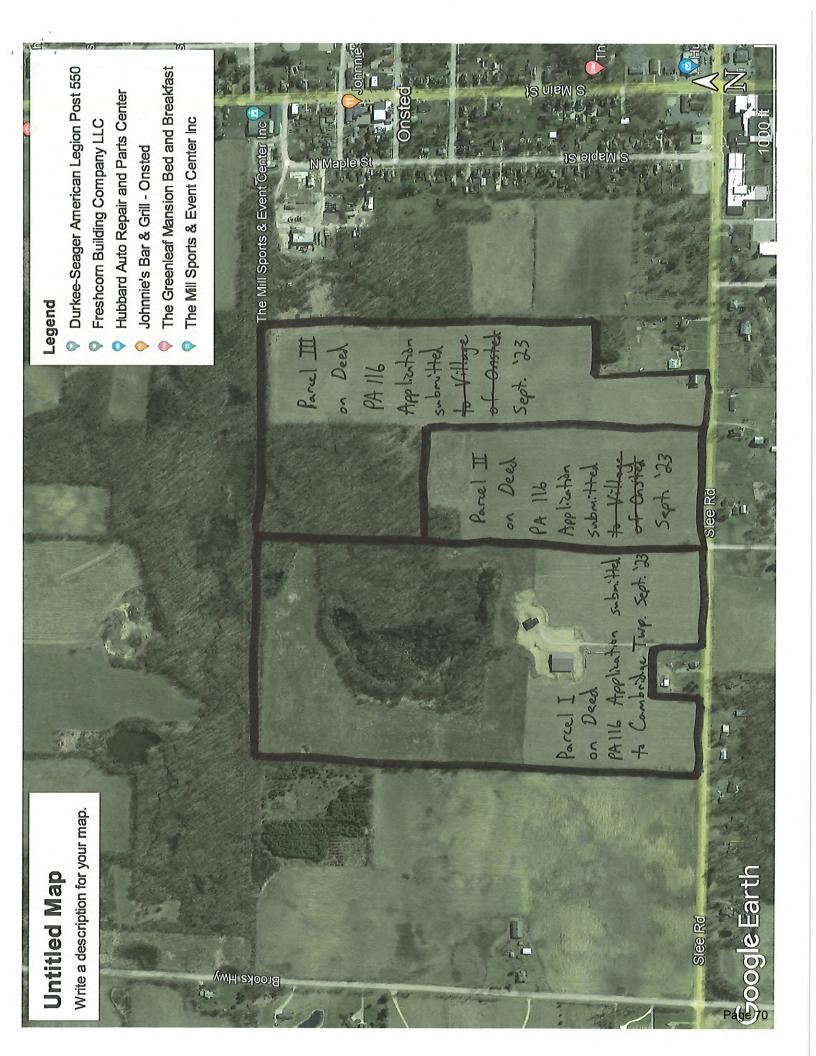

#### Location and Size of the Property

The subject property (RA0-116-4100-00) is located in Section 16 of Raisin Charter Township in the 4000 block of Green Highway, on the west side of Raisin Center Highway and on the east side of Green Highway. The subject parcel has an area of approximately 32 acres.

| (SEE ATTACHED) RAD-116-4100-00  | Agreax. | 32 ACROS | SECTION | 16    |
|---------------------------------|---------|----------|---------|-------|
| OF THE TOWNSHIP, 4000 GREEN HWY | BLK.    | PARCER 2 | BETWEND | GREEN |
| Huy AND RAISIN CONTOR Huy)      |         | <u>,</u> |         |       |
|                                 |         |          |         |       |

| Township of: Township Case #:                                                                                                        |
|--------------------------------------------------------------------------------------------------------------------------------------|
| Township official we may contact: DALS WITT Phone #: (517) 260 - 887.3                                                               |
| Applicant: CASAVILLA BUILDERS - DOMENIC SURVA Phone #: (584) 783 - 3200                                                              |
| Rezoning Request: From: AGRICULTURAL (A-1) To: 255100NT ()                                                                           |
| Property Location: Section(s): Quarter Section(s): NW NE SW 🔀 SE                                                                     |
| Legal Description and/or Survey Map/Tax Map (please attach) 🛛 🔀 Yes 🗌 No (Please do not use <u>only</u> the Parcel ID Number)        |
| Parcel Size (if more than one parcel, label "A" - "Z"): APPROX 32 ACRES                                                              |
| Please attach location map Yes No<br>What is the existing use of the site? <u>VACANT (propumity CAPD CLASS - RESIDUNTAL VACANT</u> ) |
| What is the proposed use of the site? SINGLE FAMILY CONDOMINIUMS (40 SITES)                                                          |
| What are the surrounding uses (e.g.: agriculture, single-family residential, highway commercial, etc.)?                              |
| North: RESIDENTIAL South: RESIDENTIAL                                                                                                |
| East: AG- VACANT (NATURE CONSERVANCY) West: RESIDENTIAL                                                                              |
| What are the surrounding Zoning Districts?                                                                                           |
| North: AGRICULTURAL (AG-1) South: AGRICULTURAL (AG-1)                                                                                |
| East: AGRICULTURAL (AG-1) West: REBIDINTIAL (R-1)                                                                                    |
| What is the suggested use of the site on the Township's Land Use Plan map?                                                           |
| Is municipal water currently available? 🗌 Yes 💢 No 🦳 Will it be made available? 🗌 Yes 🔀 No If yes, when?                             |
| Is municipal sewer currently available? 🗌 Yes 🙀 No 🦳 Will it be made available? 🗌 Yes 🔀 No If yes, when?                             |
| Does the site have access to a public street or road? Xes No If yes, name GREEN Huy & RAISIN CONTR                                   |
| Are there any known environmental constraints on the site?  Yes X No                                                                 |
| Wetland(s) Floodplain(s) Brownfield(s) Soil(s) Other (please specify)                                                                |
| Please attach the minutes of the Planning Commission.                                                                                |
| Yes, the minutes are attached.                                                                                                       |
| Please attach copies of any reports, exhibits or other documented provided to the Planning Commission.                               |
| X Yes, copies of documentation are attached.                                                                                         |
| Please attach any public comments, letters, or petitions.                                                                            |
| Yes, public comments are attached.                                                                                                   |

Please include any additional information or comments as an attachment.

|                                                     | Application for Rezoning/L                                                 | and Use Plan Amendm                                         | ient                        |
|-----------------------------------------------------|----------------------------------------------------------------------------|-------------------------------------------------------------|-----------------------------|
|                                                     | CHARTER TOWN                                                               |                                                             |                             |
|                                                     | 5525 OCCIDE                                                                | ENTAL HWY                                                   |                             |
|                                                     | TECUMSEH                                                                   | , MI 49286                                                  |                             |
|                                                     | Phone: 517-423-3162                                                        | Fax: 517-423-6732                                           |                             |
|                                                     |                                                                            | Date Receive                                                | ed: <u>8-3-2023</u>         |
|                                                     |                                                                            | By:<br>Fee Paid:                                            | DWITT                       |
|                                                     | Accouille R                                                                |                                                             | \$ 650.00                   |
| 1 Petitioner:                                       | CHSHVIIIA DUILO                                                            | DERS - DOMENIC                                              | SERRA                       |
| Mailing Address:                                    | 31603 GROESBE                                                              |                                                             |                             |
| Phone Number:                                       | I A A A A A A A A A A A A A A A A A A A                                    | II 48306 4803                                               | 6                           |
| i none number.                                      | 586-783-3200                                                               | Fax Number:                                                 |                             |
| 2 Are you the Owne                                  | er of the property involved:                                               | Yes: 🗙                                                      | NI                          |
|                                                     | a of the property involved.                                                | Tes                                                         | No:                         |
| 3 State your interes                                | t in the property (land contract, p                                        | urchase agreement, etc.)                                    |                             |
| OWNER                                               |                                                                            |                                                             |                             |
|                                                     |                                                                            |                                                             |                             |
| 4 State briefly the pr                              | roposed Zoning Amendment or C                                              | Change:                                                     |                             |
| structures to be pl<br>WE PLOPO:                    |                                                                            | LE FAMILY HOLLE                                             | e and/or                    |
| 6 Briefly describe th                               | e property being considered and                                            | give the general location:                                  |                             |
| The April                                           | has been USED F.                                                           | or FALMING                                                  | It IS LOCATED               |
| BETWEEN 6                                           | LOON HIGHWAY AND                                                           | DRAISIN LEANTER.                                            |                             |
| 7 List the parcel nun<br>2A0-116 - 410              | nbers (RAO Number) involved in $O - OO$                                    | this request:                                               |                             |
| 8 Attach the legal pro                              | operty description:                                                        |                                                             | Attached                    |
| 9 Attach a sketch pla                               | an of the area involved showing a                                          | djoining streets:                                           | Attached                    |
| 10 The applicant shall additional informat          | l submit or attach any other inforn<br>ion that will assist in reaching an | nation requested or may incl<br>equitable decision.         | ude any<br>Attached NPS     |
| I, the undersigned, ackn<br>Township Board constitu | owledge that approval of this Rez<br>utes an agreement to comply with      | zoning Application by the Rai<br>Raisin Charter Township or | isin Charter (<br>dinances. |
| Applicant's Signature:                              | D                                                                          |                                                             | Date 14. 3,20               |
|                                                     |                                                                            |                                                             |                             |