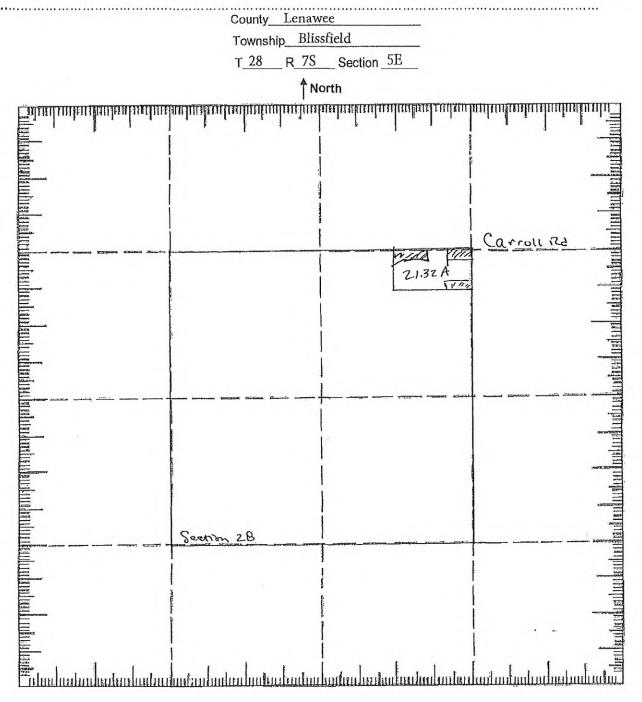

# PA 116 FARMLAND AGREEMENT | FA #23-14

| Applicant(s):     | Gary L. and Laurie A. Goetz<br>14510 E. US 223<br>Riga, MI 49276                                                                                                                  |
|-------------------|-----------------------------------------------------------------------------------------------------------------------------------------------------------------------------------|
| Date:             | October 11, 2023                                                                                                                                                                  |
| Local Government: | Blissfield Township                                                                                                                                                               |
| Purpose:          | Enrollment application                                                                                                                                                            |
| Location:         | The subject property (ID #BL0-228-2310-00) is located on the west side of Riga<br>Highway and the south side of Carroll Road, in Section 28 of the Township (T7S,<br>R5E).        |
| Description:      | The subject property has an area of approximately 21.7 acres, all of which are cultivated for cash crops. No buildings are located on the property.                               |
| Term:             | 25 years.                                                                                                                                                                         |
| Future Land Use:  | The <i>Lenawee County Comprehensive Land Use Plan</i> places the subject property in an area recommended for 'agricultural' uses.                                                 |
| Staff Comments:   | None.                                                                                                                                                                             |
| Staff Advisement: | Based upon this analysis, staff advises the Lenawee County Planning Commis-<br>sion to recommend <i>APPROVAL</i> of the PA 116 application to the Blissfield Town-<br>ship Board. |
| Attachment(s):    |                                                                                                                                                                                   |
| Backgrou          | and information provided by the applicant/township.                                                                                                                               |