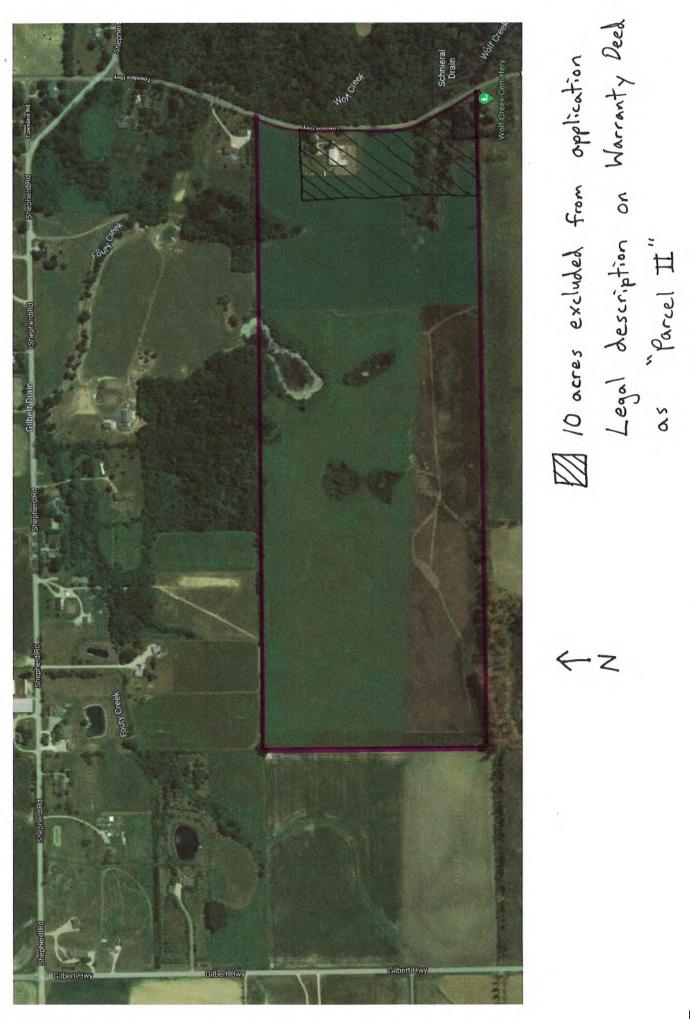

#### Location and Size of the Property

The subject property (RA0-116-4100-00) is located in Section 16 of Raisin Charter Township in the 4000 block of Green Highway, on the west side of Raisin Center Highway and on the east side of Green Highway. The subject parcel has an area of approximately 32 acres.

| (SEE ATTACHED) RAD-116-4100-00  | Agreax. | 32 ACROS | SECTION | 16    |
|---------------------------------|---------|----------|---------|-------|
| OF THE TOWNSHIP, 4000 GREEN HWY | BLK.    | PARCER 2 | BETWEND | GREEN |
| Huy AND RAISIN CONTOR Huy)      |         | <u>,</u> |         |       |
|                                 |         |          |         |       |

| Township of: Township Case #:                                                                                                        |
|--------------------------------------------------------------------------------------------------------------------------------------|
| Township official we may contact: DALS WITT Phone #: (517) 260 - 887.3                                                               |
| Applicant: CASAVILLA BUILDERS - DOMENIC SURVA Phone #: (584) 783 - 3200                                                              |
| Rezoning Request: From: AGRICULTURAL (A-1) To: 255100NT ()                                                                           |
| Property Location: Section(s): Quarter Section(s): NW NE SW 🔀 SE                                                                     |
| Legal Description and/or Survey Map/Tax Map (please attach) 🛛 🔀 Yes 🗌 No (Please do not use <u>only</u> the Parcel ID Number)        |
| Parcel Size (if more than one parcel, label "A" - "Z"): APPROX 32 ACRES                                                              |
| Please attach location map Yes No<br>What is the existing use of the site? <u>VACANT (propumity CAPD CLASS - RESIDUNTAL VACANT</u> ) |
| What is the proposed use of the site? SINGLE FAMILY CONDOMINIUMS (40 SITES)                                                          |
| What are the surrounding uses (e.g.: agriculture, single-family residential, highway commercial, etc.)?                              |
| North: RESIDENTIAL South: RESIDENTIAL                                                                                                |
| East: AG- VACANT (NATURE CONSERVANCY) West: RESIDENTIAL                                                                              |
| What are the surrounding Zoning Districts?                                                                                           |
| North: AGRICULTURAL (AG-1) South: AGRICULTURAL (AG-1)                                                                                |
| East: AGRICULTURAL (AG-1) West: REBIDINTIAL (R-1)                                                                                    |
| What is the suggested use of the site on the Township's Land Use Plan map?                                                           |
| Is municipal water currently available? 🗌 Yes 💢 No 🦳 Will it be made available? 🗌 Yes 🔀 No If yes, when?                             |
| Is municipal sewer currently available? 🗌 Yes 🙀 No 🦳 Will it be made available? 🗌 Yes 🔀 No If yes, when?                             |
| Does the site have access to a public street or road? Xes No If yes, name GREEN Huy & RAISIN CONTR                                   |
| Are there any known environmental constraints on the site?  Yes X No                                                                 |
| Wetland(s) Floodplain(s) Brownfield(s) Soil(s) Other (please specify)                                                                |
| Please attach the minutes of the Planning Commission.                                                                                |
| Yes, the minutes are attached.                                                                                                       |
| Please attach copies of any reports, exhibits or other documented provided to the Planning Commission.                               |
| X Yes, copies of documentation are attached.                                                                                         |
| Please attach any public comments, letters, or petitions.                                                                            |
| Yes, public comments are attached.                                                                                                   |

Please include any additional information or comments as an attachment.

|                                                     | Application for Rezoning/L                                                 | and Use Plan Amendm                                         | ient                        |
|-----------------------------------------------------|----------------------------------------------------------------------------|-------------------------------------------------------------|-----------------------------|
|                                                     | CHARTER TOWN                                                               |                                                             |                             |
|                                                     | 5525 OCCIDE                                                                | ENTAL HWY                                                   |                             |
|                                                     | TECUMSEH                                                                   | , MI 49286                                                  |                             |
|                                                     | Phone: 517-423-3162                                                        | Fax: 517-423-6732                                           |                             |
|                                                     |                                                                            | Date Receive                                                | ed: <u>8-3-2023</u>         |
|                                                     |                                                                            | By:<br>Fee Paid:                                            | DWITT                       |
|                                                     | Accouille R                                                                |                                                             | \$ 650.00                   |
| 1 Petitioner:                                       | CHSHVIIIA DUILO                                                            | DERS - DOMENIC                                              | SERRA                       |
| Mailing Address:                                    | 31603 GROESBE                                                              |                                                             |                             |
| Phone Number:                                       | I A A A A A A A A A A A A A A A A A A A                                    | II 48306 4803                                               | 6                           |
| i none number.                                      | 586-783-3200                                                               | Fax Number:                                                 |                             |
| 2 Are you the Owne                                  | er of the property involved:                                               | Yes: 🗙                                                      | NI                          |
|                                                     | a of the property involved.                                                | Tes                                                         | No:                         |
| 3 State your interes                                | t in the property (land contract, p                                        | urchase agreement, etc.)                                    |                             |
| OWNER                                               |                                                                            |                                                             |                             |
|                                                     |                                                                            |                                                             |                             |
| 4 State briefly the pr                              | roposed Zoning Amendment or C                                              | Change:                                                     |                             |
| structures to be pl<br>WE PLOPO:                    |                                                                            | LE FAMILY HOLLE                                             | e and/or                    |
| 6 Briefly describe th                               | e property being considered and                                            | give the general location:                                  |                             |
| The April                                           | has been USED F.                                                           | or FALMING                                                  | It IS LOCATED               |
| BETWEEN 6                                           | LOON HIGHWAY AND                                                           | DRAISIN LEANTER.                                            |                             |
| 7 List the parcel nun<br>2A0-116 - 410              | nbers (RAO Number) involved in $O - OO$                                    | this request:                                               |                             |
| 8 Attach the legal pro                              | operty description:                                                        |                                                             | Attached                    |
| 9 Attach a sketch pla                               | an of the area involved showing a                                          | djoining streets:                                           | Attached                    |
| 10 The applicant shall additional informat          | l submit or attach any other inforn<br>ion that will assist in reaching an | nation requested or may incl<br>equitable decision.         | ude any<br>Attached NPS     |
| I, the undersigned, ackn<br>Township Board constitu | owledge that approval of this Rez<br>utes an agreement to comply with      | zoning Application by the Rai<br>Raisin Charter Township or | isin Charter (<br>dinances. |
| Applicant's Signature:                              | D                                                                          |                                                             | Date 14. 3,20               |
|                                                     |                                                                            |                                                             |                             |