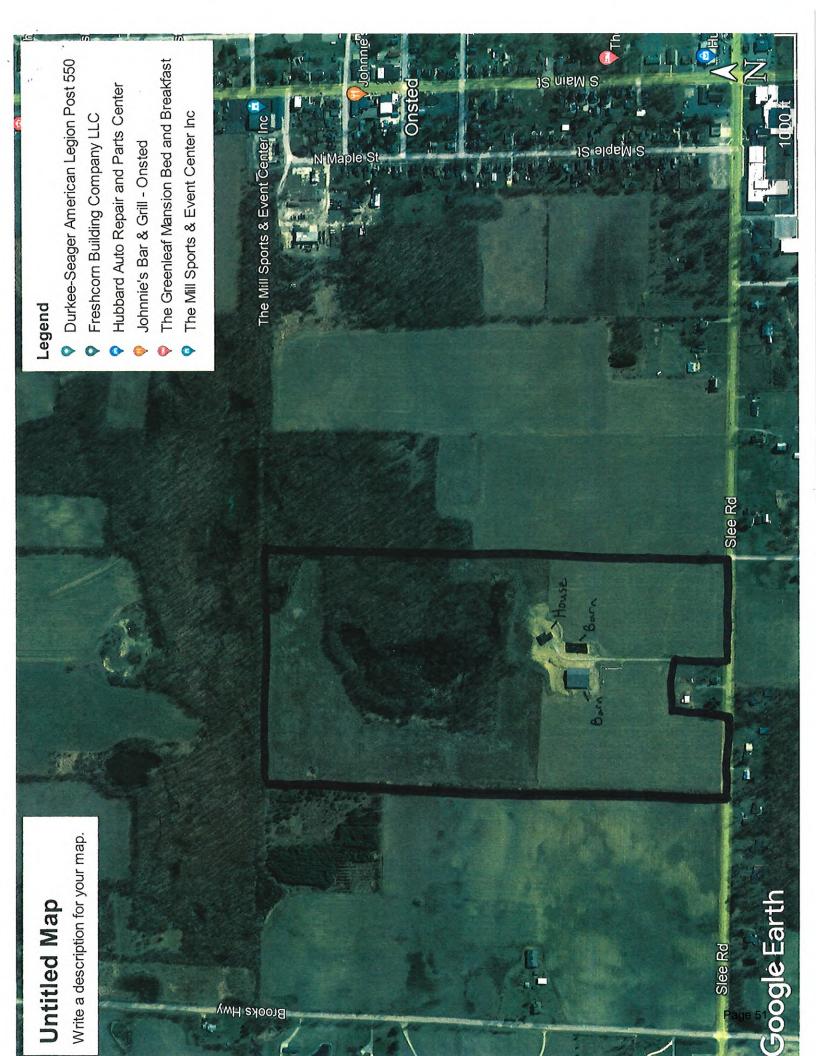

|                                                   |                                  |



845.9

29.5 NB

Cynthia

KAP G

State of Michigan

17.8 VIA

8.3

William Tilden Trust

GAD B

PH ISI

Water land Trucking Service Inc

149

36.5

C. ent

Scott A Shar or Gibbs

59.8

Paul Cox

58.3 SMCII

Car galir En 31.3

Julia S&B

Skithleen

E L

30

CP 10

James Aber sold 77.3

70.1

Part Part

127.8

12155-6

10

ricia born

19

09.5

Conid

1

DNR

DNR

]₩

Dires. Cl

PAD D

GLE I

3777

2 5 47

MARTIN

36.2

p2

21.6

166.5

95.7

Karen 7

Calender Rev Tr



MAN B C H D

203.4

Murray Hes Family LLC



27

105 Brown Suces, Suite 100, Tecumich, MI 19280 517-423-5401

3

16 34

Teachoul Rd

143.3

116.7

Har

chout Ro

5/1

T.5S. - R.2E 1 inch = 4,300 feet





| Grantor Grantee                                                                               |                                  | Sale<br>Price