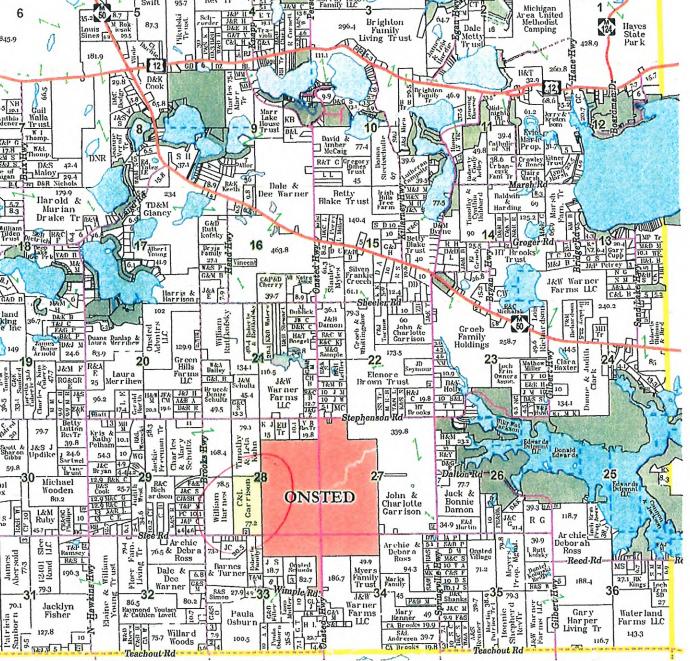

#### Location and Size of the Property

The subject property (RA0-116-4100-00) is located in Section 16 of Raisin Charter Township in the 4000 block of Green Highway, on the west side of Raisin Center Highway and on the east side of Green Highway. The subject parcel has an area of approximately 32 acres.

#### Land Use and Zoning

- Current Land Use The parcel is currently zoned Agricultural (A-1) and is vacant. Residential
  uses are located to the north, south, and west of the property, vacant agricultural (nature conservancy) is the use located to the east.
- Future Land Use Raisin Charter Township has a future land use map in its 2021 Master Plan that recommends residential use for this property.
- **Current Zoning** The subject parcel is currently zoned 'Agricultural (A-1)'. Township properties on the north, south, and east sides of the property are zoned 'Agricultural (A-1)'. Property to the west is currently zoned 'Residential (R-1).'

#### **Public Facilities and Environmental Constraints**

- Public Road/Street Access The subject property is on the west side of Raisin Center Highway and the east side of Green Highway.
- **Public Water and Sewer** Municipal sewer and water services are not currently available and will not be made available according to the Township.
- Environmental Constraints There are no known environmental constraints for the site.