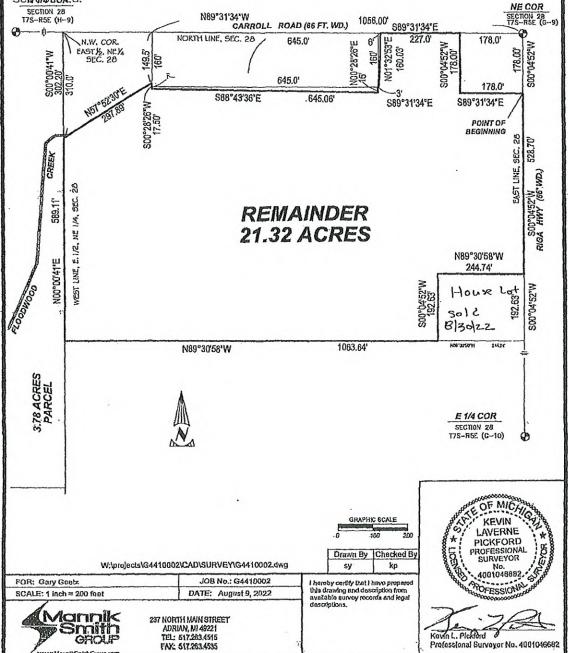

# PA 116 FARMLAND AGREEMENT | FA #23-14

| Applicant(s):     | Gary L. and Laurie A. Goetz<br>14510 E. US 223<br>Riga, MI 49276                                                                                                                  |
|-------------------|-----------------------------------------------------------------------------------------------------------------------------------------------------------------------------------|
| Date:             | October 11, 2023                                                                                                                                                                  |
| Local Government: | Blissfield Township                                                                                                                                                               |
| Purpose:          | Enrollment application                                                                                                                                                            |
| Location:         | The subject property (ID #BL0-228-2310-00) is located on the west side of Riga<br>Highway and the south side of Carroll Road, in Section 28 of the Township (T7S,<br>R5E).        |
| Description:      | The subject property has an area of approximately 21.7 acres, all of which are cultivated for cash crops. No buildings are located on the property.                               |
| Term:             | 25 years.                                                                                                                                                                         |
| Future Land Use:  | The <i>Lenawee County Comprehensive Land Use Plan</i> places the subject property in an area recommended for 'agricultural' uses.                                                 |
| Staff Comments:   | None.                                                                                                                                                                             |
| Staff Advisement: | Based upon this analysis, staff advises the Lenawee County Planning Commis-<br>sion to recommend <i>APPROVAL</i> of the PA 116 application to the Blissfield Town-<br>ship Board. |
| Attachment(s):    |                                                                                                                                                                                   |
| Backgrou          | and information provided by the applicant/township.                                                                                                                               |