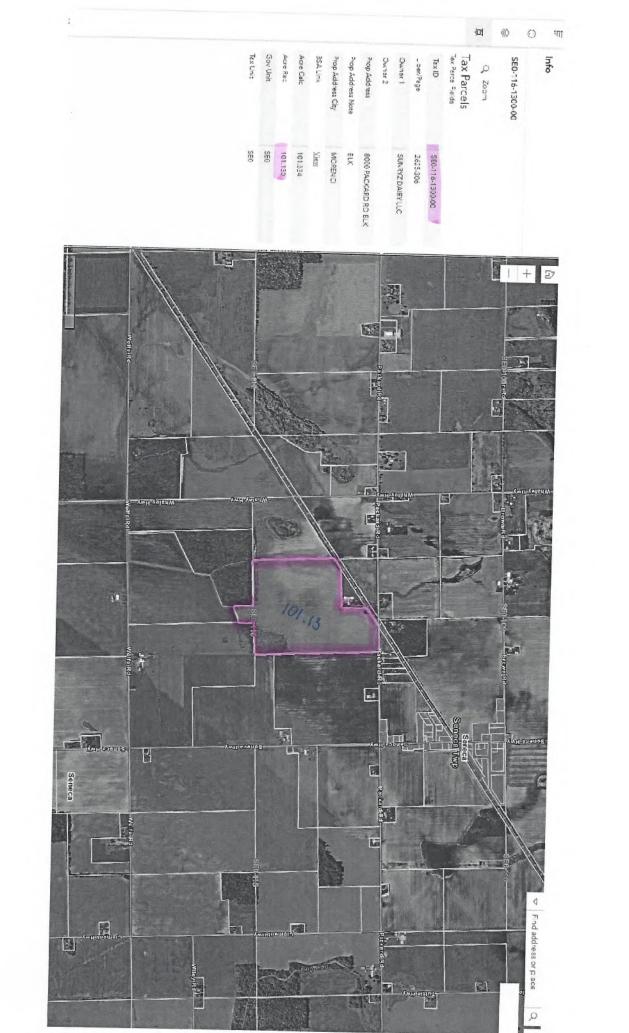

gned to represent a 5280 ft<sup>2</sup> (1 mile<sup>2</sup>) Section)
- B. Show all buildings (house(s), barn(s), etc.); also label roads and other avenues of travel (i.e. utility access, etc.).
- C. Outline and designate the current uses of the property (crops, pasture, forest, swamp, etc.).
- D. Clear copies of map(s) provided by USDA Farm Service Agency are acceptable, but please label any roads visible on map, structures and their use, etc.

**Note:** Any residential structures housing persons not directly associated with the farm operation must be excluded from the application. Please indicate if a building falls in this category and provide the appropriate property description for its exclusion. Unless the appropriate description is included, your application cannot be processed.





Page 91

### OFFICIAL TAX STATEMENT

SENECA TOWNSHIP ANNA SIMPKINS, TREASURER PO BOX 139' SAND CREEK, MI 49279

TAXPAYER NOTE: Are your name & mailing address correct? If not, please make corrections below. Thank You.

Property Addr: 8000 PACKARD RD BLK

## 

PLEASE RETURN THIS PORTION WITH PAYMENT THANK YOU.

THIS TAX IS PAYABLE: DEC 1, 2022 THRU FEB 14, 2023

After 2/14/2023, additional interest and fees apply

2022 Winter Tax for Prop #: SE0-116-1300-00

Tax for Prop#: SE0-116-1300-00

Make Check Payable To: SENECA TOWNSHIP

TOTAL AMOUNT DUE:

2,541.73

4238

Please detach along perforation. Keep the bottom portion.

| SENECA TOWNSHIP