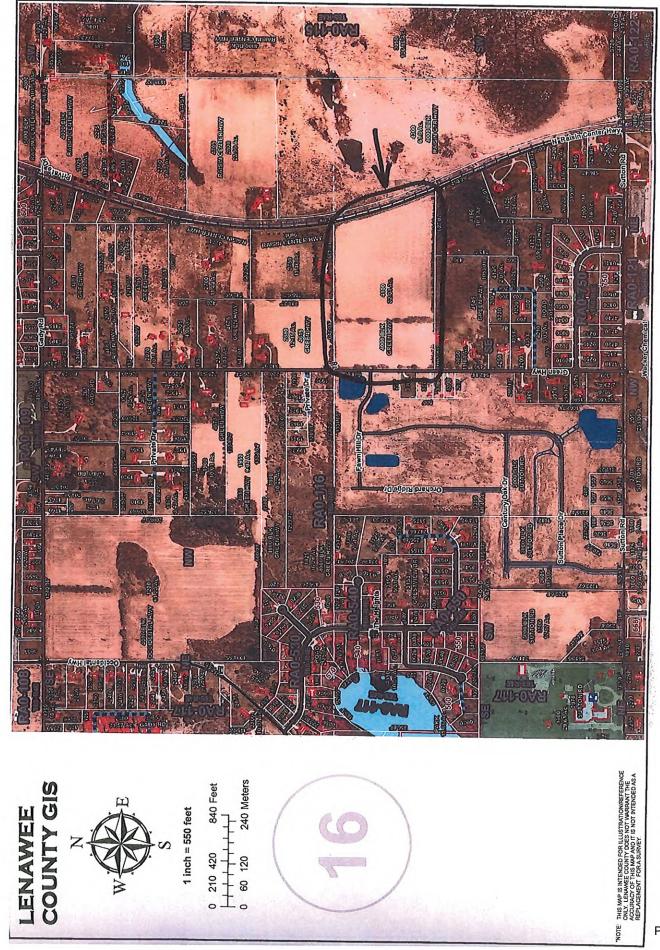

#### Location and Size of the Property

The subject property (RA0-116-4100-00) is located in Section 16 of Raisin Charter Township in the 4000 block of Green Highway, on the west side of Raisin Center Highway and on the east side of Green Highway. The subject parcel has an area of approximately 32 acres.

#### Land Use and Zoning

- Current Land Use The parcel is currently zoned Agricultural (A-1) and is vacant. Residential
  uses are located to the north, south, and west of the property, vacant agricultural (nature conservancy) is the use located to the east.
- Future Land Use Raisin Charter Township has a future land use map in its 2021 Master Plan that recommends residential use for this property.
- **Current Zoning** The subject parcel is currently zoned 'Agricultural (A-1)'. Township properties on the north, south, and east sides of the property are zoned 'Agricultural (A-1)'. Property to the west is currently zoned 'Residential (R-1).'

#### **Public Facilities and Environmental Constraints**

- Public Road/Street Access The subject property is on the west side of Raisin Center Highway and the east side of Green Highway.
- **Public Water and Sewer** Municipal sewer and water services are not currently available and will not be made available according to the Township.
- Environmental Constraints There are no known environmental constraints for the site.