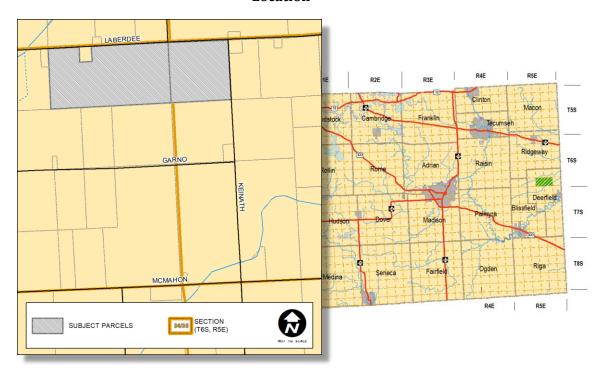

Location: The subject properties (ID #DE0-134-2200-00 and #DE0-135-1050-00) are located

on the south side of Laberdee Road, south of Hoagland Highway and west of Keinath Highway, in Sections 34 and 35 of the Township (T6S, R5E) (see Figure 1).