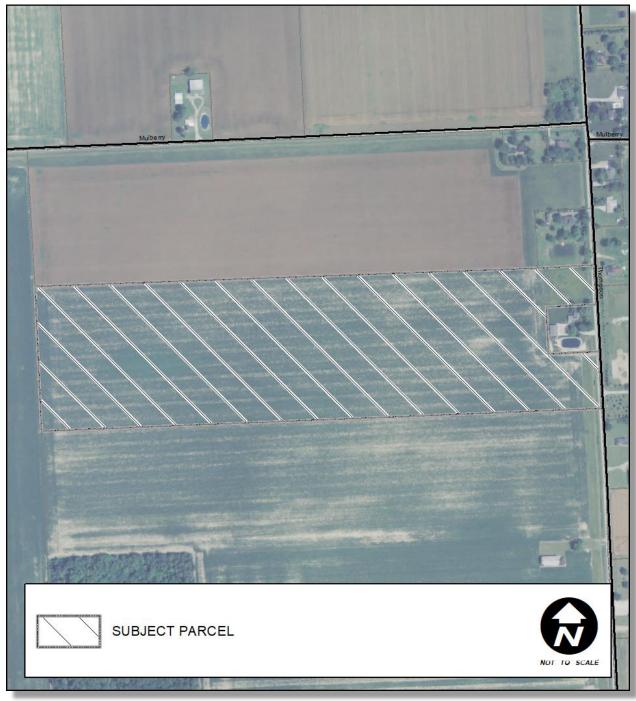

acres are cultivated for cash crops. The gross annual income per acre is \$500, well above the \$200/acre minimum required by MDARD (the Michigan Department of Agriculture and Rural Development) for farms under 40 acres. No build-

ings are located on the property (see Figure 3).

Term: 50 years.

Future Land Use: The Lenawee County Comprehensive Land Use Plan places the subject property

in the midst of an area recommended for 'intensive agriculture' uses (see Figure

#### Attachment(s):

• Background information provided by the applicant/township.

Page 2 FA | #21-23

Figure 1 Location

Figure 2 County Future Land Use

Page 3 FA | #21-23

Figure 3 USDA Aerial Photograph