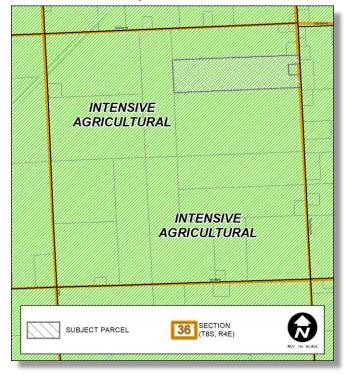

ings are located on the property (see Figure 3).

Term: 50 years.

Future Land Use: The Lenawee County Comprehensive Land Use Plan places the subject property

in the midst of an area recommended for 'intensive agriculture' uses (see Figure