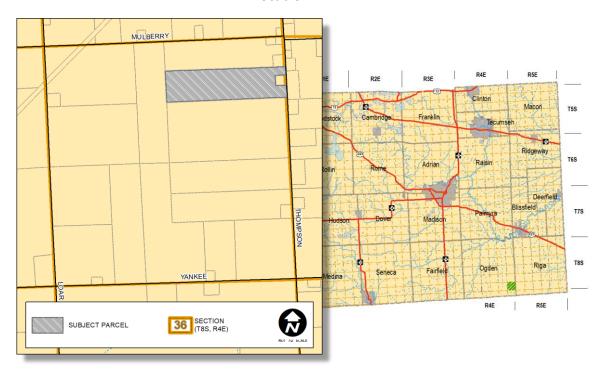

Location: The subject property (ID #DE0-133-3105-00) is located on the south side of Garno

Road, west of Sisson Highway, in Section 33 of the Township (T6S, R5E) (see Fig-

ure 1).

**Description:** The subject property has an area of approximately 9.21 acres, of which 8.92

acres are cultivated for cash crops. The gross annual income per acre is \$500, well above the \$200/acre minimum required by MDARD (the Michigan Department of Agriculture and Rural Development) for farms under 40 acres. No build-

ings are located on the property (see Figure 3).

Term: 50 years.

Future Land Use: The Lenawee County Comprehensive Land Use Plan places the subject property

in the midst of an area recommended for 'intensive agriculture' uses (see Figure