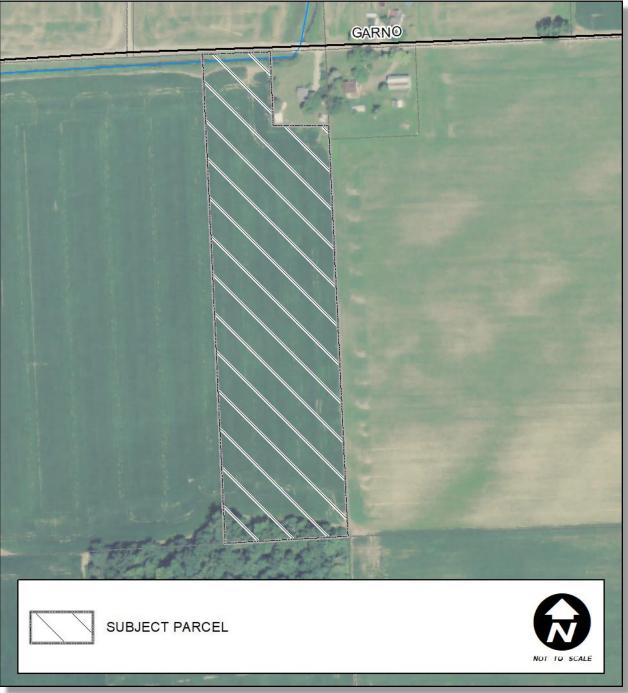

Location: The subject property (ID #DE0-133-3105-00) is located on the south side of Garno

Road, west of Sisson Highway, in Section 33 of the Township (T6S, R5E) (see Fig-

ure 1).

**Description:** The subject property has an area of approximately 9.21 acres, of which 8.92

acres are cultivated for cash crops. The gross annual income per acre is \$500, well above the \$200/acre minimum required by MDARD (the Michigan Department of Agriculture and Rural Development) for farms under 40 acres. No build-

ings are located on the property (see Figure 3).

Term: 50 years.

Future Land Use: The Lenawee County Comprehensive Land Use Plan places the subject property

in the midst of an area recommended for 'intensive agriculture' uses (see Figure

#### Attachment(s):

• Background information provided by the applicant/township.

Page 2 FA | #21-23

Figure 1 Location

Figure 2 County Future Land Use

Page 3 FA | #21-23

Figure 3 USDA Aerial Photograph