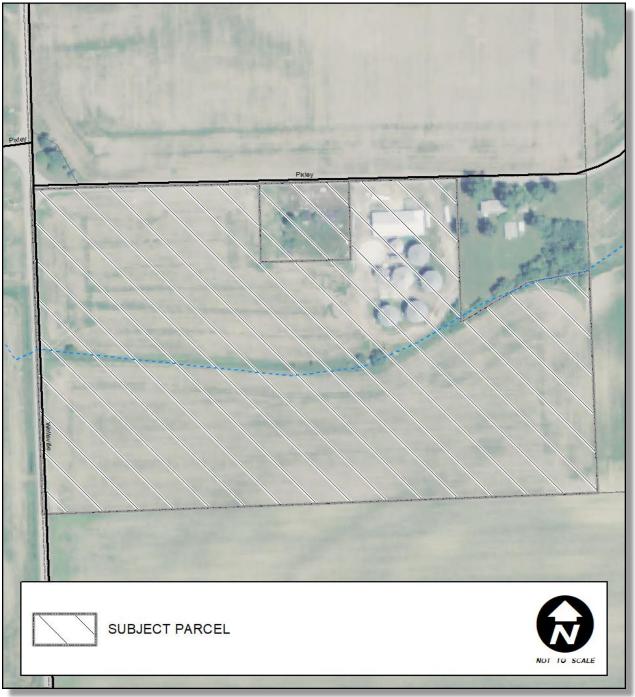

ings are located on the property (see Figure 3).

Term: 50 years.

Future Land Use: The Lenawee County Comprehensive Land Use Plan places the subject property

in the midst of an area recommended for 'intensive agriculture' uses (see Figure