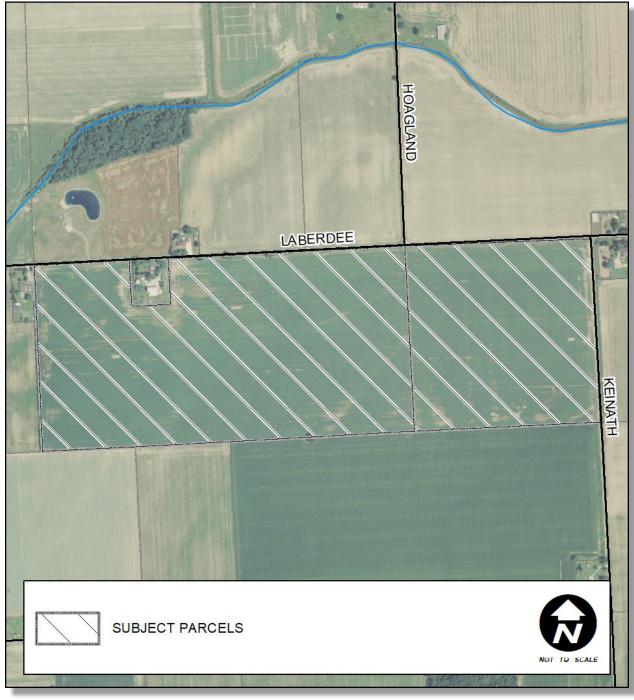

**Description:** The subject properties have an area of approximately 117.34 acres, of which

116.32 acres are cultivated for cash crops. No buildings are located on the prop-

erty (see Figure 3).

Term: 50 years.