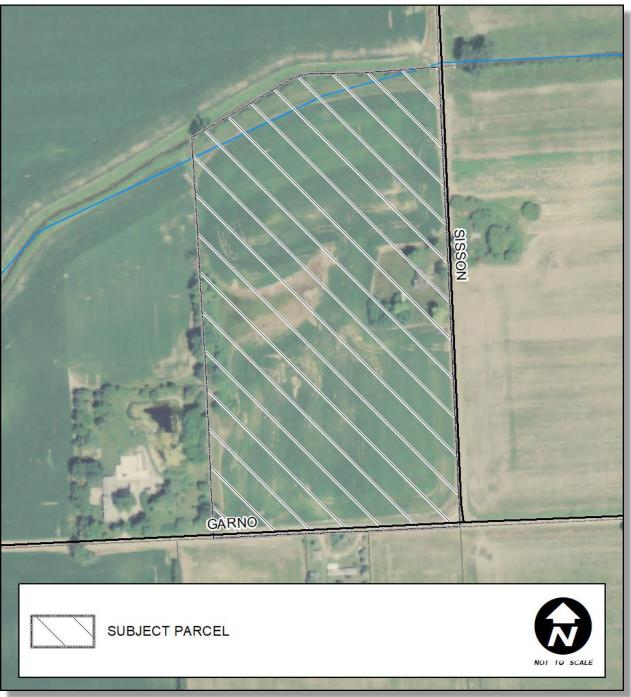

acres are cultivated for cash crops. The gross annual income per acre is \$500, well above the \$200/acre minimum required by MDARD (the Michigan Department of Agriculture and Rural Development) for farms under 40 acres. No build-

ings are located on the property (see Figure 3).

Term: 50 years.

Future Land Use: The Lenawee County Comprehensive Land Use Plan places the subject property

in the midst of an area recommended for 'intensive agriculture' uses (see Figure

#### Attachment(s):

• Background information provided by the applicant/township.

Page 2 FA | #21-23

Figure 1 Location

Figure 2 County Future Land Use

Page 3 FA | #21-23

Figure 3 USDA Aerial Photograph