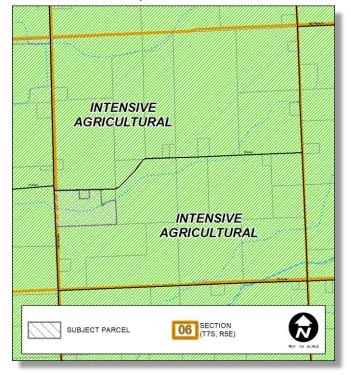

ings are located on the property (see Figure 3).

Term: 50 years.

Future Land Use: The Lenawee County Comprehensive Land Use Plan places the subject property

in the midst of an area recommended for 'intensive agriculture' uses (see Figure