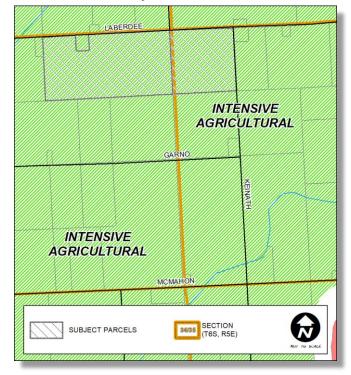

Future Land Use: The Lenawee County Comprehensive Land Use Plan places the subject proper-

ties in the midst of an area recommended for 'intensive agriculture' uses (see

Figure 2).

**Staff Comments:** The applicant should consider/address the following comment(s)/suggestion(s)