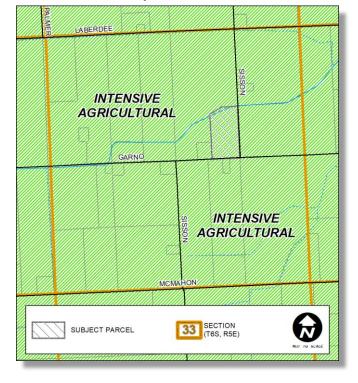

ings are located on the property (see Figure 3).

Term: 50 years.

Future Land Use: The Lenawee County Comprehensive Land Use Plan places the subject property

in the midst of an area recommended for 'intensive agriculture' uses (see Figure

2).

**Staff Comments:** The applicant should consider/address the following comment(s)/suggestion(s)

included in the application:

• Question #16g. The number of buildings should be listed as 0 rather than