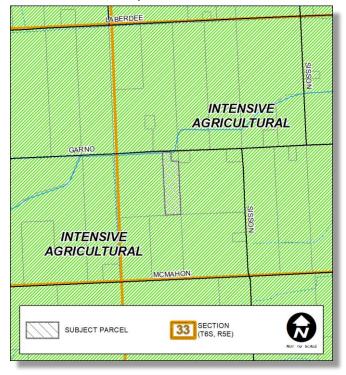

Location: The subject property (ID #DE0-133-3105-00) is located on the south side of Garno

Road, west of Sisson Highway, in Section 33 of the Township (T6S, R5E) (see Fig-

ure 1).

**Description:** The subject property has an area of approximately 9.21 acres, of which 8.92

acres are cultivated for cash crops. The gross annual income per acre is \$500, well above the \$200/acre minimum required by MDARD (the Michigan Department of Agriculture and Rural Development) for farms under 40 acres. No build-

ings are located on the property (see Figure 3).

Term: 50 years.

Future Land Use: The Lenawee County Comprehensive Land Use Plan places the subject property

in the midst of an area recommended for 'intensive agriculture' uses (see Figure

2).

**Staff Comments:** The applicant should consider/address the following comment(s)/suggestion(s)

included in the application:

• Question #16g. The number of buildings should be listed as 0 rather than