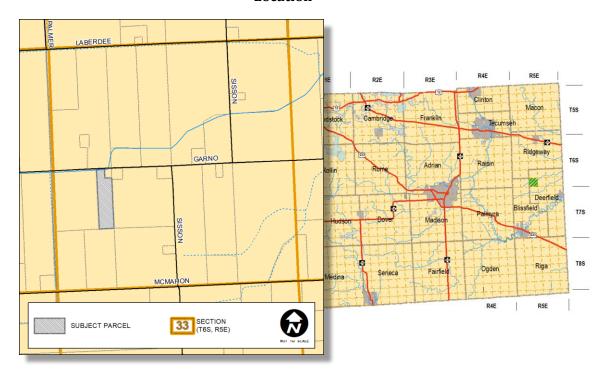

Location: The subject property (ID #DE0-133-3105-00) is located on the south side of Garno

Road, west of Sisson Highway, in Section 33 of the Township (T6S, R5E) (see Fig-

ure 1).

**Description:** The subject property has an area of approximately 9.21 acres, of which 8.92

acres are cultivated for cash crops. The gross annual income per acre is \$500, well above the \$200/acre minimum required by MDARD (the Michigan Department of Agriculture and Rural Development) for farms under 40 acres. No build-

ings are located on the property (see Figure 3).

Term: 50 years.

Future Land Use: The Lenawee County Comprehensive Land Use Plan places the subject property

in the midst of an area recommended for 'intensive agriculture' uses (see Figure