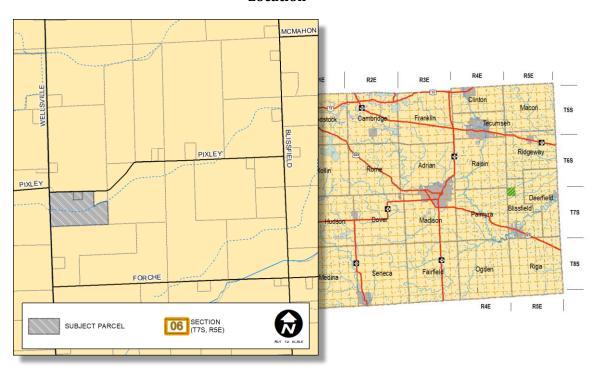

Location: The subject property (ID #DE0-133-3105-00) is located on the south side of Garno

Road, west of Sisson Highway, in Section 33 of the Township (T6S, R5E) (see Fig-

ure 1).

**Description:** The subject property has an area of approximately 9.21 acres, of which 8.92