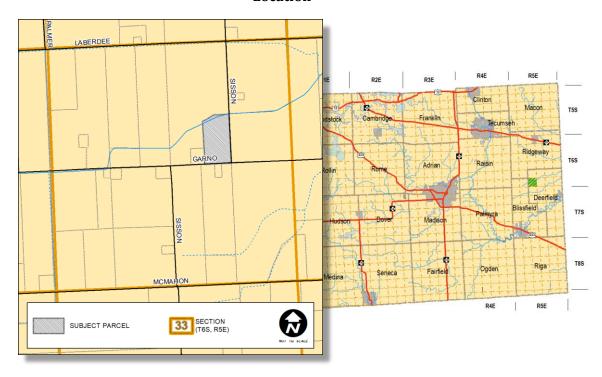

Location: The subject property (ID #DE0-133-3105-00) is located on the south side of Garno

Road, west of Sisson Highway, in Section 33 of the Township (T6S, R5E) (see Fig-

ure 1).

**Description:** The subject property has an area of approximately 9.21 acres, of which 8.92

acres are cultivated for cash crops. The gross annual income per acre is \$500, well above the \$200/acre minimum required by MDARD (the Michigan Department of Agriculture and Rural Development) for farms under 40 acres. No build-

ings are located on the property (see Figure 3).

Term: 50 years.

Future Land Use: The Lenawee County Comprehensive Land Use Plan places the subject property

in the midst of an area recommended for 'intensive agriculture' uses (see Figure