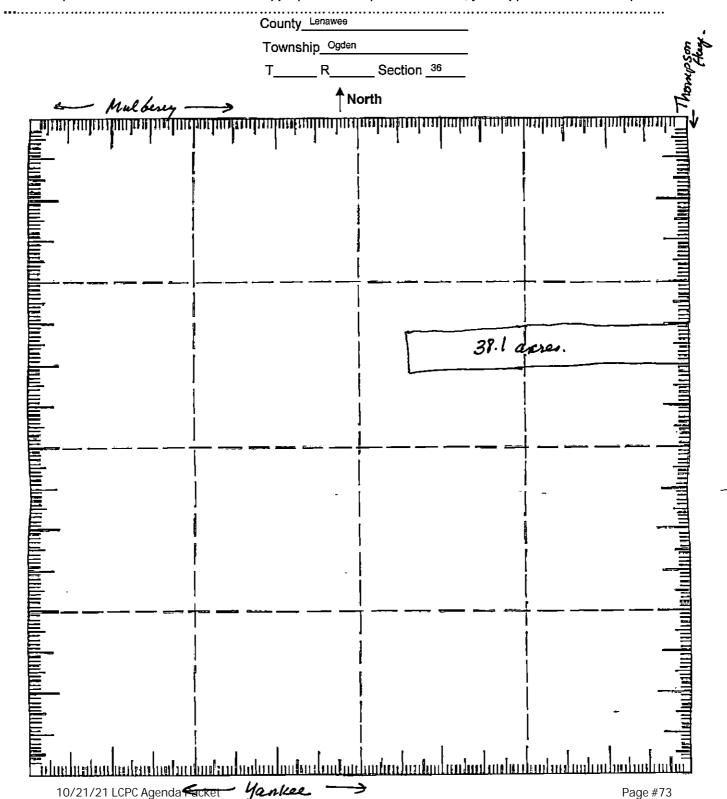

Location: The subject property (ID #DE0-133-3105-00) is located on the south side of Garno

Road, west of Sisson Highway, in Section 33 of the Township (T6S, R5E) (see Fig-

ure 1).

**Description:** The subject property has an area of approximately 9.21 acres, of which 8.92

acres are cultivated for cash crops. The gross annual income per acre is \$500, well above the \$200/acre minimum required by MDARD (the Michigan Department of Agriculture and Rural Development) for farms under 40 acres. No build-

ings are located on the property (see Figure 3).

Term: 50 years.

Future Land Use: The Lenawee County Comprehensive Land Use Plan places the subject property

in the midst of an area recommended for 'intensive agriculture' uses (see Figure