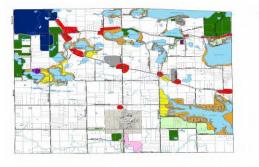

The development plans, as shared with the public on April 28, 2021 at the Cambridge Township Planning Commission meeting, include a 73 unit condominium development and support facilities, a restaurant/bar, a 75 dock marina, and a boat launch. This development has the potential to dramatically impact the safety, landscape, character, and general welfare of Loch Erin residents, as well as the residents of Springville Highway. Our concerns include the lake and shore environment, boating safety, traffic safety, light and noise pollution, and other damage to the lake experience.

The proposed high-density residential condominium development with adjoining restaurant/bar violates not only the current Cambridge Township zoning laws, but also the spirit of the long-term vision of the Township as detailed in the Township Master Plan.