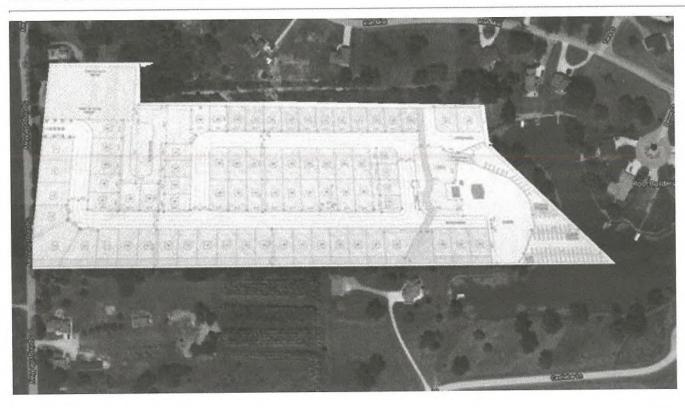

The development plans, as shared with the public on April 28, 2021 at the Cambridge Township Planning Commission meeting, include a 73 unit condominium development and support facilities, a restaurant/bar, a 75 dock marina, and a boat launch. This development has the potential to dramatically impact the safety, landscape, character, and general welfare of Loch Erin residents, as well as the residents of Springville Highway. Our concerns include the lake and shore environment, boating safety, traffic safety, light and noise pollution, and other damage to the lake experience.