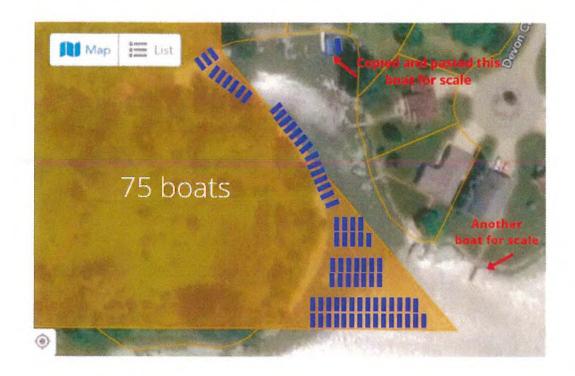

I have great concerns regarding the plans to build a Restaurant/Bar and 75 Condos with dock slips on the proposed 20 acres. The proposed plans do not conform with the goals, objectives, and strategies of the Cambridge Township long term master plan, and is also a violation of the Funneling Act.

The development plans, as shared with the public on April 28, 2021 at the Cambridge Township Planning Commission meeting, include a 73 unit condominium development and support facilities, a restaurant/bar, a 75 dock marina, and a boat launch. This development has the potential to dramatically impact the safety, landscape, character, and general welfare of Loch Erin residents, as well as the residents of Springville Highway. Our concerns include the lake and shore environment, boating safety, traffic safety, light and noise pollution, and other damage to the lake experience.