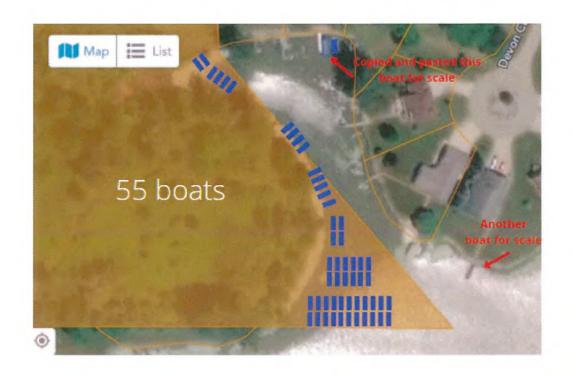

I have great concerns regarding the plans to build a Restaurant/Bar and 75 Condos with dock slips on the proposed 20 acres. The proposed plans do not conform with the goals, objectives, and strategies of the Cambridge Township long term master plan, and is also a violation of the Funneling Act.

The development plans, as shared with the public on April 28, 2021 at the Cambridge Township Planning Commission meeting, include a 73 unit condominium development and support facilities, a restaurant/bar, a 75 dock marina, and a boat launch. This development has the potential to dramatically impact the safety, landscape, character, and general welfare of Loch Erin residents, as well as the residents of Springville Highway. Our concerns include the lake and shore environment, boating safety, traffic safety, light and noise pollution, and other damage to the lake experience.