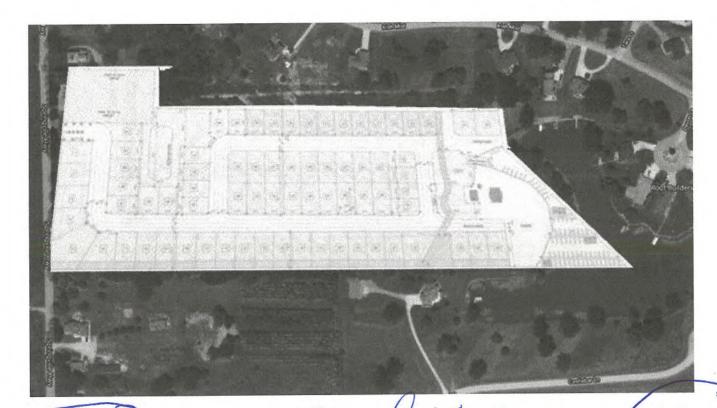

The development plans, as shared with the public on April 28, 2021 at the Cambridge Township Planning Commission meeting, include a 73 unit condominium development and support facilities, a restaurant/bar, a 75 dock marina, and a boat launch. This development has the potential to dramatically impact the safety, landscape, character, and general welfare of Loch Erin residents, as well as the residents of Springville Highway. Our concerns include the lake and shore environment, boating safety, traffic safety, light and noise pollution, and other damage to the lake experience.