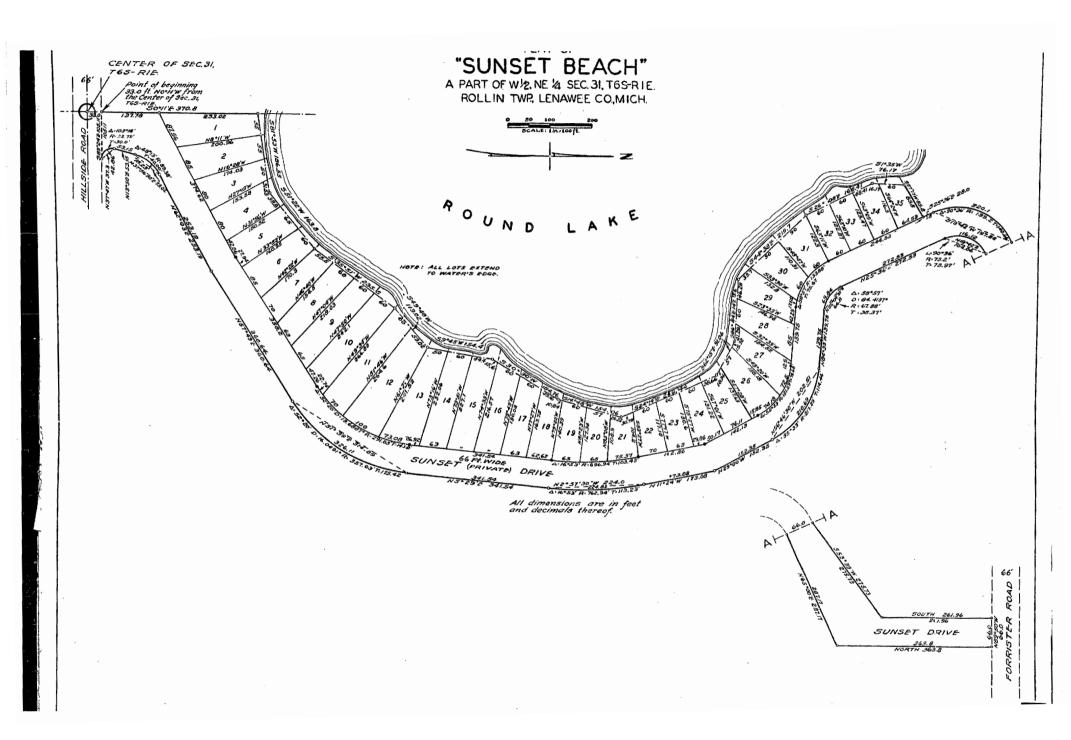

## **Location and Size of the Property**

- Location The 24 subject properties (RLO-860-0010-00 through RLO-860-0340-00) are located in Section 31 (T6S-R1E) of Rollin Township, on the eastern shore of Little Round Lake (see Figure 1). Sunset Drive borders all but a portion of a single parcel to the east. Hillsdale County is located approximately a half-mile to the west.
- Size The 24 subject parcels have a combined area of approximately 9.6 acres.

## **Public Facilities and Environmental Constraints**

 Public Road/Street Access - Sunset Drive, a private roadway, provides direct access to the 24 subject properties. Sunset Drive connects to Forrister Road, a county primary roadway located to the north, and Hillside Road, a county local roadway located to the south.