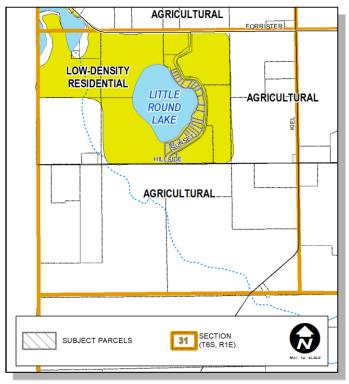

## **Land Use and Zoning**

- Current Land Use Lakefront homes are located on many of the subject properties; the parcels are assessed 'residential' according to property records (see Figure 2). Properties to the north, east, and south are assessed either 'residential' or 'agricultural'. Little Round Lake is located to the west.
- Future Land Use Rollin Township's Future Land Use Map recommends 'low density residential' uses for all of the subject properties, as well as parcels located to the north, east, and west (see Figure 3).
- **Current Zoning** The 24 subject parcels are currently zoned 'rural residential (RR)', as are properties to the north, east, and west (see Figure 4).

- 1. Is the proposed rezoning consistent with the policies and uses proposed for that area in the Master Plan?
  - **No.** The Future Land Use Plan recommends 'low density residential' uses for all 24 of the subject properties (see Figure 3). The Zoning Plan equates 'single family residential (R-1 and R-2)' zoning with this Future Land Use Plan designation.
- 2. Will all of the uses allowed under the proposed rezoning be compatible with other zones and uses in the surrounding area?
  - **Yes.** The 24 subject properties are already utilized for single-family dwellings, albeit of greater density than permitted in the current 'rural residential (RR)' district (see Figure 4).
- 3. Will public services and facilities be significantly adversely impacted by a development or use allowed under the requested rezoning?
  - No. Sunset Drive is a private roadway and water and sewer services are not available.
- 4. Will the uses allowed under the proposed rezoning be equally or better suited to the area than uses allowed under the current zoning district?

Page 4 CZ #21-01

Figure 3 Municipal Future Land Use

Figure 4
Municipal Zoning

Page 5 CZ #21-01

Figure 5 Aerial Photograph

LCPC Case #: 21 - 01 (For LCPC Use Only)