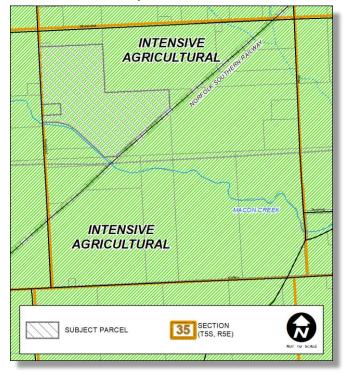

## **Location and Size of the Property**

- Location The 24 subject properties (RLO-860-0010-00 through RLO-860-0340-00) are located in Section 31 (T6S-R1E) of Rollin Township, on the eastern shore of Little Round Lake (see Figure 1). Sunset Drive borders all but a portion of a single parcel to the east. Hillsdale County is located approximately a half-mile to the west.
- Size The 24 subject parcels have a combined area of approximately 9.6 acres.

## **Land Use and Zoning**

- Current Land Use Lakefront homes are located on many of the subject properties; the parcels are assessed 'residential' according to property records (see Figure 2). Properties to the north, east, and south are assessed either 'residential' or 'agricultural'. Little Round Lake is located to the west.
- Future Land Use Rollin Township's Future Land Use Map recommends 'low density residential' uses for all of the subject properties, as well as parcels located to the north, east, and west (see Figure 3).
- **Current Zoning** The 24 subject parcels are currently zoned 'rural residential (RR)', as are properties to the north, east, and west (see Figure 4).