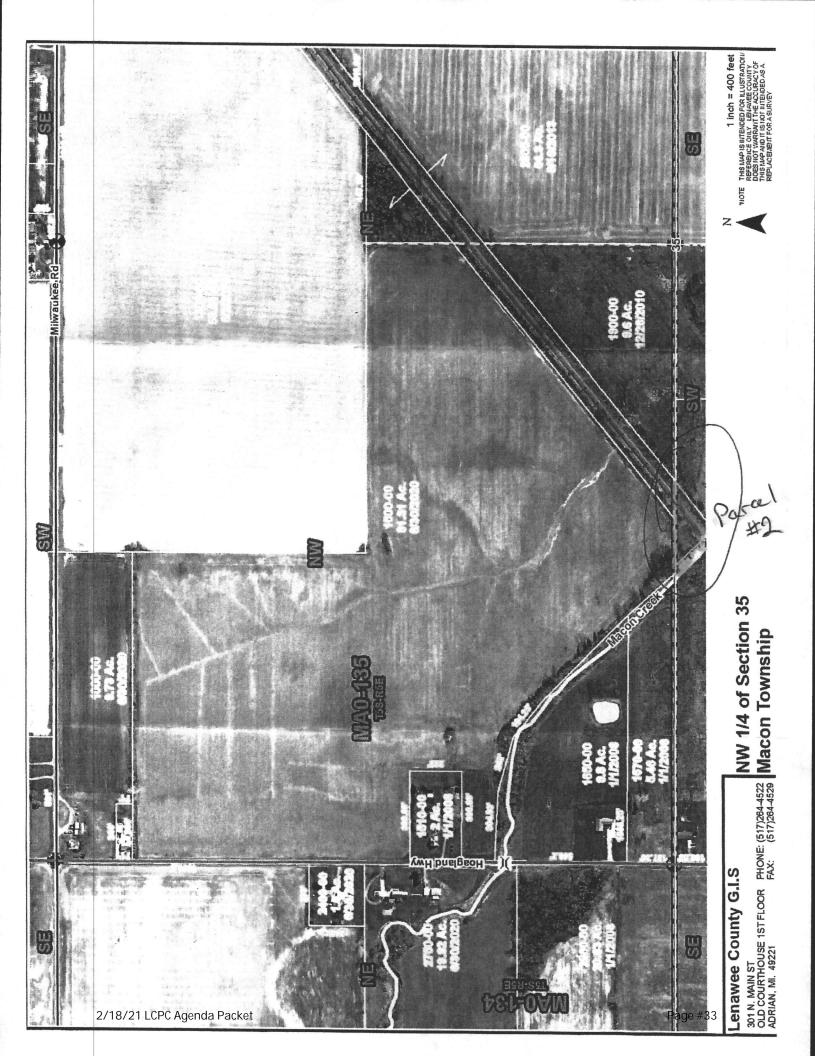

## **Location and Size of the Property**

- Location The 24 subject properties (RLO-860-0010-00 through RLO-860-0340-00) are located in Section 31 (T6S-R1E) of Rollin Township, on the eastern shore of Little Round Lake (see Figure 1). Sunset Drive borders all but a portion of a single parcel to the east. Hillsdale County is located approximately a half-mile to the west.
- Size The 24 subject parcels have a combined area of approximately 9.6 acres.

## **Land Use and Zoning**

- Current Land Use Lakefront homes are located on many of the subject properties; the parcels are assessed 'residential' according to property records (see Figure 2). Properties to the north, east, and south are assessed either 'residential' or 'agricultural'. Little Round Lake is located to the west.
- Future Land Use Rollin Township's Future Land Use Map recommends 'low density residential' uses for all of the subject properties, as well as parcels located to the north, east, and west (see Figure 3).
- **Current Zoning** The 24 subject parcels are currently zoned 'rural residential (RR)', as are properties to the north, east, and west (see Figure 4).