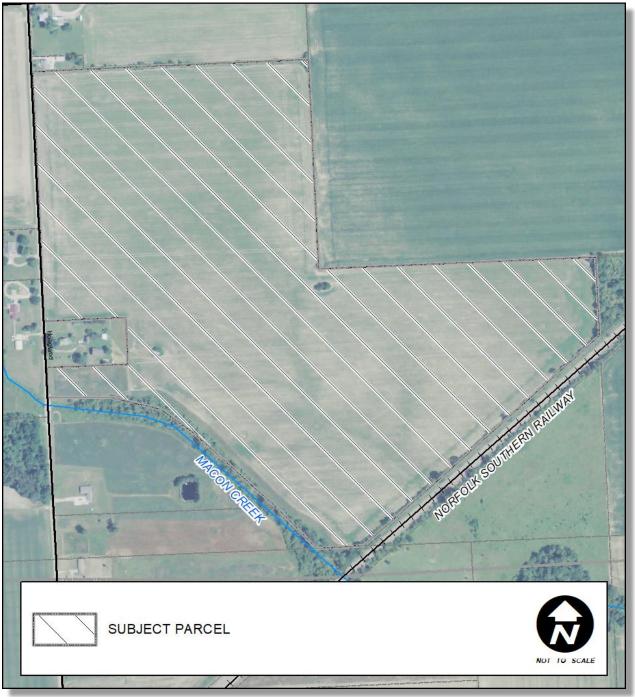

## **Location and Size of the Property**

- Location The 24 subject properties (RLO-860-0010-00 through RLO-860-0340-00) are located in Section 31 (T6S-R1E) of Rollin Township, on the eastern shore of Little Round Lake (see Figure 1). Sunset Drive borders all but a portion of a single parcel to the east. Hillsdale County is located approximately a half-mile to the west.
- Size The 24 subject parcels have a combined area of approximately 9.6 acres.

## **Land Use and Zoning**

- Current Land Use Lakefront homes are located on many of the subject properties; the parcels are assessed 'residential' according to property records (see Figure 2). Properties to the north, east, and south are assessed either 'residential' or 'agricultural'. Little Round Lake is located to the west.
- Future Land Use Rollin Township's Future Land Use Map recommends 'low density residential' uses for all of the subject properties, as well as parcels located to the north, east, and west (see Figure 3).
- **Current Zoning** The 24 subject parcels are currently zoned 'rural residential (RR)', as are properties to the north, east, and west (see Figure 4).