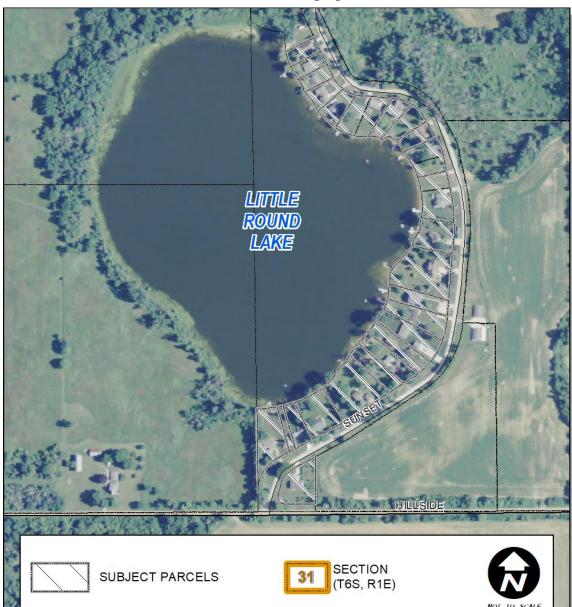

## **Location and Size of the Property**

- Location The 24 subject properties (RLO-860-0010-00 through RLO-860-0340-00) are located in Section 31 (T6S-R1E) of Rollin Township, on the eastern shore of Little Round Lake (see Figure 1). Sunset Drive borders all but a portion of a single parcel to the east. Hillsdale County is located approximately a half-mile to the west.
- Size The 24 subject parcels have a combined area of approximately 9.6 acres.

Page 4 CZ #21-01

Figure 3 Municipal Future Land Use

Figure 4
Municipal Zoning

Page 5 CZ #21-01

Figure 5 Aerial Photograph

LCPC Case #: 21 - 01 (For LCPC Use Only)