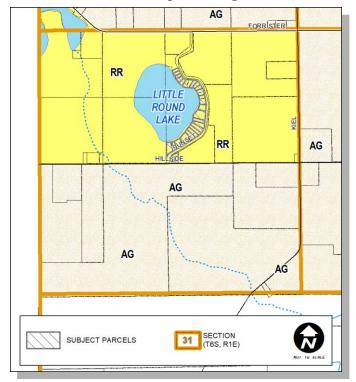

## **Land Use and Zoning**

- Current Land Use Lakefront homes are located on many of the subject properties; the parcels are assessed 'residential' according to property records (see Figure 2). Properties to the north, east, and south are assessed either 'residential' or 'agricultural'. Little Round Lake is located to the west.
- Future Land Use Rollin Township's Future Land Use Map recommends 'low density residential' uses for all of the subject properties, as well as parcels located to the north, east, and west (see Figure 3).
- **Current Zoning** The 24 subject parcels are currently zoned 'rural residential (RR)', as are properties to the north, east, and west (see Figure 4).

- 1. Is the proposed rezoning consistent with the policies and uses proposed for that area in the Master Plan?
  - **No.** The Future Land Use Plan recommends 'low density residential' uses for all 24 of the subject properties (see Figure 3). The Zoning Plan equates 'single family residential (R-1 and R-2)' zoning with this Future Land Use Plan designation.
- 2. Will all of the uses allowed under the proposed rezoning be compatible with other zones and uses in the surrounding area?
  - **Yes.** The 24 subject properties are already utilized for single-family dwellings, albeit of greater density than permitted in the current 'rural residential (RR)' district (see Figure 4).
- 3. Will public services and facilities be significantly adversely impacted by a development or use allowed under the requested rezoning?
  - No. Sunset Drive is a private roadway and water and sewer services are not available.
- 4. Will the uses allowed under the proposed rezoning be equally or better suited to the area than uses allowed under the current zoning district?

**Yes.** The current 'rural residential (RR)' zoning probably makes many of the homes located on the 24 subject parcels nonconforming (e.g., minimum lot size). Rezoning to 'lake residential (RL)' will likely solve many nonconformities, making the properties easier to redevelop.

Page 4 CZ #21-01

Figure 3 Municipal Future Land Use

Figure 4
Municipal Zoning

Page 5 CZ #21-01

Figure 5 Aerial Photograph

LCPC Case #: 21 - 01 (For LCPC Use Only)