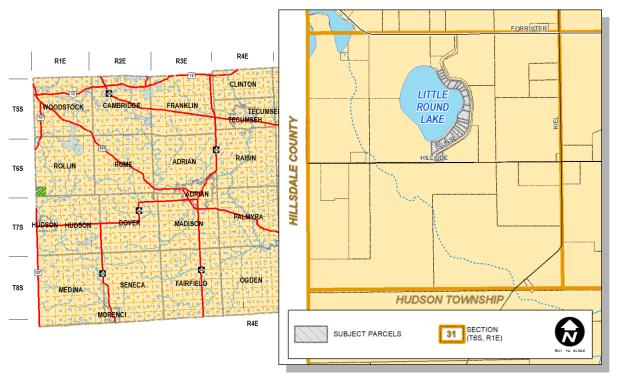

## **Location and Size of the Property**

- Location The 24 subject properties (RLO-860-0010-00 through RLO-860-0340-00) are located in Section 31 (T6S-R1E) of Rollin Township, on the eastern shore of Little Round Lake (see Figure 1). Sunset Drive borders all but a portion of a single parcel to the east. Hillsdale County is located approximately a half-mile to the west.
- Size The 24 subject parcels have a combined area of approximately 9.6 acres.

## **Recommended Actions:**

- (1) Recommend APPROVAL
- (2) Recommend DISAPPROVAL
- (3) Recommend APPROVAL WITH COMMENTS/MODIFICATIONS
- (4) Take NO ACTION

Page 3 CZ #21-01

Figure 1 Location

Figure 2 Property Assessment