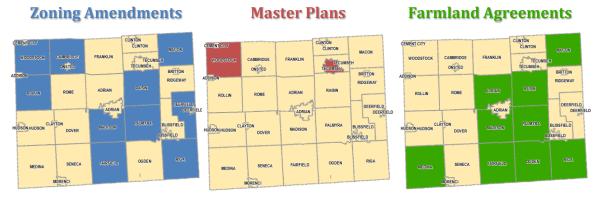

## **Location and Size of the Property**

- Location The 24 subject properties (RLO-860-0010-00 through RLO-860-0340-00) are located in Section 31 (T6S-R1E) of Rollin Township, on the eastern shore of Little Round Lake (see Figure 1). Sunset Drive borders all but a portion of a single parcel to the east. Hillsdale County is located approximately a half-mile to the west.
- Size The 24 subject parcels have a combined area of approximately 9.6 acres.

## **Land Use and Zoning**

- Current Land Use Lakefront homes are located on many of the subject properties; the parcels are assessed 'residential' according to property records (see Figure 2). Properties to the north, east, and south are assessed either 'residential' or 'agricultural'. Little Round Lake is located to the west.
- Future Land Use Rollin Township's Future Land Use Map recommends 'low density residential' uses for all of the subject properties, as well as parcels located to the north, east, and west (see Figure 3).
- **Current Zoning** The 24 subject parcels are currently zoned 'rural residential (RR)', as are properties to the north, east, and west (see Figure 4).