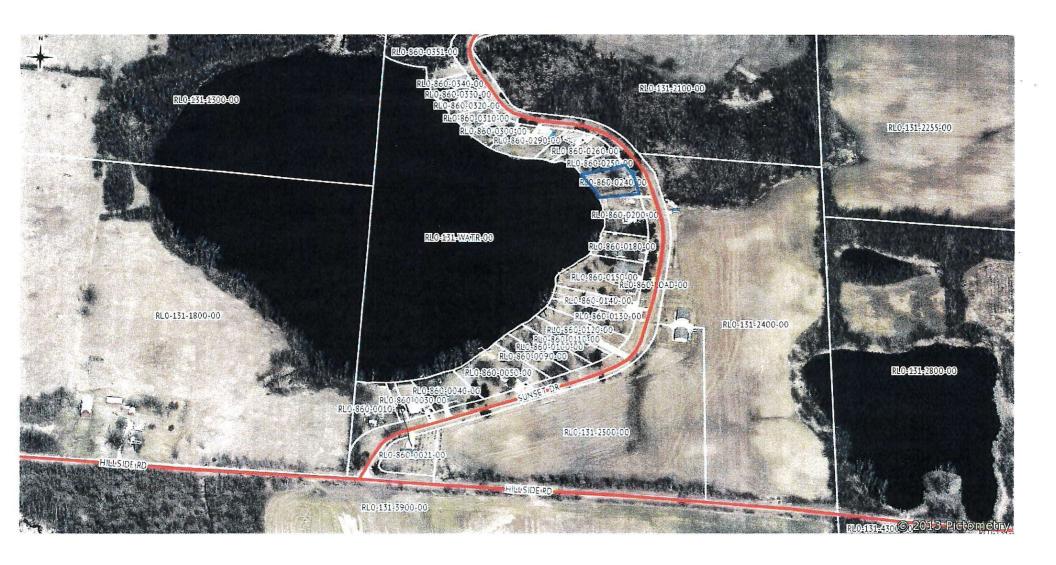

## **Land Use and Zoning**

- Current Land Use Lakefront homes are located on many of the subject properties; the parcels are assessed 'residential' according to property records (see Figure 2). Properties to the north, east, and south are assessed either 'residential' or 'agricultural'. Little Round Lake is located to the west.
- Future Land Use Rollin Township's Future Land Use Map recommends 'low density residential' uses for all of the subject properties, as well as parcels located to the north, east, and west (see Figure 3).
- **Current Zoning** The 24 subject parcels are currently zoned 'rural residential (RR)', as are properties to the north, east, and west (see Figure 4).

Page 4 CZ #21-01

Figure 3 Municipal Future Land Use

Figure 4
Municipal Zoning

Page 5 CZ #21-01

Figure 5 Aerial Photograph

LCPC Case #: 21 - 01 (For LCPC Use Only)