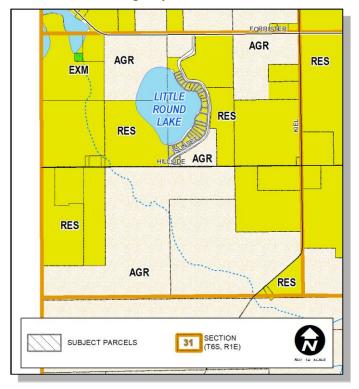

## **Land Use and Zoning**

- Current Land Use Lakefront homes are located on many of the subject properties; the parcels are assessed 'residential' according to property records (see Figure 2). Properties to the north, east, and south are assessed either 'residential' or 'agricultural'. Little Round Lake is located to the west.
- Future Land Use Rollin Township's Future Land Use Map recommends 'low density residential' uses for all of the subject properties, as well as parcels located to the north, east, and west (see Figure 3).
- **Current Zoning** The 24 subject parcels are currently zoned 'rural residential (RR)', as are properties to the north, east, and west (see Figure 4).

## **Recommended Actions:**

- (1) Recommend APPROVAL
- (2) Recommend DISAPPROVAL
- (3) Recommend APPROVAL WITH COMMENTS/MODIFICATIONS
- (4) Take NO ACTION

Page 3 CZ #21-01

Figure 1 Location

Figure 2 Property Assessment

Page 4 CZ #21-01

Figure 3 Municipal Future Land Use

Figure 4
Municipal Zoning

Page 5 CZ #21-01

Figure 5 Aerial Photograph

LCPC Case #: 21 - 01 (For LCPC Use Only)