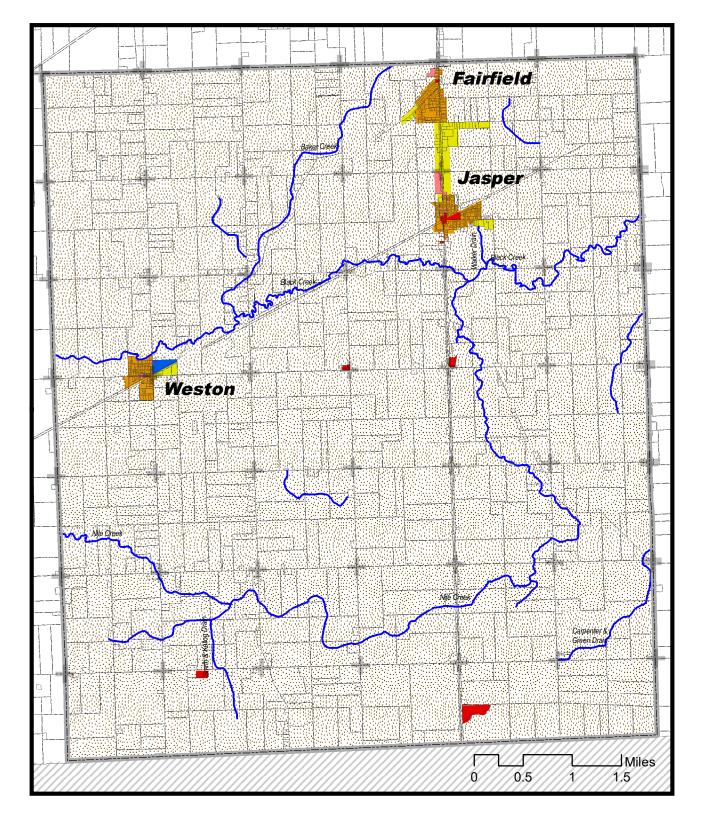

Agricultural AG

> R-1 Single Family Residential

> Single Family Residential R-2

RMH Mobile Home Park

C-1 **Local Commercial** 

C-2 **General Commercial** 

IND Industrial

# Fairfield Township Lenawee County, Michigan

- Agricultural AG
  - Single Family Residential R-1
  - Single Family Residential R-2
  - RMH Mobile Home Park
  - C-1
- **Local Commercial**
- C-2 **General Commercial** 
  - IND Industrial

## **Fairfield Township**

**Lenawee County, Michigan** 

Zoning

Agricultural AG

> R-1 Single Family Residential

Single Family Residential R-2

RMH Mobile Home Park

C-1 **Local Commercial** 

C-2 **General Commercial** 

> IND Industrial

## Zoning

AG Agricultural

R-1 Single Family Residential

R-2 Single Family Residential

RMH Mobile Home Park

C-1 Local Commercial

C-2 General Commercial

IND Industrial