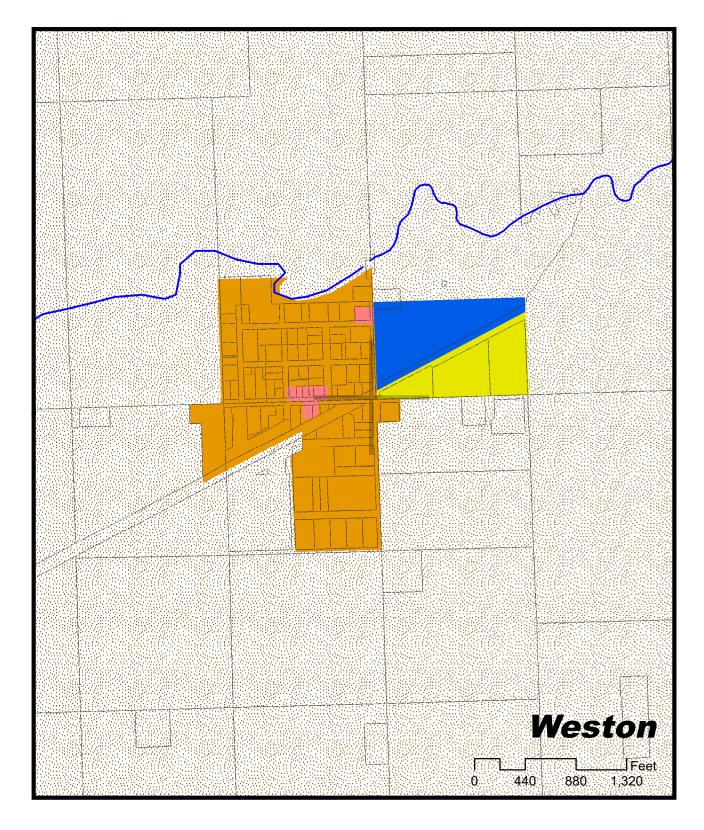

Agricultural AG

> R-1 Single Family Residential

> Single Family Residential R-2

RMH Mobile Home Park

C-1 **Local Commercial** 

C-2 **General Commercial** 

IND Industrial

# Fairfield Township Lenawee County, Michigan

- Agricultural AG
  - Single Family Residential R-1
  - Single Family Residential R-2
  - RMH Mobile Home Park
  - C-1
- **Local Commercial**
- C-2 **General Commercial** 
  - IND Industrial

## **Fairfield Township**

**Lenawee County, Michigan** 

Zoning

Agricultural AG

> R-1 Single Family Residential

Single Family Residential R-2

RMH Mobile Home Park

C-1 **Local Commercial** 

C-2 **General Commercial** 

> IND Industrial

## Zoning

AG Agricultural

R-1 Single Family Residential

R-2 Single Family Residential

RMH Mobile Home Park

C-1 Local Commercial

C-2 General Commercial

IND Industrial