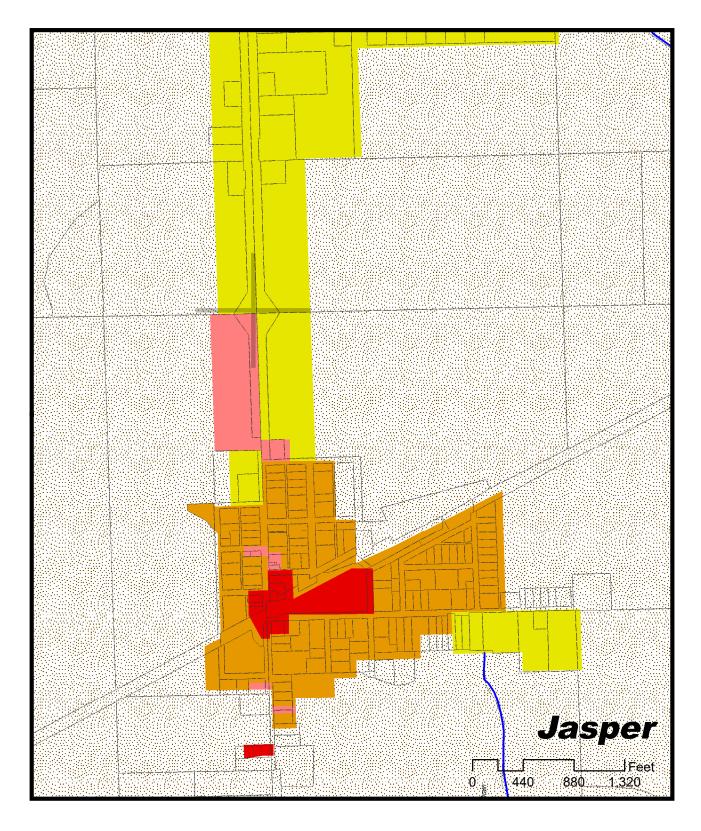

Agricultural AG

> R-1 Single Family Residential

> Single Family Residential R-2

RMH Mobile Home Park

C-1 **Local Commercial** 

C-2 **General Commercial** 

IND Industrial

# Fairfield Township Lenawee County, Michigan

- Agricultural AG
  - Single Family Residential R-1
  - Single Family Residential R-2
  - RMH Mobile Home Park
  - C-1
- **Local Commercial**
- C-2 **General Commercial** 
  - IND Industrial

## **Fairfield Township**

**Lenawee County, Michigan** 

Zoning

Agricultural AG

> R-1 Single Family Residential

Single Family Residential R-2

RMH Mobile Home Park

C-1 **Local Commercial** 

C-2 **General Commercial** 

> IND Industrial

## Zoning

AG Agricultural

R-1 Single Family Residential

R-2 Single Family Residential

RMH Mobile Home Park

C-1 Local Commercial

C-2 General Commercial

IND Industrial