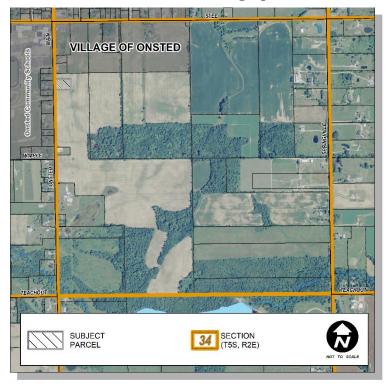

#### **Land Use and Zoning**

**Current Land Use** – The current use of the subject property is 'agricultural' as is the adjacent property to the north, east and, south (see Figure 2). Some homes and the Onsted Community Schools campus are located to the west (see Figure 5b).