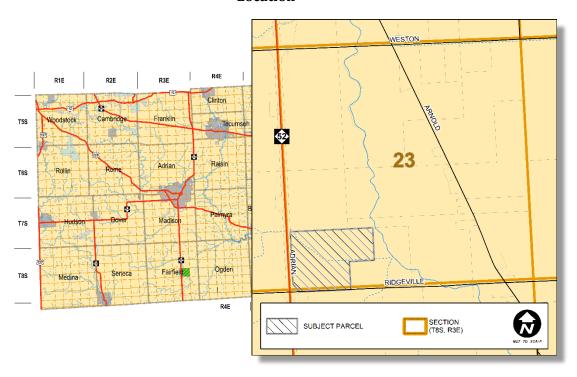

#### **Location and Size of the Property**

**Location** – The subject property (CAO-134-3125-00) is located in Section 34 (T5S-R2E) of Cambridge Township, adjacent to the Village of Onsted (see Figure 1).