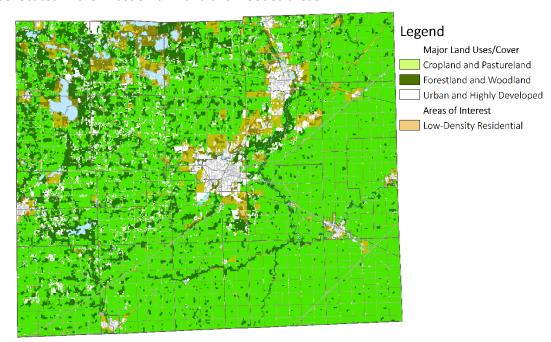

mapping of cultural and recreational resources, which includes agriculture. The American Farmland Trust (AFT) and Conservation Science Partners recently created various geodatabases regarding land use —with a special focus on agricultural land from 2001-2016— within the 48 conterminous U.S. as part of their *Farms Under Threat* project (2020). R2PC staff utilized TIFF (Tagged Image File Format) images of those geodatabases provided by the AFT to create the following maps depicting Lenawee County.



#### **Major Land Uses and Land Cover**

The major land uses comprising Lenawee County in 2016 included croplands and pasturelands, forestlands and woodlands, and urban and highly developed uses. Low-density residential neighborhoods are also located in the midst of farmland and wooded areas.



#### **Quality of Agricultural Land**

Much of Lenawee County's agricultural land in 2016 was determined to be nationally significant or among the best in Michigan and best suited for the long-term production of food and other crops. The AFT made those assessments by assigning minimum productivity, versatility, and resiliency (PVR) values to agricultural areas. Land with PVR values above a minimum threshold are nationally significant and land with PVR values above the state's median are among Michigan's best.



#### **Conversion of Agricultural Land**

According to the AFT, the "conversion of agricultural land to more-developed uses jeopardizes food security and ecosystem integrity". The AFT also determined that "agricultural land in [Michigan's low-density residential areas] in 2001 wa