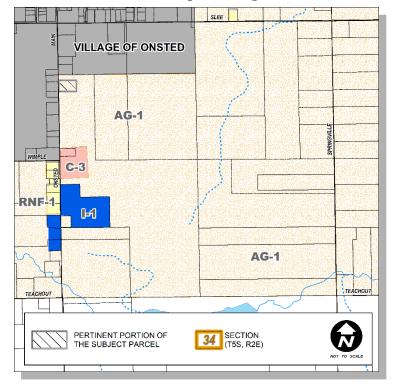

#### **Location and Size of the Property**

**Location** – The subject property (CAO-134-3125-00) is located in Section 34 (T5S-R2E) of Cambridge Township, adjacent to the Village of Onsted (see Figure 1).

#### **Land Use and Zoning**

**Current Land Use** – The current use of the subject property is 'agricultural' as is the adjacent property to the north, east and, south (see Figure 2). Some homes and the Onsted Community Schools campus are located to the west (see Figure 5b).

**Future Land Use** – Cambridge Township's future land use map recommends 'mixed use' on the east side of Onsted Highway (see Figure 3).

Current Zoning - The subject parcel is currently zoned 'mobile home residential (R-5)' (see Figure 4).

**No.** An existing 'highway service commercial (C-3)' district is already located to further to the south on Onsted Highway at the intersection with Wimple Road (see Figure 2).

LCPC Staff Analysis – Although the subject property is located in an area recommended for mixed uses, the intent of the category does not appear to include allowing some of the intensive uses permitted in the 'C-2' district. It should be noted that an underutilized 'highway service commercial (C-3)' dis-