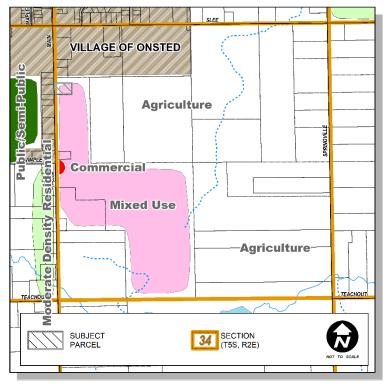

**Future Land Use** – Cambridge Township's future land use map recommends 'mixed use' on the east side of Onsted Highway (see Figure 3).

Current Zoning - The subject parcel is currently zoned 'mobile home residential (R-5)' (see Figure 4).

1. Is the proposed rezoning consistent with the policies and uses proposed for that area in the Master Plan?

**No.** The east side of Onsted Highway, near the Village, is located in an area recommended for 'mixed use' (see Figure 3). The Township's Zoning Plan states:

"Mixed use development includes a combination of residential, office, and commercial land uses. This designation is primarily reserved for areas where sewer lines exist or where they have the potential to be extended. Mixed use areas also should be located in areas where low impact office and commercial uses are compatible with existing residential uses. The mixed use category does not include intensive land uses such as industry, extractive operations, mobile home parks, and similar uses that may not be compatible with low-density residential uses or mixed-use developments." (emphasis added)

LCPC staff advises that while 'local commercial (C-1)' zoning may equate to the "low impact office and commercial uses" cited above, the proposed 'C-2' zoning most likely does not.

2. Will all of the uses allowed under the proposed rezoning be compatible with other zones and uses in the surrounding area?