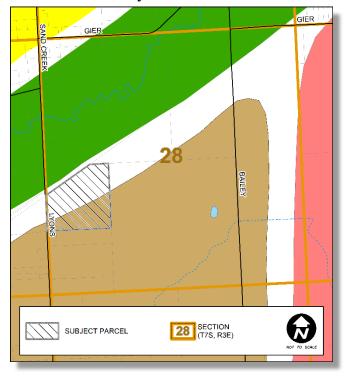

wee County Comprehensive Land Use Plan places the subject property

at the edge of an area recommended for 'Agricultural' uses (see Figure 2).

**Staff Comments:** The applicants should consider/address various the following errors/omissions

included in the application:

Question #16g. Indicate that no buildings are located on the property.

Staff Advisement: Based upon this analysis, staff advises the Lenawee County Planning Commis-

sion to recommend **APPROVAL WITH COMMENTS** of the PA 116 application to the Madison Charter Township Board, provided the applicant <u>considers</u> the

comment/suggestion listed in the staff report.

#### Attachment(s):

• Background information provided by the applicant/township.

Page 2 FA | #20-11

Figure 1 Location



Figure 2 County Future Land Use



Page 3 FA | #20-11







#### Michigan FARMLAND AND OPEN SPACE **PRESERVATION PROGRAM**

### **Application for Farmland Agreement**

Part 361 of the Natural Resources and Environmental Protection Act, 1994 Act 451 as amended, more commonly known as PA 116.

Please print or type. Attach additional sheets as needed. Please read the Eligibility and Instructions document before filling out this form.

| OFFICIAL USE ONLY           |          |
|-----------------------------|----------|
| Local Governing Body:       |          |
| Date Received 8 // 0 / 2020 |          |
| Application No: #03-2020    | -        |
| State:                      | •        |
| Date Received               | _        |
| Application No:             | _        |
| Approved:Rejected           | <b>→</b> |

|