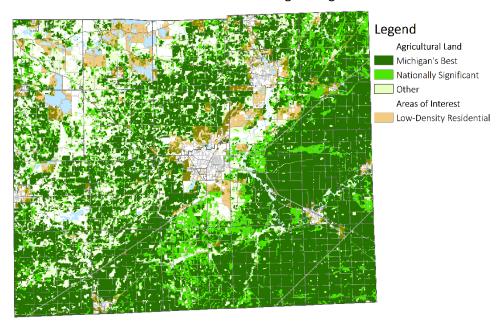

Land Uses and Land Cover**

The major land uses comprising Lenawee County in 2016 included croplands and pasturelands, forestlands and woodlands, and urban and highly developed uses. Low-density residential neighborhoods are also located in the midst of farmland and wooded areas.



#### **Quality of Agricultural Land**

Much of Lenawee County's agricultural land in 2016 was determined to be nationally significant or among the best in Michigan and best suited for the long-term production of food and other crops. The AFT made those assessments by assigning minimum productivity, versatility, and resiliency (PVR) values to agricultural areas. Land with PVR values above a minimum threshold are nationally significant and land with PVR values above the state's median are among Michigan's best.



#### **Conversion of Agricultural Land**

According to the AFT, the "conversion of agricultural land to more-developed uses jeopardizes food security and ecosystem integrity". The AFT also determined that "agricultural land in [Michigan's low-density residential areas] in 2001 was 11 times more likely to be converted to [urban and highly developed uses] by 2016, compared to other agricultural land" (see the attached AFT report) and identified their locations in Lenawee County.





#### THE STATE OF THE STATES

Agricultural Land Conversion Highlight Summary

# Michigan

**Farms Under Threat: The State of the States** mapped agricultural land conversion and evaluated state policy responses. The spatial analysis identified the extent, diversity, and quality of each state's agricultural lan