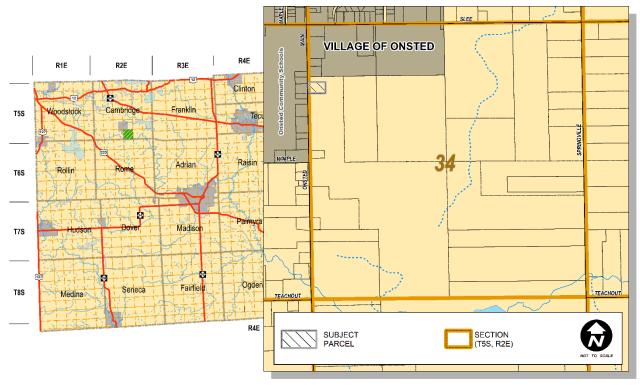

#### **Location and Size of the Property**

**Location** – The subject property (CAO-134-3125-00) is located in Section 34 (T5S-R2E) of Cambridge Township, adjacent to the Village of Onsted (see Figure 1).

Size - The subject parcel has an area of approximately 1.4 acres (see the background information).