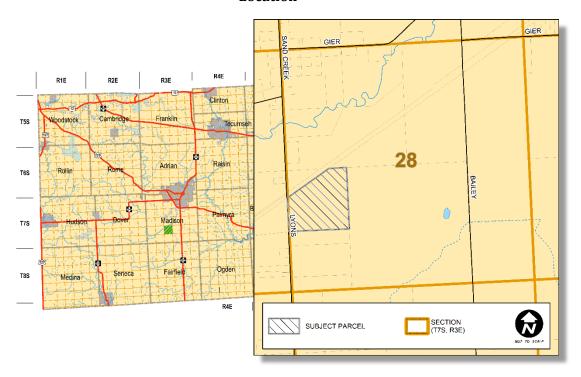

m:** 90.

Future Land Use: The Lenawee County Comprehensive Land Use Plan places the subject property

at the edge of an area recommended for 'Agricultural' uses (see Figure 2).

**Staff Comments:** The applicants should consider/address various the following errors/omissions

included in the application:

Question #16g. Indicate that no buildings are located on the property.

Staff Advisement: Based upon this analysis, staff advises the Lenawee County Planning Commis-

sion to recommend **APPROVAL WITH COMMENTS** of the PA 116 application to the Madison Charter Township Board, provided the applicant <u>considers</u> the

comment/suggestion listed in the staff report.

#### Attachment(s):

• Background information provided by the applicant/township.

Page 2 FA | #20-11

Figure 1 Location



Figure 2 County Future Land Use



Page 3 FA | #20-11







#### Michigan FARMLAND AND OPEN SPACE **PRESERVATION PROGRAM**

### **Application for Farmland Agreement**

Part 361 of the Natural Resources and Environmental Protection Act, 1994 Act 451 as amended, more commonly known as PA 116.

Please print or type. Attach additional sheets as needed. Please read the Eligibility and Instructions document before filling out this form.

| OFFICIAL USE ONLY           |          |
|-----------------------------|----------|
| Local Governing Body:       |          |
| Date Received 8 // 0 / 2020 |          |
| Application No: #03-2020    | -        |
| State:                      | •        |
| Date Received               | _        |
| Application No:             | _        |
| Approved:Reject