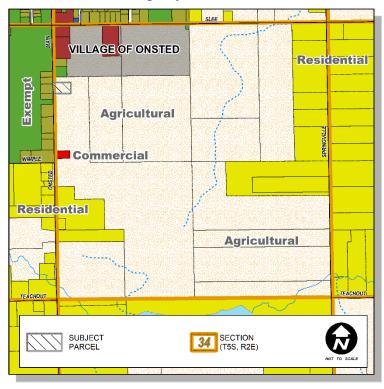

#### **Land Use and Zoning**

**Current Land Use** – The current use of the subject property is 'agricultural' as is the adjacent property to the north, east and, south (see Figure 2). Some homes and the Onsted Community Schools campus are located to the west (see Figure 5b).

**No.** An existing 'highway service commercial (C-3)' district is already located to further to the south on Onsted Highway at the intersection with Wimple Road (see Figure 2).

LCPC Staff Analysis – Although the subject property is located in an area recommended for mixed uses, the intent of the category does not appear to include allowing some of the intensive uses permitted in the 'C-2' district. It should be noted that an underutilized 'highway service commercial (C-3)' dis-