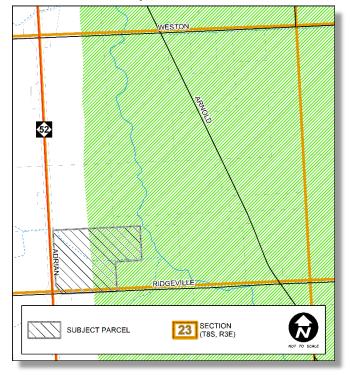

#### **Location and Size of the Property**

**Location** – The subject property (CAO-134-3125-00) is located in Section 34 (T5S-R2E) of Cambridge Township, adjacent to the Village of Onsted (see Figure 1).