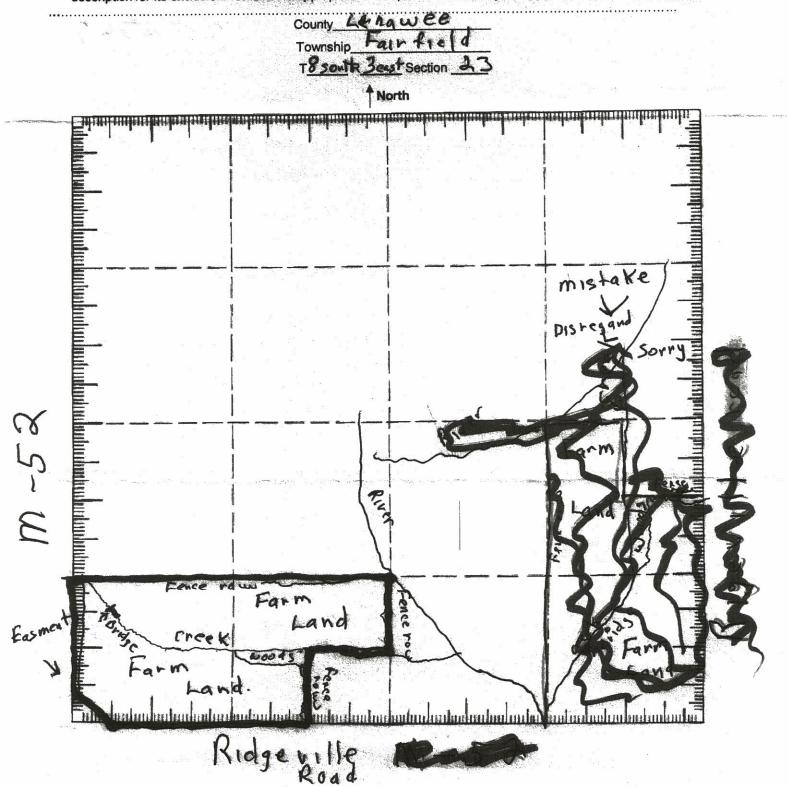

s designed to represent a 5280 ft<sup>2</sup> (1 mile<sup>2</sup>) Section)
- B. Show all buildings (house(s), barn(s), etc.); also label roads and other avenues of travel (i.e. utility access, etc.).
- C. Outline and designate the current uses of the property (crops, pasture, forest, swamp, etc.).
- D. Clear copies of map(s) provided by USDA Farm Service Agency are acceptable, but please label any roads visible on map, structures and their use, etc.

Note: Any residential structures housing persons not directly associated with the farm operation must be excluded from the application. Please indicate if a building falls in this category and provide the appropriate property description for its exclusion. Unless the appropriate description is included, your application cannot be processed.



OFFICIAL TAX STATEMENT Summer Tax Bill

> FAIRFIELD TOWNSHIP MARTHA OARD, TREASURER P O BOX 286 JASPER, MI 49248

TEMP-RETURN SERVICE REQUESTED

TAXPAYER NOTE: Are your name and mailing address correct? If not, please make corrections below. Thank you.

Property Addr:

10000 S ADRIAN HWY BLK

WYCKOFF, CHRISTOPHER A 13750 BERKEY HWY BLISSFIELD, MI 49228-9742

երբնանվիմիրևնվրդիկինիակիկունիանի 00171



PLEASE RETURN THIS PORTION WITH YOUR PAYMENT. THANK YOU.

THIS TAX IS PAYABLE JULY 1, 2020 THRU SEPT. 14, 2020 After 09/14/2020, additional interest and fees apply.

2020 Summer Tax for Property Number: FA0-123-3550-00

Tax for Prop#:

FA0 123 3550 00

Make Check Payable To: Fairfield Township

TOTAL AMOUNT DUE:

\$434.05

Class: 101

Please detach along perforation. Keep bottom portion for y