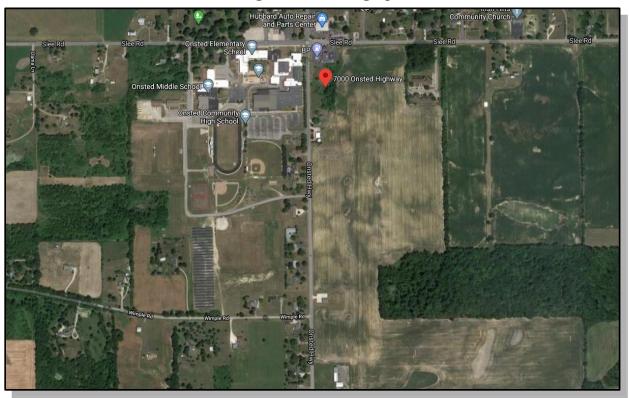

#### **Land Use and Zoning**

**Current Land Use** – The current use of the subject property is 'agricultural' as is the adjacent property to the north, east and, south (see Figure 2). Some homes and the Onsted Community Schools campus are located to the west (see Figure 5b).