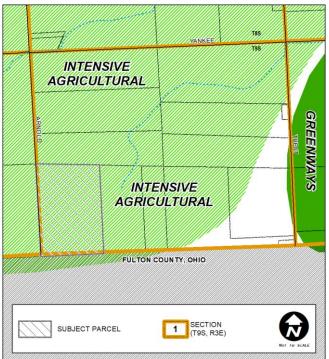

## PA 116 FARMLAND AGREEMENT | FA #19-02

- Applicant(s): Gerard and Bonnie Zenk 12507 Sand Creek Highway Sand Creek, MI 49279
- Meeting Date: February 21, 2019
  - **Location:** The subject property is located in Section 1 (T9S,R3E) of Fairfield Township., on the east side of Arnold Highway and the north side of the border with Fulton County, Ohio (see Maps 1a & 1b).
  - **Description:** The subject property has an area of approximately 56.6 acres. Approximately 56.5 acres are in cultivation for cash crops, with a woodland and a hedgerow along its eastern border. There are no buildings (see Maps 3a & 3b).
    - Term: 10 years is the proposed term.
- **Future Land Use:** The *Lenawee County Comprehensive Land Use Plan* places the subject property in an area recommended for 'Intensive Agricultural' uses (see Map 2).
- **Staff Comments:** The application contains various errors/omissions which need to be addressed:
  - Question #8: The Township Number should be '9S' rather than '8-9S'. While the northern 36 sections comprising the political township are located in geographic 'Township 8 South', only the southernmost tier of sections are located in geographic 'Township 9 South'.
  - *Question #15:* '2 or more persons having a joint of common interest in the land' should be checked since two applicants are listed under Question #1 and both Mr. and Mrs. Zenk signed the application.
  - *Question #16:* The total number of acres is listed as 56.6 (#16b) and the acres in cultivation is listed as 56.5 (#16d). This leaves 0.1 acres which should be accounted for, most likely as #16f.
  - A part of Question #17 and all of Question #18 were cut off of Page #2 of the application. This does not appear to be an issue in this case since the property is ≥40 acres. However, the full page should be submitted to the Michigan Department of Agriculture and Rural Development (MDARD).
- **Staff Advisement:** Based upon this analysis, staff advises the Lenawee County Planning Commission to recommend *APPROVAL WITH COMMENTS* of the PA 116 application to the Fairfield Township Board.

## Attachment(s):

- Background information provided by Fairfield Township.
- A blank MDARD 'Application for Farmland Agreement'.

Maps 1a & 1b Location Maps

Map 2 County Future Land Use Map

Maps 3a Aerial Photograph