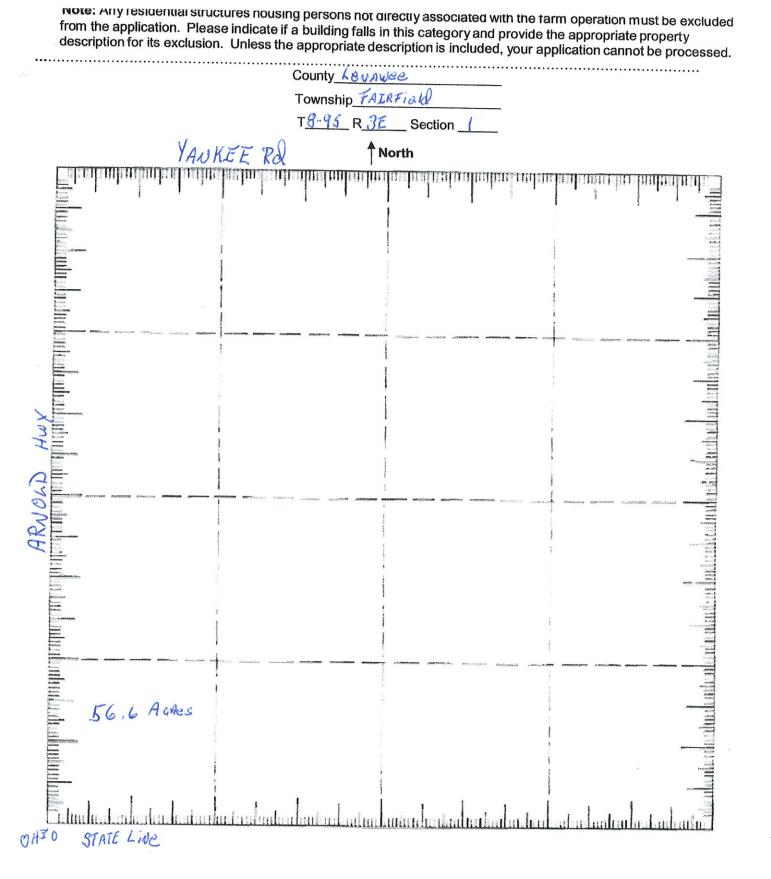

## PA 116 FARMLAND AGREEMENT | FA #19-02

- Applicant(s): Gerard and Bonnie Zenk 12507 Sand Creek Highway Sand Creek, MI 49279
- Meeting Date: February 21, 2019
  - **Location:** The subject property is located in Section 1 (T9S,R3E) of Fairfield Township., on the east side of Arnold Highway and the north side of the border with Fulton County, Ohio (see Maps 1a & 1b).
  - **Description:** The subject property has an area of approximately 56.6 acres. Approximately 56.5 acres are in cultivation for cash crops, with a woodland and a hedgerow along its eastern border. There are no buildings (see Maps 3a & 3b).
    - Term: 10 years is the proposed term.
- **Future Land Use:** The *Lenawee County Comprehensive Land Use Plan* places the subject property in an area recommended for 'Intensive Agricultural' uses (see Map 2).
- **Staff Comments:** The application contains various errors/omissions which need to be addressed:
  - Question #8: The Township Number should be '9S' rather than '8-9S'. While the northern 36 sections comprising the political township are located in geographic 'Township 8 South', only the southernmost tier of sections are located in geographic 'Township 9 South'.
  - *Question #15:* '2 or more persons having a joint of common interest in the land' should be checked since two applicants are listed under Question #1 and both Mr. and Mrs. Zenk signed the application.
  - *Question #16:* The total number of acres is listed as 56.6 (#16b) and the acres in cultivation is listed as 56.5 (#16d). This leaves 0.1 acres which should be accounted for, most likely as #16f.
  - A part of Question #17 and all of Question #18 were cut off of Page #2 of the application. This does not appear to be an issue in this case since the property is ≥40 acres. However, the full page should be submitted to the Michigan Department of Agriculture and Rural Development (MDARD).
- **Staff Advisement:** Based upon this analysis, staff advises the Lenawee County Planning Commission to recommend *APPROVAL WITH COMMENTS* of the PA 116 application to the Fairfield Township Board.