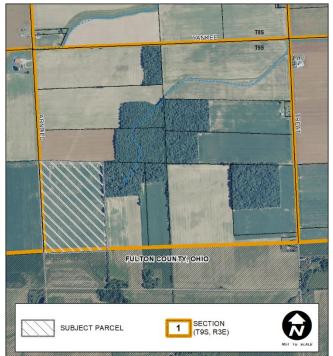

## PA 116 FARMLAND AGREEMENT | FA #19-02

- Applicant(s): Gerard and Bonnie Zenk 12507 Sand Creek Highway Sand Creek, MI 49279
- Meeting Date: February 21, 2019
  - **Location:** The subject property is located in Section 1 (T9S,R3E) of Fairfield Township., on the east side of Arnold Highway and the north side of the border with Fulton County, Ohio (see Maps 1a & 1b).
  - **Description:** The subject property has an area of approximately 56.6 acres. Approximately 56.5 acres are in cultivation for cash crops, with a woodland and a hedgerow along its eastern border. There are no buildings (see Maps 3a & 3b).
    - Term: 10 years is the proposed term.
- **Future Land Use:** The *Lenawee County Comprehensive Land Use Plan* places the subject property in an area recommended for 'Intensive Agricultural' uses (see Map 2).
- **Staff Comments:** The application contains various errors/omissions which need to be addressed:
  - Question #8: The Township Number should be '9S' rather than '8-9S'. While the northern 36 sections comprising the political township are located in geographic 'Township 8 South', only the southernmost tier of sections are located in geographic 'Township 9 South'.
  - *Question #15:* '2 or more persons having a joint of common interest in the land' should be checked since two applicants are listed under Question #1 and both Mr. and Mrs. Zenk signed the application.
  - *Question #16:* The total number of acres is listed as 56.6 (#16b) and the acres in cultivation is listed as 56.5 (#16d). This leaves 0.1 acres which should be accounted for, most likely as #16f.
  - A part of Question #17 and all of Question #18 were cut off of Page #2 of the application. This does not appear to be an issue in this case since the property is ≥40 acres. However, the full page should be submitted to the Michigan Department of Agriculture and Rural Development (MDARD).
- **Staff Advisement:** Based upon this analysis, staff advises the Lenawee County Planning Commission to recommend *APPROVAL WITH COMMENTS* of the PA 116 application to the Fairfield Township Board.

## Attachment(s):

- Background information provided by Fairfield Township.
- A blank MDARD 'Application for Farmland Agreement'.

Maps 1a & 1b Location Maps

Map 2 County Future Land Use Map

Maps 3a Aerial Photograph