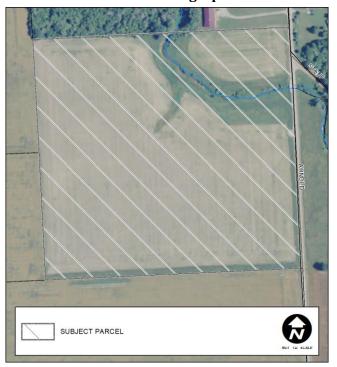

## PA 116 FARMLAND AGREEMENT | FA #19-02

- Applicant(s): Gerard and Bonnie Zenk 12507 Sand Creek Highway Sand Creek, MI 49279
- Meeting Date: February 21, 2019
  - **Location:** The subject property is located in Section 1 (T9S,R3E) of Fairfield Township., on the east side of Arnold Highway and the north side of the border with Fulton County, Ohio (see Maps 1a & 1b).
  - **Description:** The subject property has an area of approximately 56.6 acres. Approximately 56.5 acres are in cultivation for cash crops, with a woodland and a hedgerow along its eastern border. There are no buildings (see Maps 3a & 3b).
    - Term: 10 years is the proposed term.
- **Future Land Use:** The *Lenawee County Comprehensive Land Use Plan* places the subject property in an area recommended for 'Intensive Agricultural' uses (see Map 2).
- **Staff Comments:** The application contains various errors/omissions which need to be addressed:
  - Question #8: The Township Number should be '9S' rather than '8-9S'. While the northern 36 sections comprising the political township are located in geographic 'Township 8 South', only the southernmost tier of sections are located in geographic 'Township 9 South'.
  - *Question #15:* '2 or more persons having a joint of common interest in the land' should be checked since two applicants are listed under Question #1 and both Mr. and Mrs. Zenk signed the application.
  - *Question #16:* The total number of acres is listed as 56.6 (#16b) and the acres in cultivation is listed as 56.5 (#16d). This leaves 0.1 acres which should be accounted for, most likely as #16f.
  - A part of Question #17 and all of Question #18 were cut off of Page #2 of the application. This does not appear to be an issue in this case since the property is ≥40 acres. However, the full page should be submitted to the Michigan Department of Agriculture and Rural Development (MDARD).
- **Staff Advisement:** Based upon this analysis, staff advises the Lenawee County Planning Commission to recommend *APPROVAL WITH COMMENTS* of the PA 116 application to the Fairfield Township Board.

## Attachment(s):

- Background information provided by Fairfield Township.
- A blank MDARD 'Application for Farmland Agreement'.

Maps 1a & 1b Location Maps

Map 2 County Future Land Use Map

Maps 3a Aerial Photograph