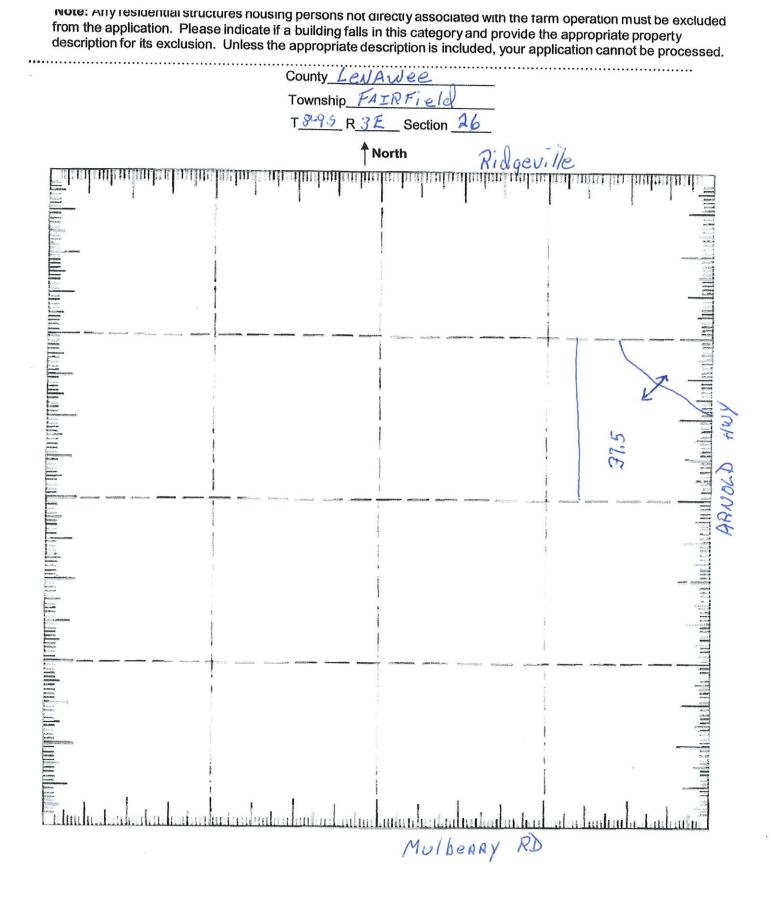

## PA 116 FARMLAND AGREEMENT | FA #19-02

- Applicant(s): Gerard and Bonnie Zenk 12507 Sand Creek Highway Sand Creek, MI 49279
- Meeting Date: February 21, 2019
  - **Location:** The subject property is located in Section 1 (T9S,R3E) of Fairfield Township., on the east side of Arnold Highway and the north side of the border with Fulton County, Ohio (see Maps 1a & 1b).
  - **Description:** The subject property has an area of approximately 56.6 acres. Approximately 56.5 acres are in cultivation for cash crops, with a woodland and a hedgerow along its eastern border. There are no buildings (see Maps 3a & 3b).
    - Term: 10 years is the proposed term.
- **Future Land Use:** The *Lenawee County Comprehensive Land Use Plan* places the subject property in an area recommended for 'Intensive Agricultural' uses (see Map 2).
- **Staff Comments:** The application contains various errors/omissions which need to be addressed:
  - Question #8: The Township Number should be '9S' rather than '8-9S'. While the northern 36 sections comprising the political township are located in geographic 'Township 8 South', only the southernmost tier of sections are located in geographic 'Township 9 South'.
  - *Question #15:* '2 or more persons having a joint of common interest in the land' should be checked since two applicants are listed under Question #1 and both Mr. and Mrs. Zenk signed the application.
  - *Question #16:* The total number of acres is listed as 56.6 (#16b) and the acres in cultivation is listed as 56.5 (#16d). This leaves 0.1 acres which should be accounted for, most likely as #16f.
  - A part of Question #17 and all of Question #18 were cut off of Page #2 of the application. This does not appear to be an issue in this case since the property is ≥40 acres. However, the full page should be submitted to the Michigan Department of Agriculture and Rural Development (MDARD).
- **Staff Advisement:** Based upon this analysis, staff advises the Lenawee County Planning Commission to recommend *APPROVAL WITH COMMENTS* of the PA 116 application to the Fairfield Township Board.

## Attachment(s):

- Background information provided by Fairfield Township.
- A blank MDARD 'Application for Farmland Agreement'.

Maps 1a & 1b Location Maps

Map 2 County Future Land Use Map

Maps 3a Aerial Photograph