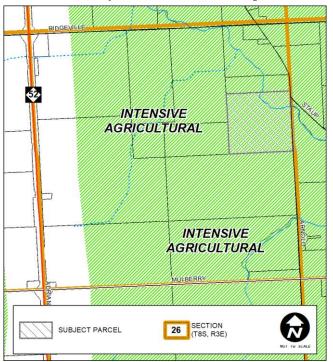

## PA 116 FARMLAND AGREEMENT | FA #19-02

- Applicant(s): Gerard and Bonnie Zenk 12507 Sand Creek Highway Sand Creek, MI 49279
- Meeting Date: February 21, 2019
  - **Location:** The subject property is located in Section 1 (T9S,R3E) of Fairfield Township., on the east side of Arnold Highway and the north side of the border with Fulton County, Ohio (see Maps 1a & 1b).
  - **Description:** The subject property has an area of approximately 56.6 acres. Approximately 56.5 acres are in cultivation for cash crops, with a woodland and a hedgerow along its eastern border. There are no buildings (see Maps 3a & 3b).
    - Term: 10 years is the proposed term.
- **Future Land Use:** The *Lenawee County Comprehensive Land Use Plan* places the subject property in an area recommended for 'Intensive Agricultural' uses (see Map 2).
- **Staff Comments:** The application contains various errors/omissions which need to be addressed:
  - Question #8: The Township Number should be '9S' rather than '8-9S'. While the northern 36 sections comprising the political township are located in geographic 'Township 8 South', only the southernmost tier of sections are located in geographic 'Township 9 South'.
  - *Question #15:* '2 or more persons having a joint of common interest in the land' should be checked since two applicants are listed under Question #1 and both Mr. and Mrs. Zenk signed the application.
  - *Question #16:* The total number of acres is listed as 56.6 (#16b) and the acres in cultivation is listed as 56.5 (#16d). This leaves 0.1 acres which should be accounted for, most likely as #16f.
  - A part of Question #17 and all of Question #18 were cut off of Page #2 of the application. This does not appear to be an issue in this case since the property is ≥40 acres. However, the full page should be submitted to the Michigan Department of Agriculture and Rural Development (MDARD).
- **Staff Advisement:** Based upon this analysis, staff advises the Lenawee County Planning Commission to recommend *APPROVAL WITH COMMENTS* of the PA 116 application to the Fairfield Township Board.