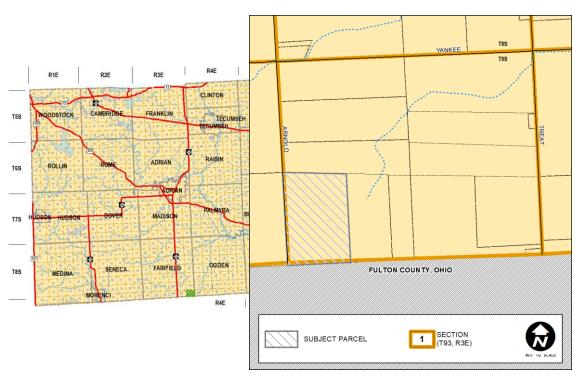

## PA 116 FARMLAND AGREEMENT | FA #19-02

- Applicant(s): Gerard and Bonnie Zenk 12507 Sand Creek Highway Sand Creek, MI 49279
- Meeting Date: February 21, 2019
  - **Location:** The subject property is located in Section 1 (T9S,R3E) of Fairfield Township., on the east side of Arnold Highway and the north side of the border with Fulton County, Ohio (see Maps 1a & 1b).
  - **Description:** The subject property has an area of approximately 56.6 acres. Approximately 56.5 acres are in cultivation for cash crops, with a woodland and a hedgerow along its eastern border. There are no buildings (see Maps 3a & 3b).
    - Term: 10 years is the proposed term.
- **Future Land Use:** The *Lenawee County Comprehensive Land Use Plan* places the subject property in an area recommended for 'Intensive Agricultural' uses (see Map 2).
- **Staff Comments:** The application contains various errors/omissions which need to be addressed:
  - Question #8: The Township Number should be '9S' rather than '8-9S'. While the northern 36 sections comprising the political township are located in geographic 'Township 8 South', only the southernmost tier of sections are located in geographic 'Township 9 South'.
  - *Question #15:* '2 or more persons having a joint of common interest in the land' should be checked since two applicants are listed under Question #1 and both Mr. and Mrs. Zenk signed the application.
  - *Question #16:* The total number of acres is listed as 56.6 (#16b) and the acres in cultivation is listed as 56.5 (#16d). This leaves 0.1 acres which should be accounted for, most likely as #16f.
  - A part of Question #17 and all of Question #18 were cut off of Page #2 of the application. This does not appear to be an issue in this case since the property is ≥40 acres. However, the full page should be submitted to the Michigan Department of Agriculture and Rural Development (MDARD).
- **Staff Advisement:** Based upon this analysis, staff advises the Lenawee County Planning Commission to recommend *APPROVAL WITH COMMENTS* of the PA 116 application to the Fairfield Township Board.

## Attachment(s):

- Background information provided by Fairfield Township.
- A blank MDARD 'Application for Farmland Agreement'.

Maps 1a & 1b Location Maps

Map 2 County Future Land Use Map

Maps 3a Aerial Photograph