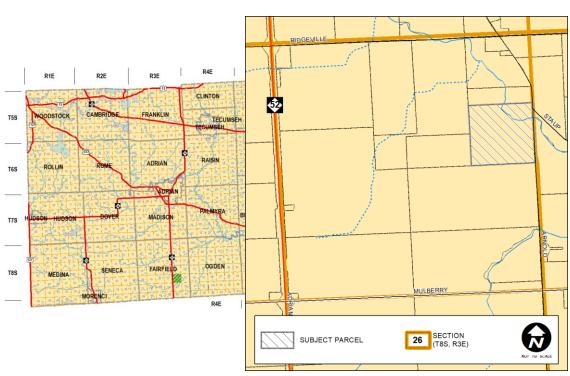

## PA 116 FARMLAND AGREEMENT | FA #19-02

- Applicant(s): Gerard and Bonnie Zenk 12507 Sand Creek Highway Sand Creek, MI 49279
- Meeting Date: February 21, 2019
  - **Location:** The subject property is located in Section 1 (T9S,R3E) of Fairfield Township., on the east side of Arnold Highway and the north side of the border with Fulton County, Ohio (see Maps 1a & 1b).
  - **Description:** The subject property has an area of approximately 56.6 acres. Approximately 56.5 acres are in cultivation for cash crops, with a woodland and a hedgerow along its eastern border. There are no buildings (see Maps 3a & 3b).
    - Term: 10 years is the proposed term.
- **Future Land Use:** The *Lenawee County Comprehensive Land Use Plan* places the subject property in an area recommended for 'Intensive Agricultural' uses (see Map 2).
- **Staff Comments:** The application contains various errors/omissions which need to be addressed:
  - Question #8: The Township Number should be '9S' rather than '8-9S'. While the northern 36 sections comprising the political township are located in geographic 'Township 8 South', only the southernmost tier of sections are located in geographic 'Township 9 South'.
  - *Question #15:* '2 or more persons having a joint of common interest in the land' should be checked since two applicants are listed under Question #1 and both Mr. and Mrs. Zenk signed the application.
  - *Question #16:* The total number of acres is listed as 56.6 (#16b) and the acres in cultivation is listed as 56.5 (#16d). This leaves 0.1 acres which should be accounted for, most likely as #16f.
  - A part of Question #17 and all of Question #18 were cut off of Page #2 of the application. This does not appear to be an issue in this case since the property is ≥40 acres. However, the full page should be submitted to the Michigan Department of Agriculture and Rural Development (MDARD).
- **Staff Advisement:** Based upon this analysis, staff advises the Lenawee County Planning Commission to recommend *APPROVAL WITH COMMENTS* of the PA 116 application to the Fairfield Township Board.