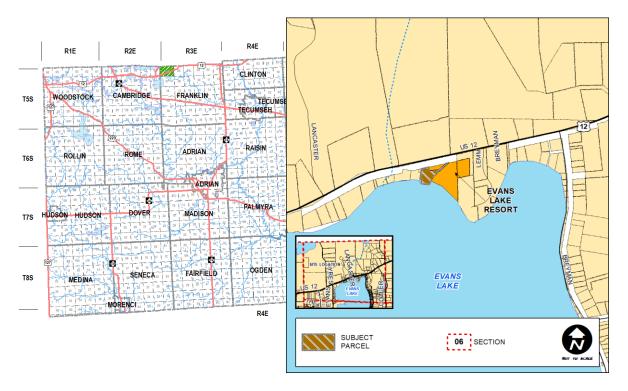

## **COORDINATED ZONING REPORT | #19-01**

To: County Planning Commissioners

From: Grant E. Bauman Date: January 17, 2018

Proposal: Partial rezoning of property in Section 6 of Franklin Township

# **Purpose**

The purpose of the rezoning request is to "conform with current and future use", according to the applicant (see the background information). The Kings Motel was once located on the property and a building split off from the parcel is now part of the adjacent Evans Lake Resort (see Figure 1b), according to the Zoning Administrator (Bruce Nickel). However, the subject property has been most recently used as a residential duplex.

## **Location and Size of the Property**

**Location** – The subject property (FR0-520-0020-00) is located at 1245 W. US-12 in Section 6 (T5S-R3E) of Franklin Township. The property is situated between US-12 and the north shore of Evans Lake, adjacent to the Evans Lake Resort (see Figures 1a, 1b, 5a, 5b, and 5c). Lemm Lane and Breyman Highway are located to the east.

#### **Recommended Actions:**

- (1) Recommend APPROVAL
- (2) Recommend DISAPPROVAL
- (3) Recommend APPROVAL WITH COMMENTS/MODIFICATIONS
- (4) Take **NO ACTION**

Page 3 CZ #19-01

Figure 1a and 1b Location