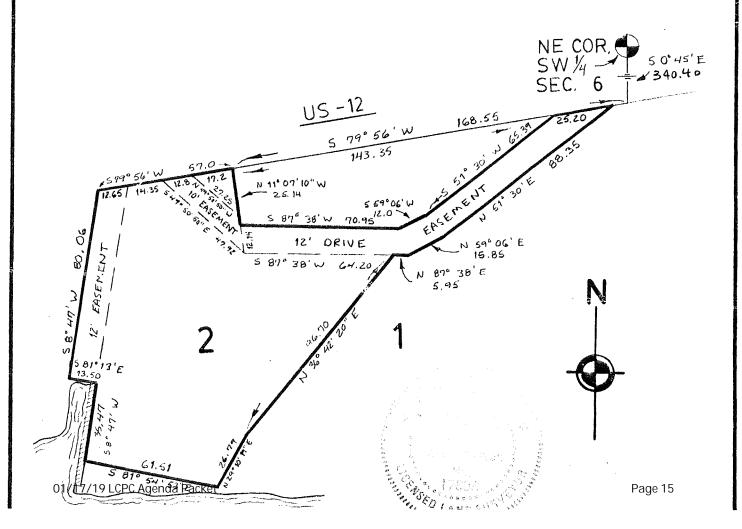

#### REMAINING PARCEL

All that part of Lots 1 & 2, Supervisor's Plat No. 3, Franklin Township, according to the plat thereof as recorded in Liber 7 of Plats, Page 3, Lenawee County Records, described as commencing in the South line of US-12 at a point 340.40 feet South  $0^{\rm O}$  45' East and 168.55 feet South  $79^{\rm O}$  56' West from the Northeast corner of the Southwest 1/4 of Section 6, Town 5 South, Range 3 East, and running thence South  $79^{\rm O}$  56' West along said line 57.0 feet; thence South  $8^{\rm O}$  47' West 80.06 feet; thence South  $81^{\rm O}$  13' East 13.50 feet; thence South  $8^{\rm O}$  47' West 35.47 feet; thence South  $81^{\rm O}$  54' 53" East 61.51 feet; thence North  $29^{\rm O}$  10' 19" East 26.79 feet; thence North  $36^{\rm O}$  42' 20" East 96.70 feet; thence North  $87^{\rm O}$  38' East 5.95 feet; thence North  $59^{\rm O}$  06' East 15.85 feet; thence North  $51^{\rm O}$  30' East 88.35 feet; thence South  $79^{\rm O}$  56' West along the South line of Highway US-12 25.20 feet; thence South  $87^{\rm O}$  38' West 70.95 feet; thence North  $87^{\rm O}$  38' West 70.95 feet; thence North  $87^{\rm O}$  38' West 70.95 feet; thence