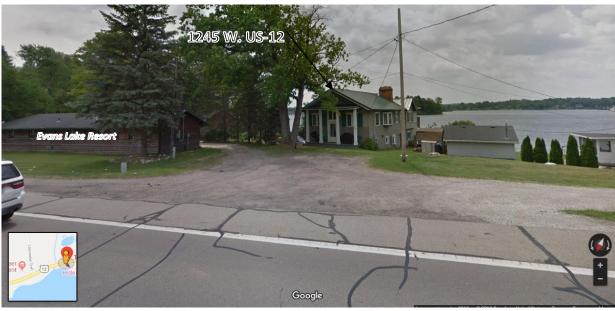

# **Purpose**

The purpose of the rezoning request is to "conform with current and future use", according to the applicant (see the background information). The Kings Motel was once located on the property and a building split off from the parcel is now part of the adjacent Evans Lake Resort (see Figure 1b), according to the Zoning Administrator (Bruce Nickel). However, the subject property has been most recently used as a residential duplex.

## **Location and Size of the Property**

**Location** – The subject property (FR0-520-0020-00) is located at 1245 W. US-12 in Section 6 (T5S-R3E) of Franklin Township. The property is situated between US-12 and the north shore of Evans Lake, adjacent to the Evans Lake Resort (see Figures 1a, 1b, 5a, 5b, and 5c). Lemm Lane and Breyman Highway are located to the east.

4. Will the uses allowed under the proposed rezoning be equally or better suited to the area than uses allowed under the current zoning district?

**Yes.** The adjacent Evans Lake Resort (Section 12.02.16 of the Zoning Ordinance lists "hotels and motels" as a permitted use in the "C-1" district) is bisected by the property (see Figure 1b).