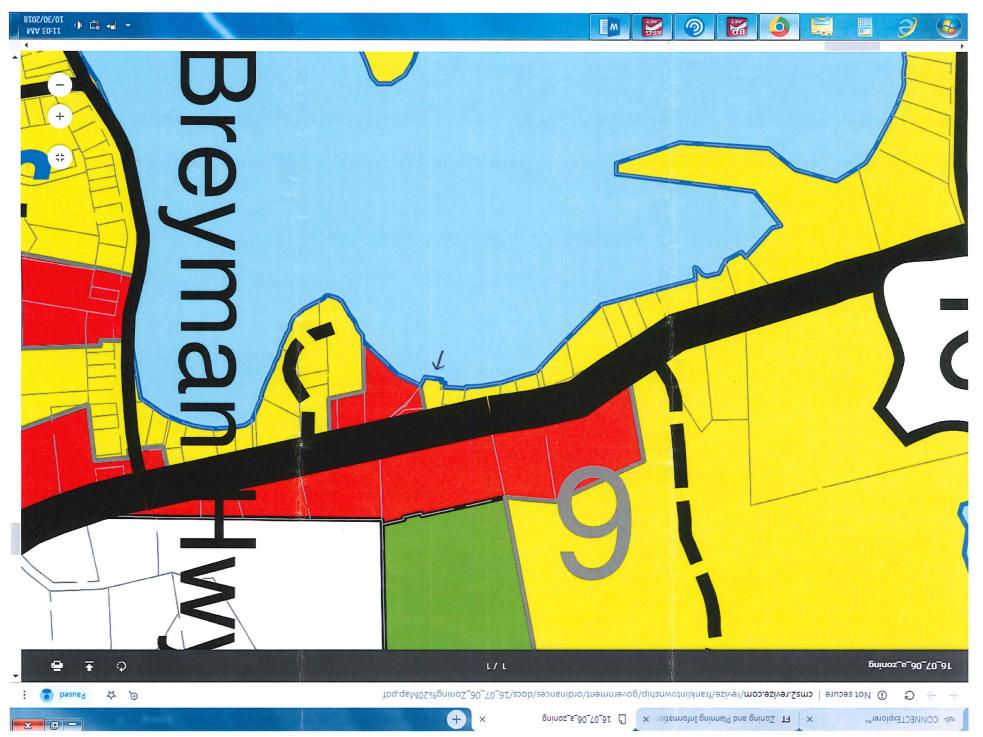

**Future Land Use** – Franklin Township's future land use map places the subject property at the edge of an area recommended for "commercial" uses (see Figure 2).

**Current Zoning –** "R-1 (Single-family Residential)" and "C-1 (General Commercial)" zoning currently split the subject property (see Figure 3).

**Yes.** A portion of the subject property is already zoned "C-1 (General Commercial)" (see Figure 3). However, although the property was utilized as the Kings Motel in the past, it has most recently been used as a residential duplex, according to the Zoning Administrator. The rezoning will make the duplex a legal nonconformity (i.e., grandfathered). Although the duplex can remain, it cannot be expanded.