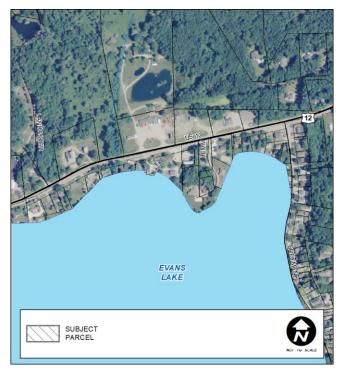

## **Location and Size of the Property**

**Location** – The subject property (FR0-520-0020-00) is located at 1245 W. US-12 in Section 6 (T5S-R3E) of Franklin Township. The property is situated between US-12 and the north shore of Evans Lake, adjacent to the Evans Lake Resort (see Figures 1a, 1b, 5a, 5b, and 5c). Lemm Lane and Breyman Highway are located to the east.

Figure 2
Township Future Land Use

Page 4 CZ #19-01

Figure 3 Township Zoning

Figure 5a Aerial Photo

Page 5 CZ #19-01

Figures 5b & 5c Google Photos

LCPC Case #: 19 - 01 (For LCPC Use Only)