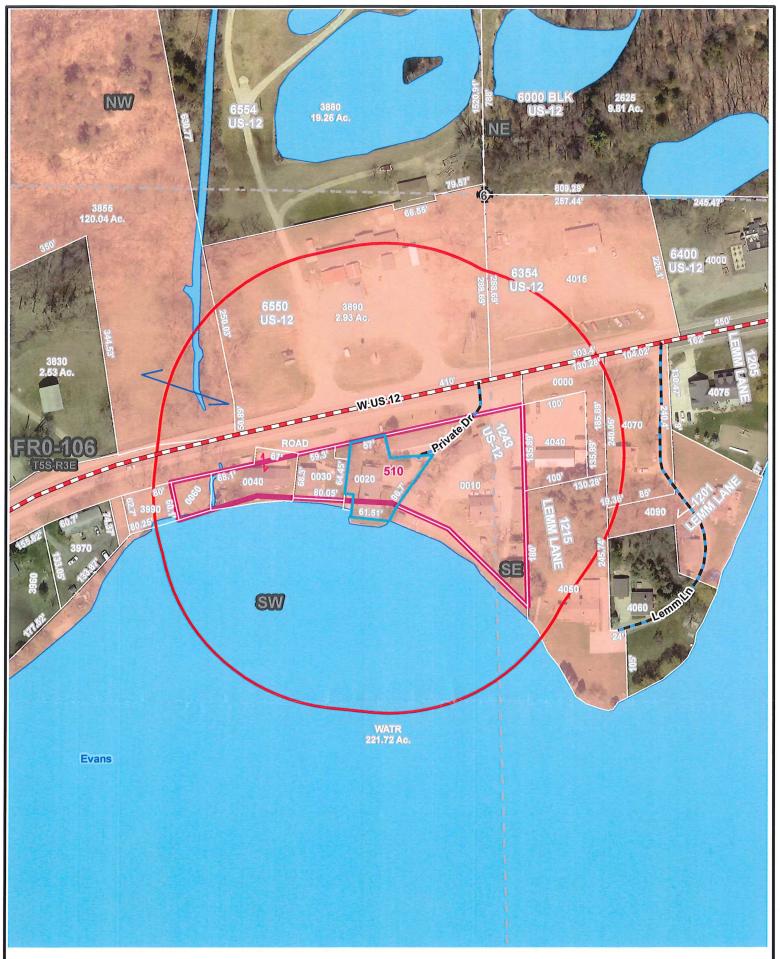

## **Location and Size of the Property**

**Location** – The subject property (FR0-520-0020-00) is located at 1245 W. US-12 in Section 6 (T5S-R3E) of Franklin Township. The property is situated between US-12 and the north shore of Evans Lake, adjacent to the Evans Lake Resort (see Figures 1a, 1b, 5a, 5b, and 5c). Lemm Lane and Breyman Highway are located to the east.

**Future Land Use** – Franklin Township's future land use map places the subject property at the edge of an area recommended for "commercial" uses (see Figure 2).

**Current Zoning –** "R-1 (Single-family Residential)" and "C-1 (General Commercial)" zoning currently split the subject property (see Figure 3).

**Yes.** The subject property is located on the edge of an area along US-12 recommended for "commercial" uses (see Figure 2).

2. Will all of the uses allowed under the proposed rezoning be compatible with other zones and uses in the surrounding area?