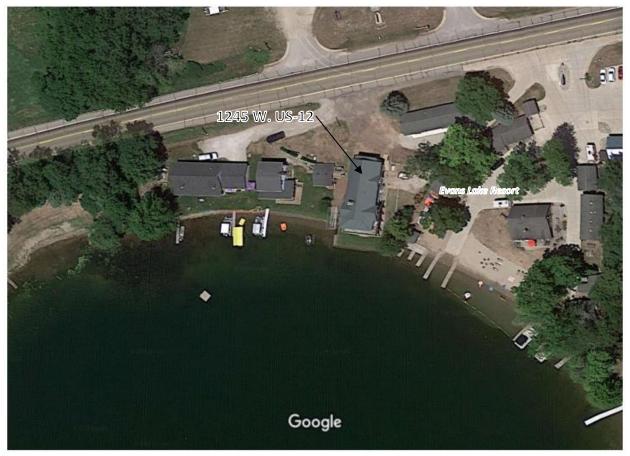

# **Purpose**

The purpose of the rezoning request is to "conform with current and future use", according to the applicant (see the background information). The Kings Motel was once located on the property and a building split off from the parcel is now part of the adjacent Evans Lake Resort (see Figure 1b), according to the Zoning Administrator (Bruce Nickel). However, the subject property has been most recently used as a residential duplex.

## **Location and Size of the Property**

**Location** – The subject property (FR0-520-0020-00) is located at 1245 W. US-12 in Section 6 (T5S-R3E) of Franklin Township. The property is situated between US-12 and the north shore of Evans Lake, adjacent to the Evans Lake Resort (see Figures 1a, 1b, 5a, 5b, and 5c). Lemm Lane and Breyman Highway are located to the east.

#### **Public Facilities and Environmental Constraints**

**Public Road/Street Access** – US-12 (a part of the state trunkline system) provides direct access to the subject property (see Figure 1b).

**Public Water and Sewer –** Public sanitary sewer service is available according to the Township's Zoning Administrator. However, public water service is unavailable.

4. Will the uses allowed under the proposed rezoning be equally or better suited to the area than uses allowed under the current zoning district?

**Yes.** The adjacent Evans Lake Resort (Section 12.02.16 of the Zoning Ordinance lists "hotels and motels" as a permitted use in the "C-1" district) is bisected by the property (see Figure 1b).