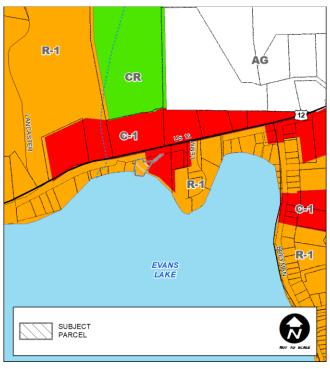

**Future Land Use** – Franklin Township's future land use map places the subject property at the edge of an area recommended for "commercial" uses (see Figure 2).

**Current Zoning –** "R-1 (Single-family Residential)" and "C-1 (General Commercial)" zoning currently split the subject property (see Figure 3).

**Yes.** A portion of the subject property is already zoned "C-1 (General Commercial)" (see Figure 3). However, although the property was utilized as the Kings Motel in the past, it has most recently been used as a residential duplex, according to the Zoning Administrator. The rezoning will make the duplex a legal nonconformity (i.e., grandfathered). Although the duplex can remain, it cannot be expanded.

Figure 2
Township Future Land Use

Page 4 CZ #19-01

Figure 3 Township Zoning

Figure 5a Aerial Photo

Page 5 CZ #19-01

Figures 5b & 5c Google Photos

LCPC Case #: 19 - 01 (For LCPC Use Only)