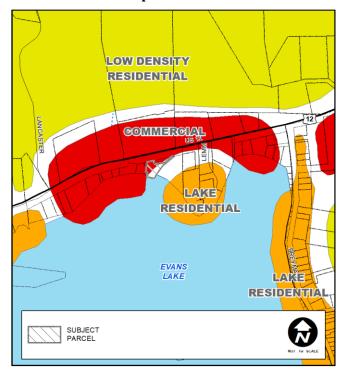

**Future Land Use** – Franklin Township's future land use map places the subject property at the edge of an area recommended for "commercial" uses (see Figure 2).

**Current Zoning –** "R-1 (Single-family Residential)" and "C-1 (General Commercial)" zoning currently split the subject property (see Figure 3).

**Yes.** The subject property is located on the edge of an area along US-12 recommended for "commercial" uses (see Figure 2).

2. Will all of the uses allowed under the proposed rezoning be compatible with other zones and uses in the surrounding area?

Figure 2
Township Future Land Use

Page 4 CZ #19-01

Figure 3 Township Zoning

Figure 5a Aerial Photo

Page 5 CZ #19-01

Figures 5b & 5c Google Photos

LCPC Case #: 19 - 01 (For LCPC Use Only)