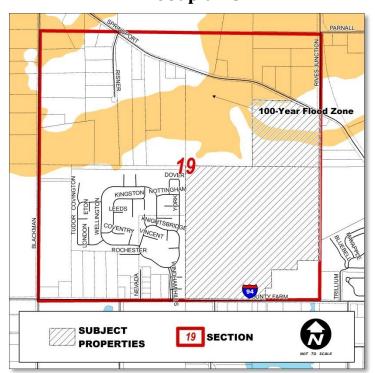

**Environmental Constraints** – The mapping recently completed for the update to the Master Plan shows that areas of hydric soils, 100-year flood zone, and wetlands (see the background information) are located on portions of the subject properties, particularly the northern parcel. The presence of these natural features may constrain the development of portions of the subject properties.

**Environmental Constraints** – The mapping recently completed for the update to the Master Plan shows that areas of hydric soils (see Figure 5), 100-year flood zone (see Figure 6), and wetlands (see Figure 7) are located on portions of the subject properties, particularly the northern parcel. The presence of these natural features may constrain the development of portions of the subject properties.