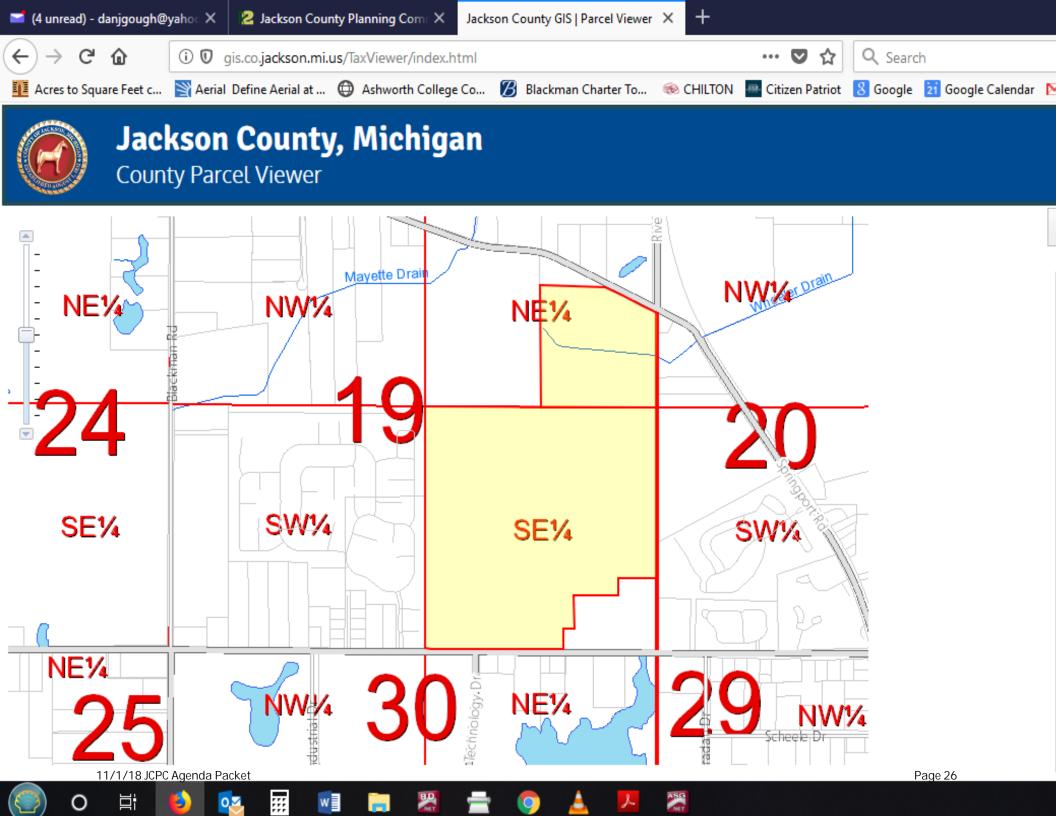

#### Location and Size of the Properties

The subject properties have a combined area of 181.48 acres and are located in Section 19 (T2S,R1W) of the Township (see Figure 1). The southern parcel (ID# 000-08-19-401-001-00) is situated on the north side of County Farm Road (143.13 acres). The northern property (ID# 000-08-19-276-001-00) is located on the south side of Springport Road (38.35 acres).

#### Subject: Case #1491 Rezoning Recommendation

**Location** – The two subject properties are located in Section 19 (T2S,R1W) of the Township (see Figure 1). The southern parcel (ID# 000-08-19-401-001-00) is situated on the north side of County Farm Road (143.13 acres). The northern property (ID# 000-08-19-276-001-00) is located on the south side of Springport Road at the intersection with Rives Junction Road (38.35 acres).