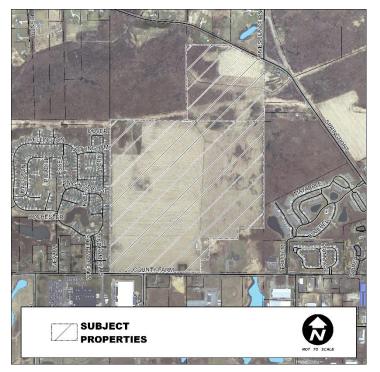

#### Location and Size of the Properties

The subject properties have a combined area of 181.48 acres and are located in Section 19 (T2S,R1W) of the Township (see Figure 1). The southern parcel (ID# 000-08-19-401-001-00) is situated on the north side of County Farm Road (143.13 acres). The northern property (ID# 000-08-19-276-001-00) is located on the south side of Springport Road (38.35 acres).

#### Land Use and Zoning

**Current Land Use** – The subject properties are farmed (partially) and assessed agriculturally (see Figures 1 and 4). An adjacent property to the west and north is also assessed agriculturally. Commercially assessed properties (mostly vacant) are located along Springport Road, east of the Rives Junction Road intersection. Several multiple-family housing developments (also assessed commercially) are located along the north side of County Farm Road, east of the subject properties. The Jackson Seventh Day Adventist (SDA) Church campus is also located on County Farm Road, adjacent to the southern subject property. Industrial uses predominate on the south side of County Farm Road. The Windham Hills Manufactured Housing Park is located to the west of the subject properties. Single-family dwellings are located on the remaining parcels adjacent to the subject properties.

#### Subject: Case #1491 Rezoning Recommendation

**Location** – The two subject properties are located in Section 19 (T2S,R1W) of the Township (see Figure 1). The southern parcel (ID# 000-08-19-401-001-00) is situated on the north side of County Farm Road (143.13 acres). The northern property (ID# 000-08-19-276-001-00) is located on the south side of Springport Road at the intersection with Rives Junction Road (38.35 acres).

#### Land Use and Zoning

**Existing Land Use –** The subject properties are farmed (partially) and assessed agriculturally (see Figures 1 and 4). An adjacent property to the west and north is also assessed agriculturally. Commercially assessed properties (mostly vacant) are located along Springport Road, east of the Rives Junction Road intersection. Several multiple-family housing developments (also assessed commercially) are located along the north side of County Farm Road, east of the subject properties. The Jackson Seventh Day Adventist (SDA) Church campus is also located on County Farm Road, adjacent to the southern subject property. Industrial uses predominate on the south side of County Farm Road. The Windham Hills Manufactured Housing Park is located to the west of the subject properties. Single-family dwellings are located on the remaining parcels adjacent to the subject properties.