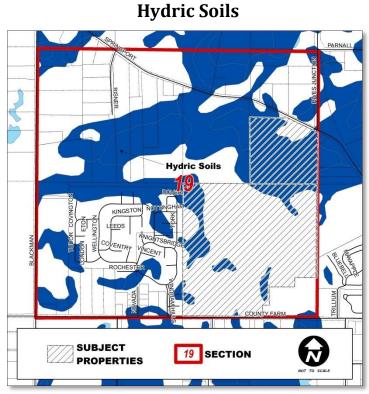

**Environmental Constraints** – The mapping recently completed for the update to the Master Plan shows that areas of hydric soils, 100-year flood zone, and wetlands (see the background information) are located on portions of the subject properties, particularly the northern parcel. The presence of these natural features may constrain the development of portions of the subject properties.

**Environmental Constraints** – The mapping recently completed for the update to the Master Plan shows that areas of hydric soils (see Figure 5), 100-year flood zone (see Figure 6), and wetlands (see Figure 7) are located on portions of the subject properties, particularly the northern parcel. The presence of these natural features may constrain the development of portions of the subject properties.