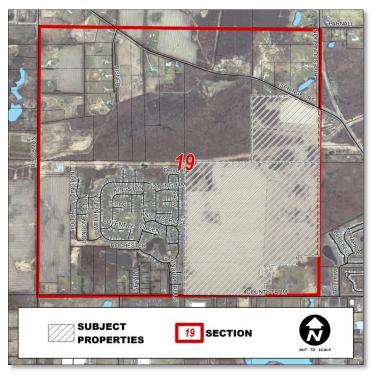

#### Location and Size of the Properties

The subject properties have a combined area of 181.48 acres and are located in Section 19 (T2S,R1W) of the Township (see Figure 1). The southern parcel (ID# 000-08-19-401-001-00) is situated on the north side of County Farm Road (143.13 acres). The northern property (ID# 000-08-19-276-001-00) is located on the south side of Springport Road (38.35 acres).

#### Land Use and Zoning

**Current Land Use** – The subject properties are farmed (partially) and assessed agriculturally (see Figures 1 and 4). An adjacent property to the west and north is also assessed agriculturally. Commercially assessed properties (mostly vacant) are located along Springport Road, east of the Rives Junction Road intersection. Several multiple-family housing developments (also assessed commercially) are located along the north side of County Farm Road, east of the subject properties. The Jackson Seventh Day Adventist (SDA) Church campus is also located on County Farm Road, adjacent to the southern subject property. Industrial uses predominate on the south side of County Farm Road. The Windham Hills Manufactured Housing Park is located to the west of the subject properties. Single-family dwellings are located on the remaining parcels adjacent to the subject properties.

#### Subject: Case #1491 Rezoning Recommendation

**Location** – The two subject properties are located in Section 19 (T2S,R1W) of the Township (see Figure 1). The southern parcel (ID# 000-08-19-401-001-00) is situated on the north side of County Farm Road (143.13 acres). The northern property (ID# 000-08-19-276-001-00) is located on the south side of Springport Road at the intersection with Rives Junction Road (38.35 acres).

#### Land Use and Zoning

**Existing Land Use –** The subject properties are farmed (partially) and assessed agriculturally (see Figures 1 and 4). An adjacent property to the west and north is also assessed agriculturally. Commercially assessed properties (mostly vacant) are located along Springport Road, east of the Rives Junction Road intersection. Several multiple-family housing developments (also assessed commercially) are located along the north side of County Farm Road, east of the subject properties. The Jackson Seventh Day Adventist (SDA) Church campus is also located on County Farm Road, adjacent to the southern subject property. Industrial uses predominate on the south side of County Farm Road. The Windham Hills Manufactured Housing Park is located to the west of the subject properties. Single-family dwellings are located on the remaining parcels adjacent to the subject properties.