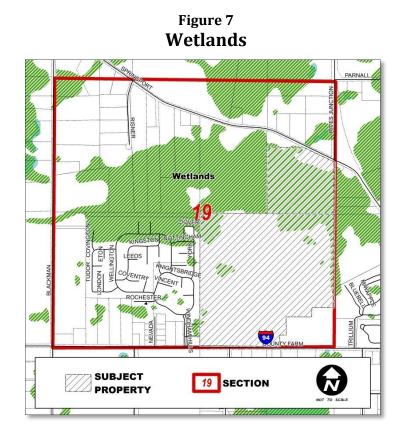

**Environmental Constraints** – The mapping recently completed for the update to the Master Plan shows that areas of hydric soils, 100-year flood zone, and wetlands (see the background information) are located on portions of the subject properties, particularly the northern parcel. The presence of these natural features may constrain the development of portions of the subject properties.

**Environmental Constraints** – The mapping recently completed for the update to the Master Plan shows that areas of hydric soils (see Figure 5), 100-year flood zone (see Figure 6), and wetlands (see Figure 7) are located on portions of the subject properties, particularly the northern parcel. The presence of these natural features may constrain the development of portions of the subject properties.