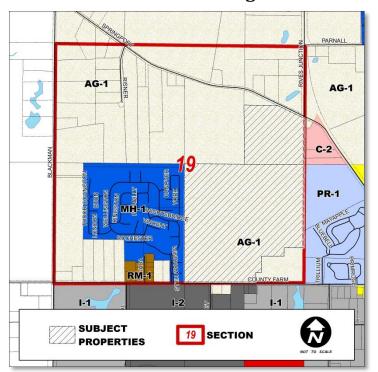

#### CZC #18-25

**Current Zoning** – The subject properties are currently zoned AG-1 (Agricultural), as is the Jackson Seventh Day Adventist (SDA) Church campus along County Farm Road and properties to the north along Springport Road (see Figure 3). Properties along Springport Road, east of the Rives Junction Road intersection, are zoned C-2 (General Commercial). Properties on the north side of County Farm Road, east of the subject properties, are zoned PR-1 (Planned Residential). Almost all of the properties on the south side of County Farm Road are zoned I-1 (Light Industrial) and I-2 (Heavy Industrial). Windham Hills is zoned MH-1 (Mobile Home Residential).

<sup>120</sup> West Michigan Avenue • Jackson, Michigan 49201 • 🕾 (517) 788-4426 • 봄 (517) 788-4635

cated along the southern edge of the southern subject property.

**Current Zoning** – The subject properties are currently zoned AG-1 (Agricultural), as is the Jackson Seventh Day Adventist (SDA) Church campus along County Farm Road and properties to the north along Springport Road (see Figure 3). Properties along Springport Road, east of the Rives Junction Road intersection, are zoned C-2 (General Commercial). Properties on the north side of County Farm Road, east of the subject properties, are zoned PR-1 (Planned Residential). Almost all of the properties on the south side of County Farm Road are zoned I-1 (Light Industrial) and I-2 (Heavy Industrial). Windham Hills is zoned MH-1 (Mobile Home Residential).

**Proposed Zoning** – The applicant wants to rezone the subject properties to I-2 (Heavy Industrial), the same zoning as various adjacent properties on the south side of County Farm Road. The proposal would leave two small remnants of AG-1 (Agricultural) zoning along County Farm Road. Another remnant of AG-1 zoning is already located directly to the west of Windham Hills (see Figure 3). Those AG-1 remnants should be removed in the near future through a Township initiated rezoning.