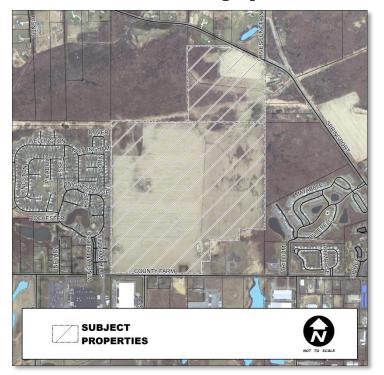

#### Land Use and Zoning

**Current Land Use** – The subject properties are farmed (partially) and assessed agriculturally (see Figures 1 and 4). An adjacent property to the west and north is also assessed agriculturally. Commercially assessed properties (mostly vacant) are located along Springport Road, east of the Rives Junction Road intersection. Several multiple-family housing developments (also assessed commercially) are located along the north side of County Farm Road, east of the subject properties. The Jackson Seventh Day Adventist (SDA) Church campus is also located on County Farm Road, adjacent to the southern subject property. Industrial uses predominate on the south side of County Farm Road. The Windham Hills Manufactured Housing Park is located to the west of the subject properties. Single-family dwellings are located on the remaining parcels adjacent to the subject properties.

#### Land Use and Zoning

**Existing Land Use –** The subject properties are farmed (partially) and assessed agriculturally (see Figures 1 and 4). An adjacent property to the west and north is also assessed agriculturally. Commercially assessed properties (mostly vacant) are located along Springport Road, east of the Rives Junction Road intersection. Several multiple-family housing developments (also assessed commercially) are located along the north side of County Farm Road, east of the subject properties. The Jackson Seventh Day Adventist (SDA) Church campus is also located on County Farm Road, adjacent to the southern subject property. Industrial uses predominate on the south side of County Farm Road. The Windham Hills Manufactured Housing Park is located to the west of the subject properties. Single-family dwellings are located on the remaining parcels adjacent to the subject properties.

#### Figure 4a Aerial Photo

#### Figure 4b Aerial Photo

JCPC Case #: <u>18</u> - <u>25</u> (For JCPC Use Only)