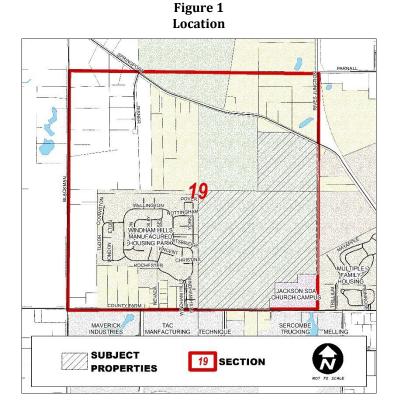

#### Location and Size of the Properties

The subject properties have a combined area of 181.48 acres and are located in Section 19 (T2S,R1W) of the Township (see Figure 1). The southern parcel (ID# 000-08-19-401-001-00) is situated on the north side of County Farm Road (143.13 acres). The northern property (ID# 000-08-19-276-001-00) is located on the south side of Springport Road (38.35 acres).

#### Land Use and Zoning

**Current Land Use** – The subject properties are farmed (partially) and assessed agriculturally (see Figures 1 and 4). An adjacent property to the west and north is also assessed agriculturally. Commercially assessed properties (mostly vacant) are located along Springport Road, east of the Rives Junction Road intersection. Several multiple-family housing developments (also assessed commercially) are located along the north side of County Farm Road, east of the subject properties. The Jackson Seventh Day Adventist (SDA) Church campus is also located on County Farm Road, adjacent to the southern subject property. Industrial uses predominate on the south side of County Farm Road. The Windham Hills Manufactured Housing Park is located to the west of the subject properties. Single-family dwellings are located on the remaining parcels adjacent to the subject properties.

#### Subject: Case #1491 Rezoning Recommendation

**Location** – The two subject properties are located in Section 19 (T2S,R1W) of the Township (see Figure 1). The southern parcel (ID# 000-08-19-401-001-00) is situated on the north side of County Farm Road (143.13 acres). The northern property (ID# 000-08-19-276-001-00) is located on the south side of Springport Road at the intersection with Rives Junction Road (38.35 acres).

#### Land Use and Zoning

**Existing Land Use –** The subject properties are farmed (partially) and assessed agriculturally (see Figures 1 and 4). An adjacent property to the west and north is also assessed agriculturally. Commercially assessed properties (mostly vacant) are located along Springport Road, east of the Rives Junction Road intersection. Several multiple-family housing developments (also assessed commercially) are located along the north side of County Farm Road, east of the subject properties. The Jackson Seventh Day Adventist (SDA) Church campus is also located on County Farm Road, adjacent to the southern subject property. Industrial uses predominate on the south side of County Farm Road. The Windham Hills Manufactured Housing Park is located to the west of the subject properties. Single-family dwellings are located on the remaining parcels adjacent to the subject properties.