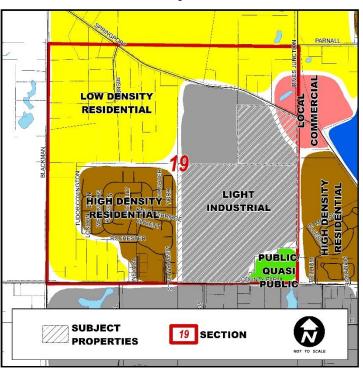

**Future Land Use** – The Land Use Plan map in the draft edition of the *Blackman Charter Township Master Plan* places the subject properties in an area recommended for 'Light Industrial' uses, along with the various industrial enterprises located on the south side of County Farm Road (see Figure 2); *the current LUP map places the subject properties in the Jackson Technology Park Smart Zone*. An area of 'Local Commercial' uses, located at the intersection of Springport Road and Rives Junction Road, extends onto the northern subject property. Areas recommended for 'High Density Residential' uses are located to the east and west of the subject properties. An area recommended for 'Public/Quasi-Public' uses is located along the southern edge of the southern subject property.

**Future Land Use** – The Land Use Plan map in the draft edition of the *Blackman Charter Township Master Plan* places the subject properties in an area recommended for 'Light Industrial' uses, along with the various industrial enterprises located on the south side of County Farm Road (see Figure 2); *the current LUP map places the subject properties in the Jackson Technology Park Smart Zone*. An area of 'Local Commercial' uses, located at the intersection of Springport Road and Rives Junction Road, extends onto the northern subject property. Areas recommended for 'High Density Residential' uses are located to the east and west of the subject properties. An area recommended for 'Public/Quasi-Public' uses is lo-