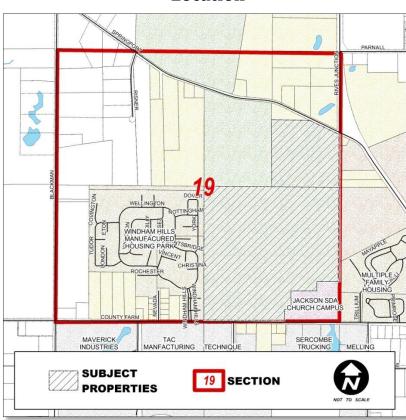

#### Location and Size of the Properties

The subject properties have a combined area of 181.48 acres and are located in Section 19 (T2S,R1W) of the Township (see Figure 1). The southern parcel (ID# 000-08-19-401-001-00) is situated on the north side of County Farm Road (143.13 acres). The northern property (ID# 000-08-19-276-001-00) is located on the south side of Springport Road (38.35 acres).

#### Subject: Case #1491 Rezoning Recommendation

**Location** – The two subject properties are located in Section 19 (T2S,R1W) of the Township (see Figure 1). The southern parcel (ID# 000-08-19-401-001-00) is situated on the north side of County Farm Road (143.13 acres). The northern property (ID# 000-08-19-276-001-00) is located on the south side of Springport Road at the intersection with Rives Junction Road (38.35 acres).