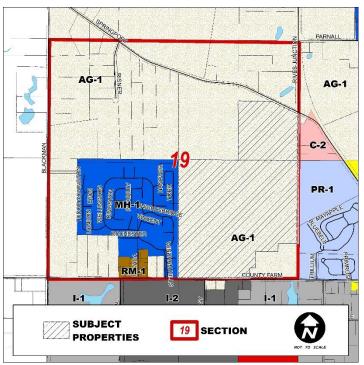

#### CZC #18-25

**Current Zoning** – The subject properties are currently zoned AG-1 (Agricultural), as is the Jackson Seventh Day Adventist (SDA) Church campus along County Farm Road and properties to the north along Springport Road (see Figure 3). Properties along Springport Road, east of the Rives Junction Road intersection, are zoned C-2 (General Commercial). Properties on the north side of County Farm Road, east of the subject properties, are zoned PR-1 (Planned Residential). Almost all of the properties on the south side of County Farm Road are zoned I-1 (Light Industrial) and I-2 (Heavy Industrial). Windham Hills is zoned MH-1 (Mobile Home Residential).

<sup>120</sup> West Michigan Avenue • Jackson, Michigan 49201 • 🕾 (517) 788-4426 • 봄 (517) 788-4635

cated along the southern edge of the southern subject property.

**Current Zoning** – The subject properties are currently zoned AG-1 (Agricultural), as is the Jackson Seventh Day Adventist (SDA) Church campus along County Farm Road and properties to the north along Springport Road (see Figure 3). Properties along Springport Road, east of the Rives Junction Road intersection, are zoned C-2 (General Commercial). Properties on the north side of County Farm Road, east of the subject properties, are zoned PR-1 (Planned Residential). Almost all of the properties on the south side of County Farm Road are zoned I-1 (Light Industrial) and I-2 (Heavy Industrial). Windham Hills is zoned MH-1 (Mobile Home Residential).

**Proposed Zoning** – The applicant wants to rezone the subject properties to I-2 (Heavy Industrial), the same zoning as various adjacent properties on the south side of County Farm Road. The proposal would leave two small remnants of AG-1 (Agricultural) zoning along County Farm Road. Another remnant of AG-1 zoning is already located directly to the west of Windham Hills (see Figure 3). Those AG-1 remnants should be removed in the near future through a Township initiated rezoning.