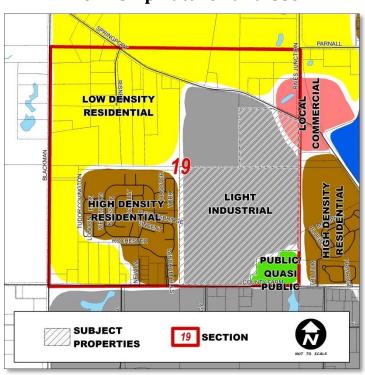

**Future Land Use** – The Land Use Plan map in the draft edition of the *Blackman Charter Township Master Plan* places the subject properties in an area recommended for 'Light Industrial' uses, along with the various industrial enterprises located on the south side of County Farm Road (see Figure 2); *the current LUP map places the subject properties in the Jackson Technology Park Smart Zone*. An area of 'Local Commercial' uses, located at the intersection of Springport Road and Rives Junction Road, extends onto the northern subject property. Areas recommended for 'High Density Residential' uses are located to the east and west of the subject properties. An area recommended for 'Public/Quasi-Public' uses is located along the southern edge of the southern subject property.

**Future Land Use** – The Land Use Plan map in the draft edition of the *Blackman Charter Township Master Plan* places the subject properties in an area recommended for 'Light Industrial' uses, along with the various industrial enterprises located on the south side of County Farm Road (see Figure 2); *the current LUP map places the subject properties in the Jackson Technology Park Smart Zone*. An area of 'Local Commercial' uses, located at the intersection of Springport Road and Rives Junction Road, extends onto the northern subject property. Areas recommended for 'High Density Residential' uses are located to the east and west of the subject properties. An area recommended for 'Public/Quasi-Public' uses is lo-

1. Is the proposed rezoning consistent with the policies and uses proposed for that area in the Master Plan?

**Yes.** The proposed Land Use Plan (LUP) map places the subject properties in an area proposed for light industrial uses (see Figure 2). The current LUP map also places the subject properties in the Jackson Technology Park Smart Zone. The Zoning Plan element of the Master Plan equates the 'Light industrial' LUP category to the I-1 (Light Industrial) and I-2 (Heavy Industrial) zoning districts.