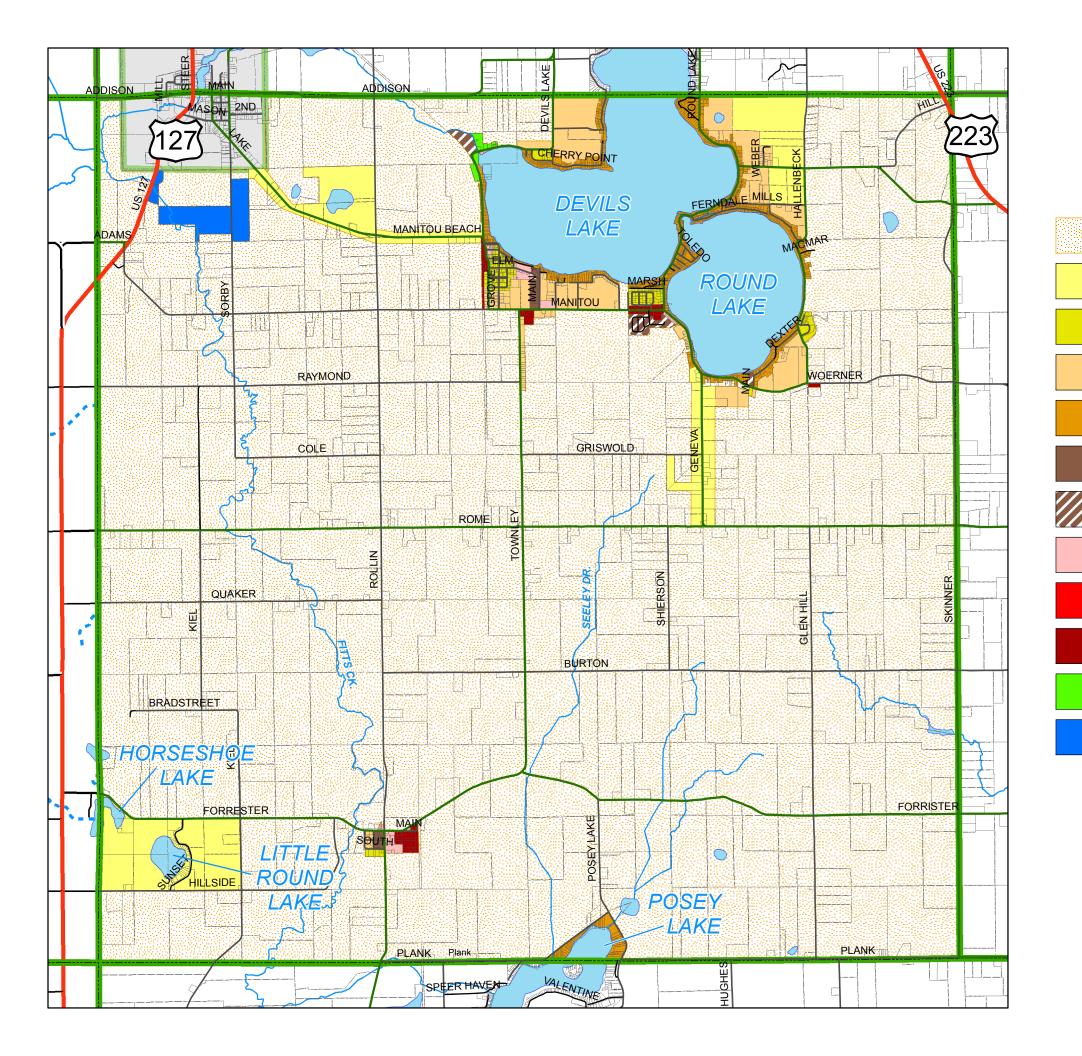

## **ROLLIN TOWNSHIP**

## ZONING **FULL TOWNSHIP**

- **Agricultural District** AG
- RR Rural Residential District
- R-1 Single Family Residential District
- Single Family Residential District R-2
- LR Lake Residential District
- RM Multiple Family Residential District
- Manufactured Home Park District
- **Local Commercial District**
- **General Commercial District**
- **Highway Service Commercial District**
- CR **Commercial Recreation District**
- M-1 **Industrial District**

Districts Revised Through March 8, 2017 Map Revised on Mayr 19, 2017

This is to certify that this is the Official Zoning Map referred to in the Zoning Ordinance of Adopted on Supervisor date