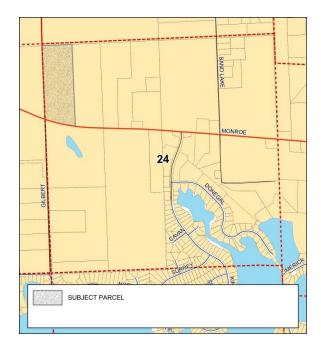

### **Location and Size of the Property**

**Location** – The subject property is located on the south side of US-223, west of Parkhurst Highway (see Figure 1), in Section 27 (T5S-R1E) of Woodstock Township.