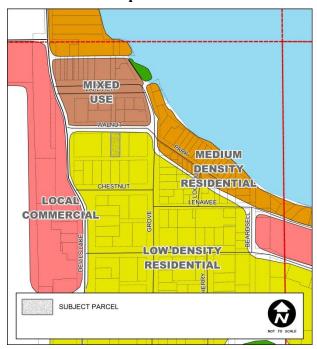

**Future Land Use** – Rollin Township's future land use map places the subject property in a "Low Density Residential" area as are the other properties on the south side of Walnut Street. A "Mixed Use" area is located on the north side of Walnut Street (see Figure 2). Lenawee County's future land use map recommends "Open Space Development/Recreation" in the general area (see Figure 3).

**Current Zoning** – The subject property is zoned Single Family Residential (R-1) as are surrounding properties to the east, south, and west (see Figure 4). However, the north side of Walnut Street and properties further to the west are zoned Local Commercial (C-1).