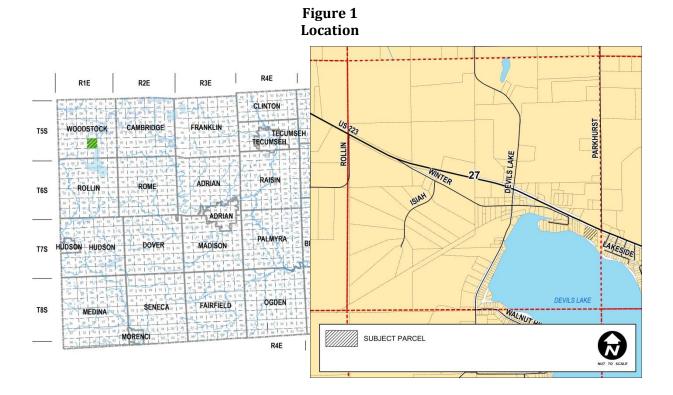

### **Location and Size of the Property**

**Location** – The subject property is located on the south side of US-223, west of Parkhurst Highway (see Figure 1), in Section 27 (T5S-R1E) of Woodstock Township.

### Land Use and Zoning

**Current Land Use** – The subject lakeside property contains a motel/residence. Other lakeside residential properties are located to the east and west on the south side of US-223 (see the background information). Properties to the northeast comprise the Devil's Lake Golf Course.

**Future Land Use** – Woodstock Township's future land use map places the subject property in a "Low Density Residential" area as well as other lakeside properties on the south side of US-223. Commercial uses are proposed for the north side of US-223 (see Figure 2). Lenawee County's future land use map recommends "Open Space Development/Recreation" in the general area (see Figure 3).

**Current Zoning** – The subject property is zoned "Lake Residential (RL)" as are surrounding properties located on the south side of US-223 (see Figure 4). The north side of US-223 is zoned "Highway Service Commercial (C-3)."