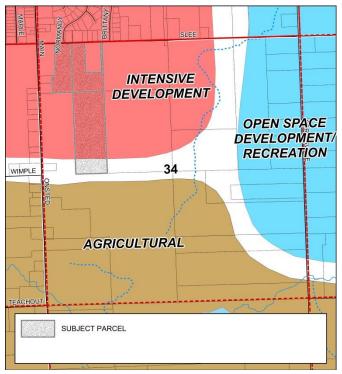

**Future Land Use** – Rollin Township's future land use map places the subject property in a "Low Density Residential" area as are the other properties on the south side of Walnut Street. A "Mixed Use" area is located on the north side of Walnut Street (see Figure 2). Lenawee County's future land use map recommends "Open Space Development/Recreation" in the general area (see Figure 3).