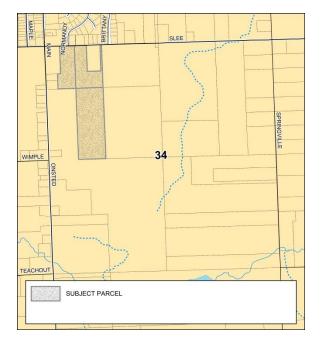

### **Location and Size of the Property**

**Location** – The subject property is located on the south side of US-223, west of Parkhurst Highway (see Figure 1), in Section 27 (T5S-R1E) of Woodstock Township.

### **Location and Size of the Property**

**Location** – The subject property is located in 'Manitou Beach Village' on the south side of Walnut Street, between Devils Lake Highway and Grove Street (see Figure 1), in Section 9 (T6S-R1E) of Rollin Township.