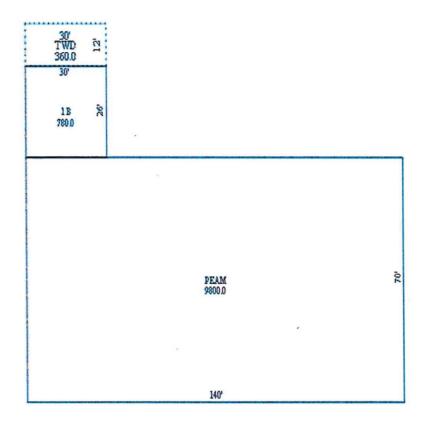

Ins & Fir Appliance Allowanc (16) Deck/Balcony Treated Wood, Stand                                                                 | Basement 67.29 0.00 1.82 780 53, stments Rate Size C 2700.00 1 2, 3085.00 1 3, replaces ree 1915.00 1 1, dard 6.49 360 2, a/Comb.%Good= 88/100/100/100/88.0, Depr.Cost = 83,                                                                                                                                                                                                                                                                                                                                                                         | Cost .906<br>Cost .700 .085<br>.7915<br>.336 .841 |

<sup>\*\*\*</sup> Information herein deemed reliable but not guaranteed\*\*\*



Sketch by Apex Medina™

\*\*\* Information herein deemed reliable but not guaranteed\*\*\*

Printed on 12/12/2016

Agricultural Improvement Card 1 of 1 Parcel Number

Parcel Number: CA0-113-3800-00

| Building Type                           | Equipment Shop           |                           |                         |     |  |
|-----------------------------------------|--------------------------|---------------------------|-------------------------|-----|--|
| Year Built                              | 2005                     |                           |                         |     |  |
| Class/Construction                      | S                        |                           |                         |     |  |
| Quality/Exterior                        | Good