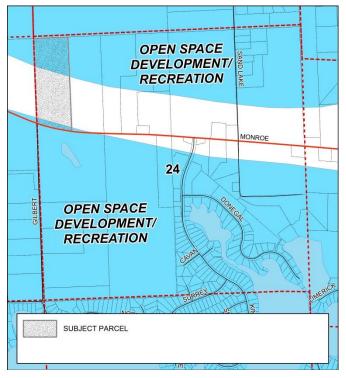

**Future Land Use** – Woodstock Township's future land use map places the subject property in a "Low Density Residential" area as well as other lakeside properties on the south side of US-223. Commercial uses are proposed for the north side of US-223 (see Figure 2). Lenawee County's future land use map recommends "Open Space Development/Recreation" in the general area (see Figure 3).