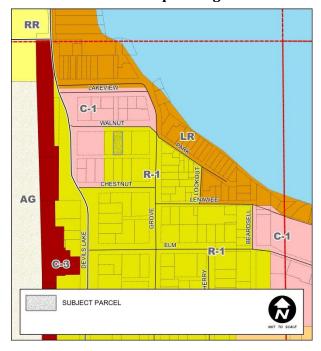

**Current Zoning** – The subject property is zoned Single Family Residential (R-1) as are surrounding properties to the east, south, and west (see Figure 4). However, the north side of Walnut Street and properties further to the west are zoned Local Commercial (C-1).