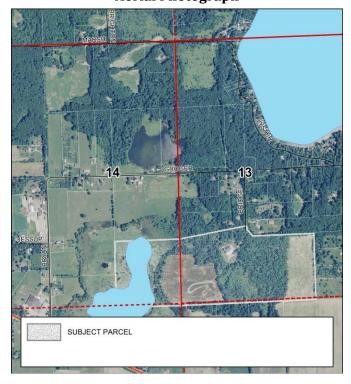

### **Location and Size of the Property**

**Location** – The subject property is located on the south side of US-223, west of Parkhurst Highway (see Figure 1), in Section 27 (T5S-R1E) of Woodstock Township.

### Land Use and Zoning

**Current Land Use** – The subject lakeside property contains a motel/residence. Other lakeside residential properties are located to the east and west on the south side of US-223 (see the background information). Properties to the northeast comprise the Devil's Lake Golf Course.

**Current Zoning** – The subject property is zoned "Lake Residential (RL)" as are surrounding properties located on the south side of US-223 (see Figure 4). The north side of US-223 is zoned "Highway Service Commercial (C-3)."