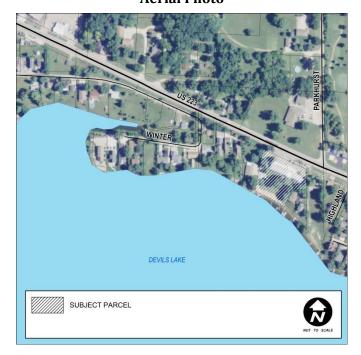

### Land Use and Zoning

**Current Land Use** – The subject lakeside property contains a motel/residence. Other lakeside residential properties are located to the east and west on the south side of US-223 (see the background information). Properties to the northeast comprise the Devil's Lake Golf Course.