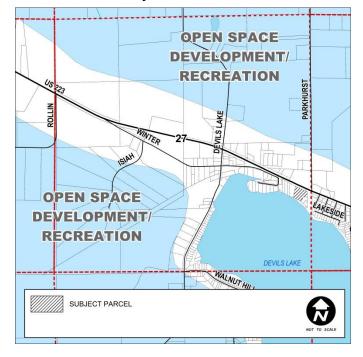

**Future Land Use** – Woodstock Township's future land use map places the subject property in a "Low Density Residential" area as well as other lakeside properties on the south side of US-223. Commercial uses are proposed for the north side of US-223 (see Figure 2). Lenawee County's future land use map recommends "Open Space Development/Recreation" in the general area (see Figure 3).