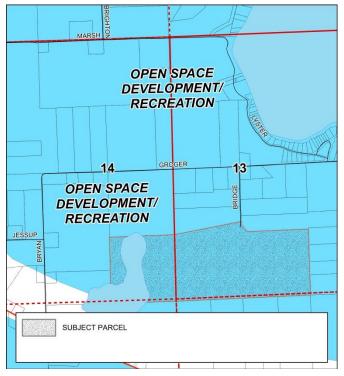

**Future Land Use** – Rollin Township's future land use map places the subject property in a "Low Density Residential" area as are the other properties on the south side of Walnut Street. A "Mixed Use" area is located on the north side of Walnut Street (see Figure 2). Lenawee County's future land use map recommends "Open Space Development/Recreation" in the general area (see Figure 3).