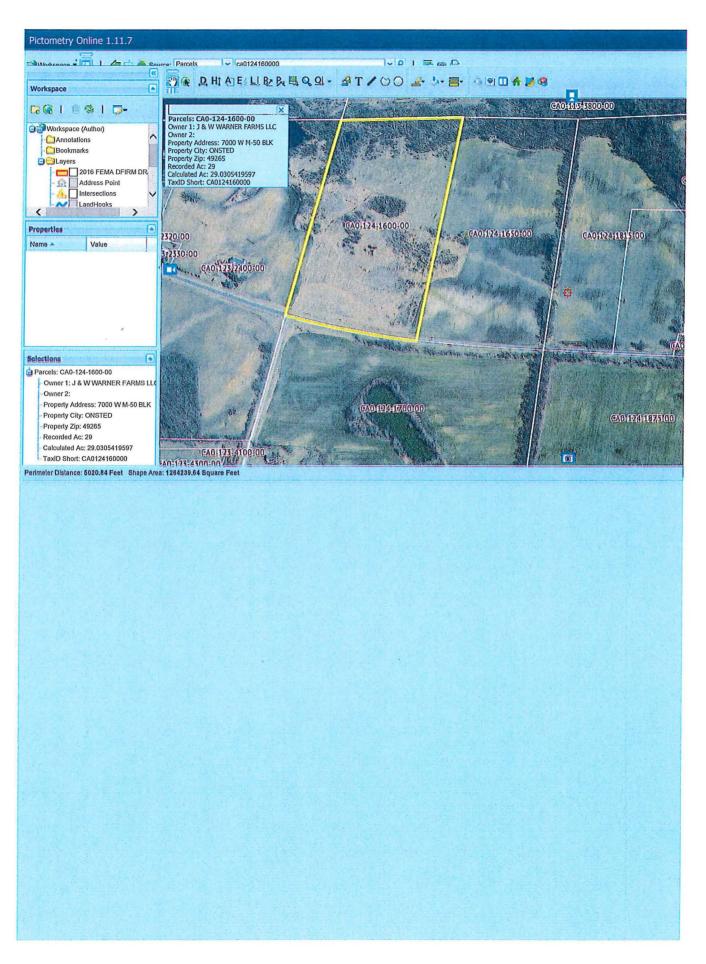

### **Location and Size of the Property**

**Location** – The subject property is located on the south side of US-223, west of Parkhurst Highway (see Figure 1), in Section 27 (T5S-R1E) of Woodstock Township.

**Size** – The subject parcel has an area of 1.32 acres.

### Land Use and Zoning

**Current Land Use** – The subject lakeside property contains a motel/residence. Other lakeside residential properties are located to the east and west on the south side of US-223 (see the background information). Properties to the northeast comprise the Devil's Lake Golf Course.

**Future Land Use** – Woodstock Township's future land use map places the subject property in a "Low Density Residential" area as well as other lakeside properties on the south side of US-223. Commercial uses are proposed for the north side of US-223 (see Figure 2). Lenawee County's future land use map recommends "Open Space Development/Recreation" in the general area (see Figure 3).

**Current Zoning** – The subject property is zoned "Lake Residential (RL)" as are surrounding properties located on the south side of US-223 (see Figure 4). The north side of US-223 is zoned "Highway Service Commercial (C-3)."