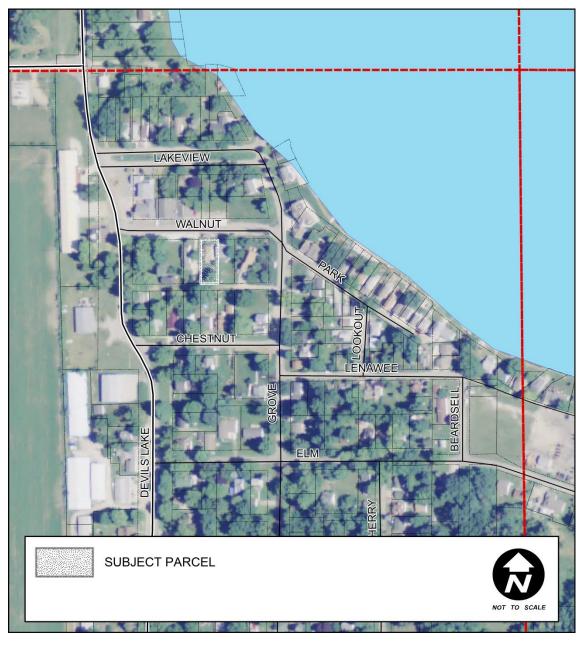

### **Location and Size of the Property**

**Location** – The subject property is located in 'Manitou Beach Village' on the south side of Walnut Street, between Devils Lake Highway and Grove Street (see Figure 1), in Section 9 (T6S-R1E) of Rollin Township.

Size - The subject parcel has an area of 0.194 acres.

### **Land Use and Zoning**

**Current Land Use** – The subject property contains a single family dwelling. A restaurant is located on the north side of Walnut Street. Single family dwellings are located adjacent to the east, south, and west (see the background information).

**Current Zoning** – The subject property is zoned Single Family Residential (R-1) as are surrounding properties to the east, south, and west (see Figure 4). However, the north side of Walnut Street and properties further to the west are zoned Local Commercial (C-1).