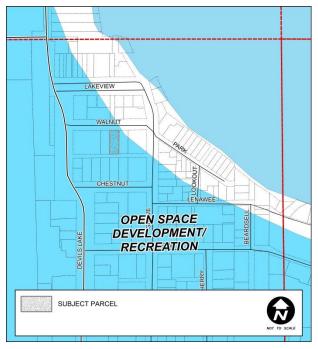

**Future Land Use** – Rollin Township's future land use map places the subject property in a "Low Density Residential" area as are the other properties on the south side of Walnut Street. A "Mixed Use" area is located on the north side of Walnut Street (see Figure 2). Lenawee County's future land use map recommends "Open Space Development/Recreation" in the general area (see Figure 3).