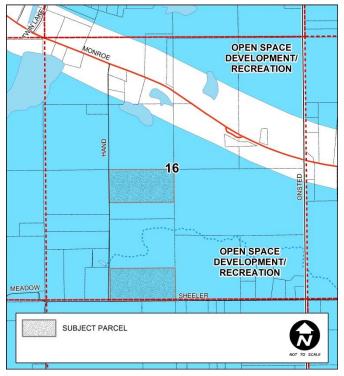

ed on the property.

Term: 10 years

Future Land Use: The Lenawee County Comp. Land Use Plan places the property in an area rec-

ommended for "Open Space Development/Recreation" uses (see Map 2).

Staff Comments: The section, town, and range numbers are not listed in Question #8. The infor-

## Maps 1a & 1b Location Maps

Page 2 FA | #16-14

Map 2 County Future Land Use Map

Map 3 Aerial Photograph