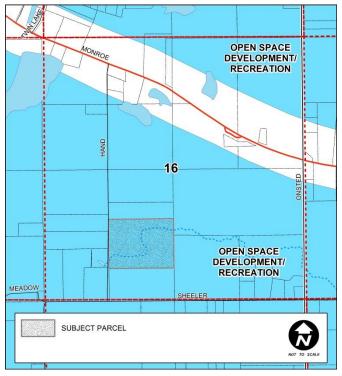

## PA 116 FARMLAND AGREEMENT | #16-14

**Applicant:** Dale J. and Dee A. Warner

2170 Munger Road Tecumseh, MI 49286

**Application Type:** Application for Farmland Agreement

Property Location: The property is located in Section 16 of Cambridge Twp. (T5S,R2E) on the south

side of M-50 and the west side of Onsted Highway (see Maps 1a & 1b).

Acreage: The application states that the subject property proposed for the farmland

agreement encompasses 10 acres cultivated for cash crops. A tool shed is locat-

## Maps 1a & 1b Location Maps

Page 2 FA | #16-14

Map 2 County Future Land Use Map

Map 3 Aerial Photograph