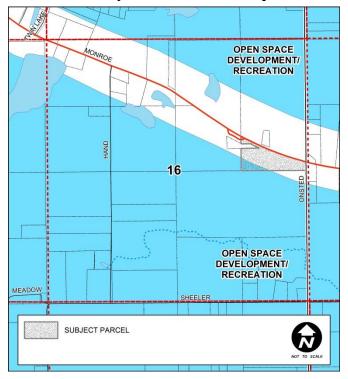

ed on the property.

Term: 10 years

Future Land Use: The Lenawee County Comp. Land Use Plan places the property in an area rec-

ommended for "Open Space Development/Recreation" uses (see Map 2).

Staff Comments: The section, town, and range numbers are not listed in Question #8. The infor-

## Maps 1a & 1b Location Maps

Page 2 FA | #16-14

Map 2 County Future Land Use Map

Map 3 Aerial Photograph