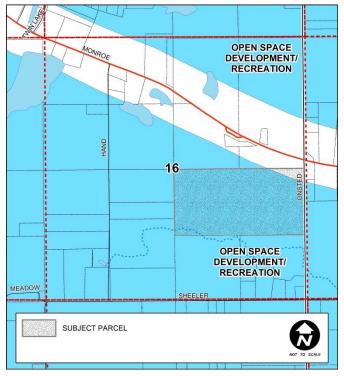

side of M-50 and the west side of Onsted Highway (see Maps 1a & 1b).

Acreage: The application states that the subject property proposed for the farmland

agreement encompasses 10 acres cultivated for cash crops. A tool shed is locat-

ed on the property.

Term: 10 years

Future Land Use: The Lenawee County Comp. Land Use Plan places the property in an area rec-

ommended for "Open Space Development/Recreation" uses (see Map 2).

Staff Comments: The section, town, and range numbers are not listed in Question #8. The infor-

mation requested in Question #16 is not complete and Question #17 was not

answered.