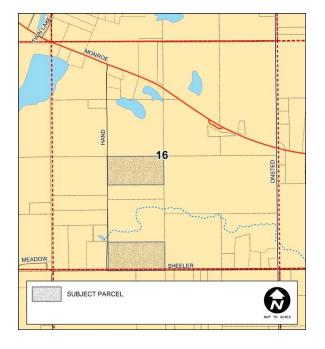

side of M-50 and the west side of Onsted Highway (see Maps 1a & 1b).

Acreage: The application states that the subject property proposed for the farmland

agreement encompasses 10 acres cultivated for cash crops. A tool shed is locat-

## Maps 1a & 1b Location Maps

Page 2 FA | #16-14

Map 2 County Future Land Use Map

Map 3 Aerial Photograph