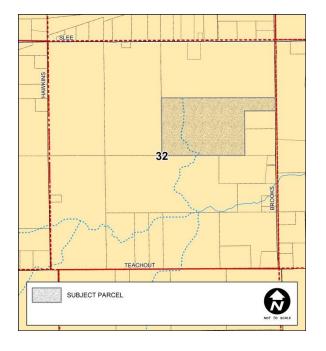

## PA 116 FARMLAND AGREEMENT | #16-15

Applicant: Dale J. and Dee A. Warner

2170 Munger Road Tecumseh, MI 49286

**Application Type:** Application for Farmland Agreement

Property Location: The property is located in Section 16 of Cambridge Twp. (T5S,R2E) on the south

side of M-50 and the west side of Onsted Highway (see Maps 1a & 1b).

Acreage: The application states that the subject property proposed for the farmland

agreement encompasses 30 acres cultivated for cash crops.

## Maps 1a & 1b Location Maps

Page 2 FA | #16-15

Map 2 County Future Land Use Map

Map 3 Aerial Photograph