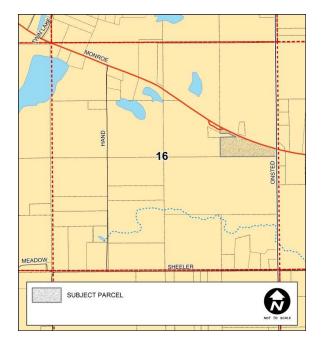

## PA 116 FARMLAND AGREEMENT | #16-14

**Applicant:** Dale J. and Dee A. Warner

2170 Munger Road Tecumseh, MI 49286

**Application Type:** Application for Farmland Agreement

Property Location: The property is located in Section 16 of Cambridge Twp. (T5S,R2E) on the south

side of M-50 and the west side of Onsted Highway (see Maps 1a & 1b).

Acreage: The application states that the subject property proposed for the farmland

agreement encompasses 10 acres cultivated for cash crops. A tool shed is locat-

## Maps 1a & 1b Location Maps

Page 2 FA | #16-14

Map 2 County Future Land Use Map

Map 3 Aerial Photograph