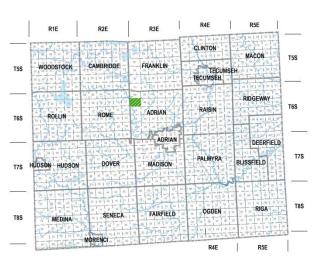

## PA 116 FARMLAND AGREEMENT | #16-14

**Applicant:** Dale J. and Dee A. Warner

2170 Munger Road Tecumseh, MI 49286

**Application Type:** Application for Farmland Agreement

Property Location: The property is located in Section 16 of Cambridge Twp. (T5S,R2E) on the south

side of M-50 and the west side of Onsted Highway (see Maps 1a & 1b).

Acreage: The application states that the subject property proposed for the farmland

agreement encompasses 10 acres cultivated for cash crops. A tool shed is locat-

## Maps 1a & 1b Location Maps

Page 2 FA | #16-14

Map 2 County Future Land Use Map

Map 3 Aerial Photograph