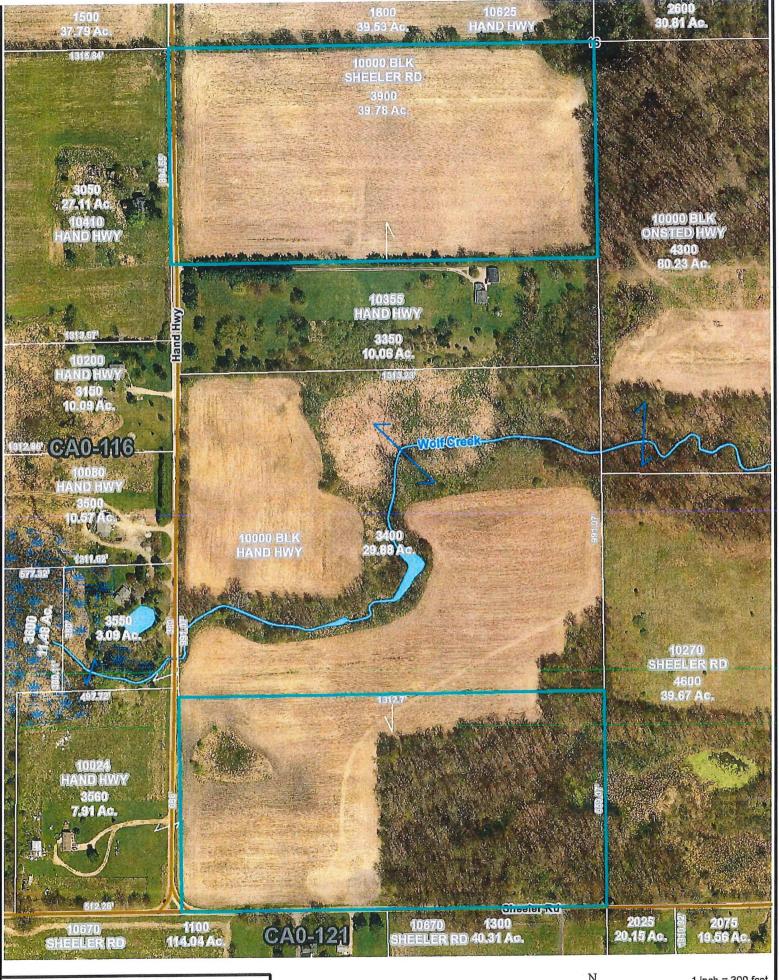

Lenawee County G.I.S

301 N. MAIN ST OLD COURTHOUSE 1ST FLOOR PHONE: (517)264-4522 ADRIAN, MI. 48227/16 LCPC Age pag. Packe(7)264-4529

CA0-116-2950-00

1 inch = 150 feet

\*NOTE: THIS MAP IS INTENDED FOR ILLUSTRATION
REFERENCE ONLY. LENAWEE COUNTY
DOES NOT WARRANT THE ACCURACY OF
THIS MAP AND IT IS NOT INTENDED AS A
REPLATRIBUTE OF SURVEY.