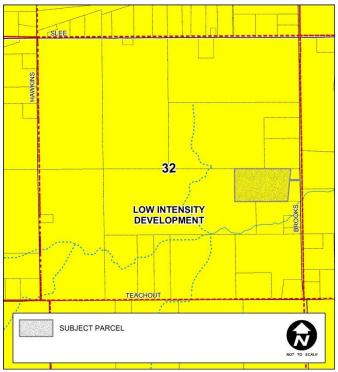

side of M-50 and the west side of Onsted Highway (see Maps 1a & 1b).

Acreage: The application states that the subject property proposed for the farmland

agreement encompasses 10 acres cultivated for cash crops. A tool shed is locat-

## Maps 1a & 1b Location Maps

Page 2 FA | #16-14

Map 2 County Future Land Use Map

Map 3 Aerial Photograph