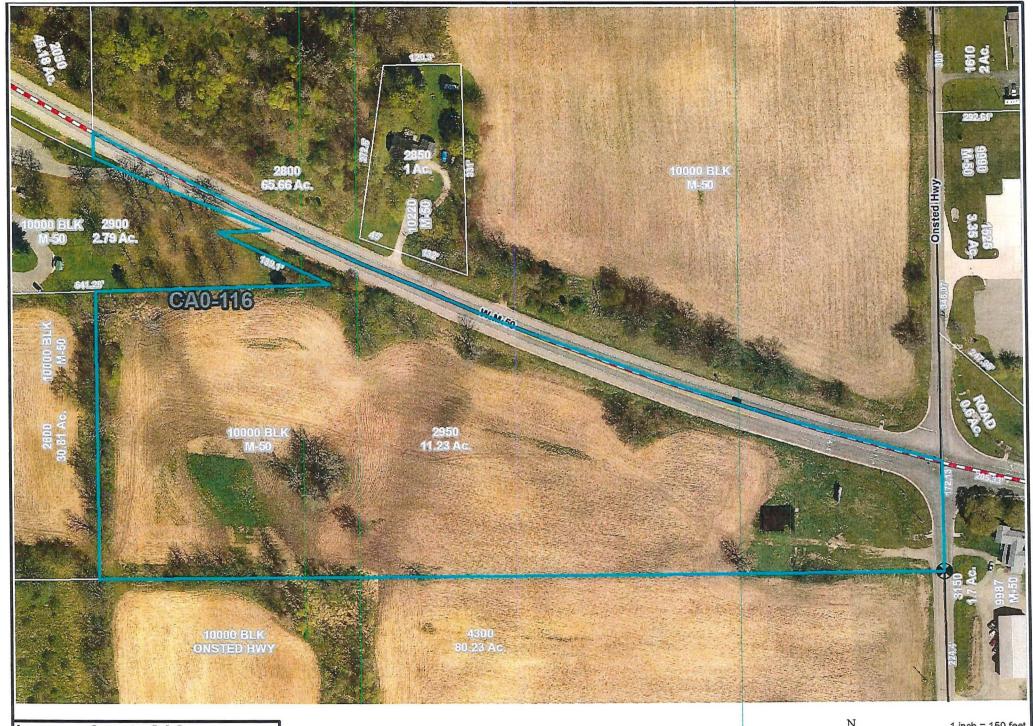

## Maps 1a & 1b Location Maps

Page 2 FA | #16-14

Map 2 County Future Land Use Map

Map 3 Aerial Photograph

Lenawee County G.I.S

301 N. MAIN ST OLD COURTHOUSE 1ST FLOOR PHONE: (517)264-4522 ADRIAN, MI. 48227/16 LCPC Age pag. Packe(7)264-4529

CA0-116-2950-00

1 inch = 150 feet

\*NOTE: THIS MAP IS INTENDED FOR ILLUSTRATION
REFERENCE ONLY. LENAWEE COUNTY
DOES NOT WARRANT THE ACCURACY OF
THIS MAP AND IT IS NOT INTENDED AS A
REPLATRIBUTE OF SURVEY.