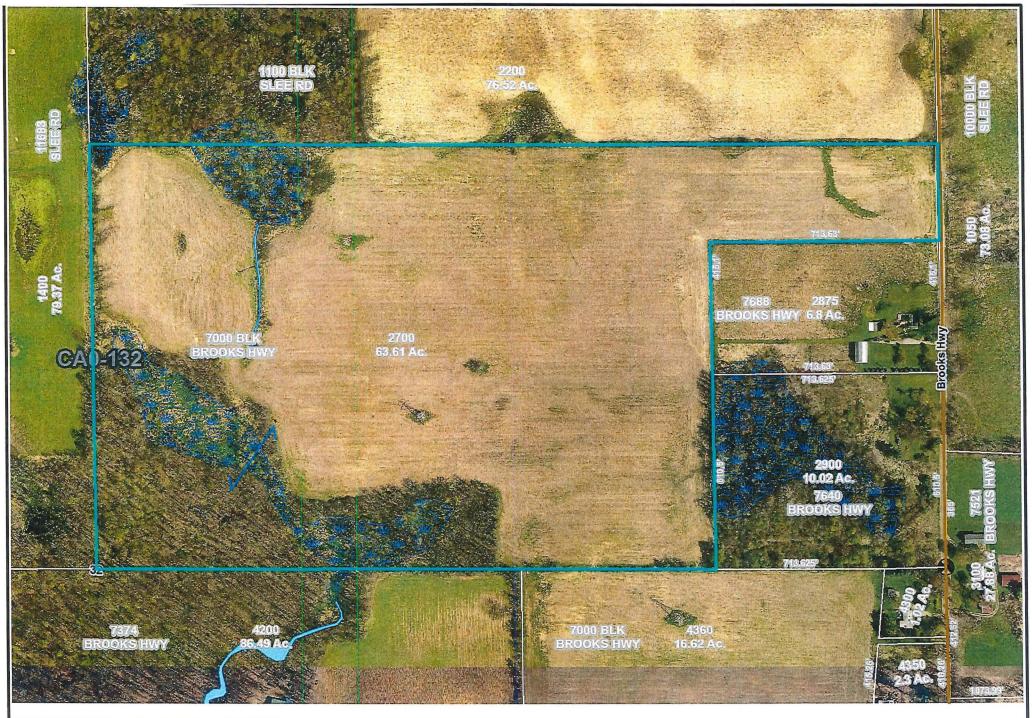

Lenawee County G.I.S

301 N. MAIN ST OLD COURTHOUSE 1ST FLOOR PHONE: (517)264-4522 ADRIAN, MI. 48227/16 LCPC Age pag. Packe(7)264-4529

CA0-116-2950-00

1 inch = 150 feet

\*NOTE: THIS MAP IS INTENDED FOR ILLUSTRATION
REFERENCE ONLY. LENAWEE COUNTY
DOES NOT WARRANT THE ACCURACY OF
THIS MAP AND IT IS NOT INTENDED AS A
REPLATRIBUTE OF SURVEY.