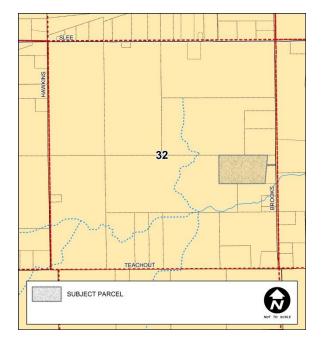

side of M-50 and the west side of Onsted Highway (see Maps 1a & 1b).

Acreage: The application states that the subject property proposed for the farmland

agreement encompasses 10 acres cultivated for cash crops. A tool shed is locat-

## Maps 1a & 1b Location Maps

Page 2 FA | #16-14

Map 2 County Future Land Use Map

Map 3 Aerial Photograph

Lenawee County G.I.S

301 N. MAIN ST OLD COURTHOUSE 1ST FLOOR PHONE: (517)264-4522 ADRIAN, MI. 48227/16 LCPC Age pag. Packe(7)264-4529

CA0-116-2950-00

1 inch = 150 feet

\*NOTE: THIS MAP IS INTENDED FOR ILLUSTRATION
REFERENCE ONLY. LENAWEE COUNTY
DOES NOT WARRANT THE ACCURACY OF
THIS MAP AND IT IS NOT INTENDED AS A
REPLATRIBUTE OF SURVEY.