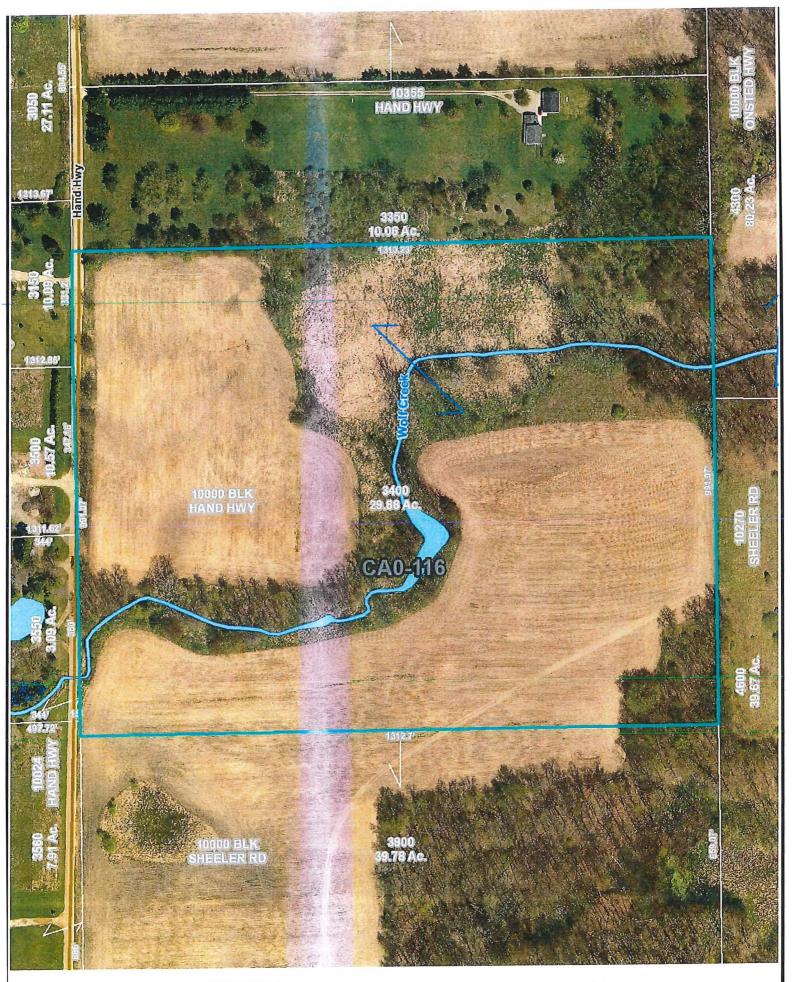

Lenawee County G.I.S

301 N. MAIN ST OLD COURTHOUSE 1ST FLOOR PHONE: (517)264-4522 ADRIAN, MI. 48227/16 LCPC Age pag. Packe(7)264-4529

CA0-116-2950-00

1 inch = 150 feet

\*NOTE: THIS MAP IS INTENDED FOR ILLUSTRATION
REFERENCE ONLY. LENAWEE COUNTY
DOES NOT WARRANT THE ACCURACY OF
THIS MAP AND IT IS NOT INTENDED AS A
REPLATRIBUTE OF SURVEY.

PO BOX 155

TIPTON, MI 49287 School: 46110 ONSTED

Prop #: CA0-116-2950-00 Prop Addr: 10000 W M-50 BLK

Legal Description:

E1/2 OF NEI/4 SEC 16 T5S R2E LYING S OF M 50 EX THAT PART OF FOLLOWING DESCRIPTION THAT LIES WITHIN THE E1/2 OF NEI/4 (S OF M 50) DES AS BEG AT E1/4 POST TH N1^47'E ALG THE LI OF SD SEC 179.95 FT TH N66^37'W 984.07 FT TH S89^56'16'W 125.67 FT TO A PT ON THE S'ERLY R/O/W LI OF HWY M-50 AS NOW ESTABLISHED WHICH PT IS THE POB OF THE THIS DESCRIPTION TH FROM THE POB CONT S89-56-16"W 247.61 FT A PT ON THE ARC OF A CUR TO THE RIGHT HAV A RADIUS OF 2442.01 FT SD CUR BEING 150 FT DISTANT FROM & PARALLEL TO THE CNTRLI OF SD HWY M-50 TH ALG THE ARC OF SD CURVE WHOSE CHD BEARS N60°31'42"W A DIST OF 348.88 FT (CHD LENGTH 348.58 FT) TH N0°06'32"E 121.00 FT TO A PT ON THE ARC OF A CUR TO THE LFET HAV A RAD OF 2342.01 FT SD CUR BEING THE S'ERLY R/O/W LI OF SD HWY M-50 & FUR DES AS BEING 50 FT DIST FROM & PAR TO THE CNTRLI OF SD HWY M-50 TH ALG THE ARC OF SD CUR WHO CHD BEAR S60-42'36"E A DIST OF 482.8 FT TO A PT OF TANGENT (CHD LENGHT 482.02 FT) TH S66-37'00"E 142.14 FT TO THE POB ALSO EXC THAT PT THE FOLLOWING DESCRIPTION THAT LIES WITH THE E1/2 OF THE NE1/4 (S OF HWY