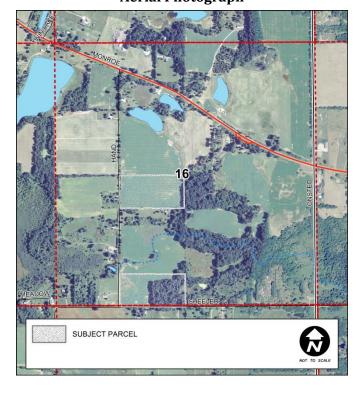

## PA 116 FARMLAND AGREEMENT | #16-14

**Applicant:** Dale J. and Dee A. Warner

2170 Munger Road Tecumseh, MI 49286

**Application Type:** Application for Farmland Agreement

Property Location: The property is located in Section 16 of Cambridge Twp. (T5S,R2E) on the south

side of M-50 and the west side of Onsted Highway (see Maps 1a & 1b).

Acreage: The application states that the subject property proposed for the farmland

agreement encompasses 10 acres cultivated for cash crops. A tool shed is locat-

## Maps 1a & 1b Location Maps

Page 2 FA | #16-14

Map 2 County Future Land Use Map

Map 3 Aerial Photograph