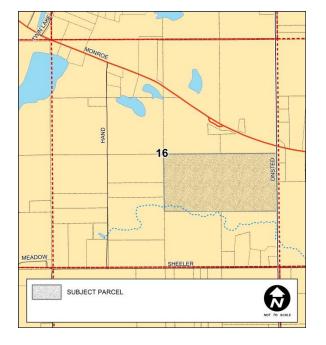

## PA 116 FARMLAND AGREEMENT | #16-14

**Applicant:** Dale J. and Dee A. Warner

2170 Munger Road Tecumseh, MI 49286

**Application Type:** Application for Farmland Agreement

Property Location: The property is located in Section 16 of Cambridge Twp. (T5S,R2E) on the south

side of M-50 and the west side of Onsted Highway (see Maps 1a & 1b).

Acreage: The application states that the subject property proposed for the farmland

agreement encompasses 10 acres cultivated for cash crops. A tool shed is locat-

ed on the property.

Term: 10 years

Future Land Use: The Lenawee County Comp. Land Use Plan places the property in an area rec-

ommended for "Open Space Development/Recreation" uses (see Map 2).

Staff Comments: The section, town, and range numbers are not listed in Question #8. The infor-

## Maps 1a & 1b Location Maps

Page 2 FA | #16-14

Map 2 County Future Land Use Map

Map 3 Aerial Photograph