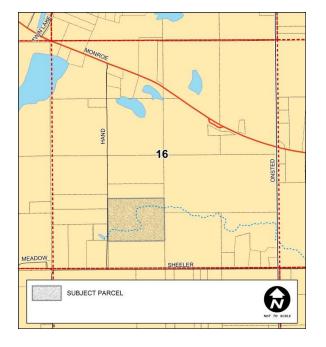

side of M-50 and the west side of Onsted Highway (see Maps 1a & 1b).

Acreage: The application states that the subject property proposed for the farmland

agreement encompasses 10 acres cultivated for cash crops. A tool shed is locat-

ed on the property.

Term: 10 years

Future Land Use: The Lenawee County Comp. Land Use Plan places the property in an area rec-

ommended for "Open Space Development/Recreation" uses (see Map 2).

Staff Comments: The section, town, and range numbers are not listed in Question #8. The infor-

mation requested in Question #16 is not complete and Question #17 was not

answered.