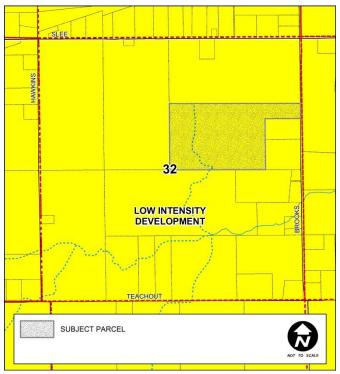

## PA 116 FARMLAND AGREEMENT | #16-14

**Applicant:** Dale J. and Dee A. Warner

2170 Munger Road Tecumseh, MI 49286

**Application Type:** Application for Farmland Agreement

Property Location: The property is located in Section 16 of Cambridge Twp. (T5S,R2E) on the south

side of M-50 and the west side of Onsted Highway (see Maps 1a & 1b).

Acreage: The application states that the subject property proposed for the farmland

agreement encompasses 10 acres cultivated for cash crops. A tool shed is locat-

## Maps 1a & 1b Location Maps

Page 2 FA | #16-14

Map 2 County Future Land Use Map

Map 3 Aerial Photograph