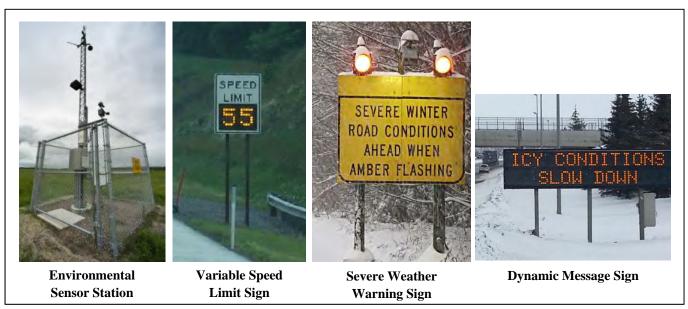

s. The following countermeasures were considered:

- Winter Weather Treatments
  - o Environmental sensor stations
  - Variable speed limits
  - o ITS devices providing weather-related messages
  - o Advanced de-icing strategies
  - o Living snow fence (strategic planting of roadside vegetation)
- Pavement Surface Treatments
  - o Resurfacing
  - High friction course
- Visibility Enhancements
  - Signing
  - o Pavement markings
  - o Delineation
  - o Lighting
- Geometric Improvements
  - Cable barrier relocation
  - o Ramp extension or realignment
  - o Shoulder widening
  - Increased superelevation

### • Congestion Management

- o Crash investigation pull-off site
- o Courtesy patrol
- o Incident management improvements
- o ITS devices providing queue warning messages
- Add third lane



**Examples of Potential Treatments** 

The following table presents a summary of recommended potential improvements and associated timeframes for the high-crash areas of the study corridor, along with additional projects that have been recently implemented or programmed for future implementation at each location.

**Summary of Potential Site Improvements** 

|                                | 1                             | 1                                        | Sum                  | mary                           | of Pote                         | ntiai Si                    | te imp                    | roveme | ents                 | T                     | 1        | 1                           | 1                                  |          |
|--------------------------------|