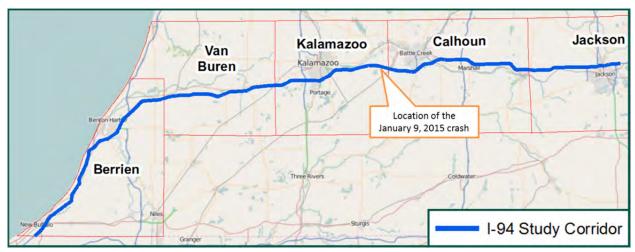

t, State Senator Margaret O'Brien submitted a letter to the Michigan Department of Transportation (MDOT), which was followed by a subsequent inquiry from Governor Rick Snyder, regarding the safety of I-94 in eastern Kalamazoo County. Shortly thereafter, MDOT committed to a safety evaluation of the I-94 corridor between the Indiana border and US-127 South in Jackson County. The decision to expand the corridor boundaries was largely due to MDOT's concern with the occurrence of major crashes in the prior year and associated extensive freeway closure durations. Approximately 143 continuous miles of I-94 were included within this study, including all sections of the corridor in Berrien, Van Buren, Kalamazoo, Calhoun, and the western portion of Jackson County, as displayed in the figure below.



I-94 Study Corridor in Southwest Michigan

This report provides details of the safety evaluation of the I-94 corridor between the Indiana border and US-127 South in Jackson County. The team included engineers, safety experts, and law enforcement officers from the Federal Highway Administration (FHWA), Michigan State Police (MSP), and the Michigan Office of Highway Safety Planning (OHSP), among others. The study incorporated an engineering review of extensive data, including recent crash patterns, roadway geometry, cross-sectional characteristics, barrier locations, related weather conditions, incident management, and initiatives of various agencies. A series of county-level safety reviews were performed, including field reviews of

locations with high crash concentrations, in addition to